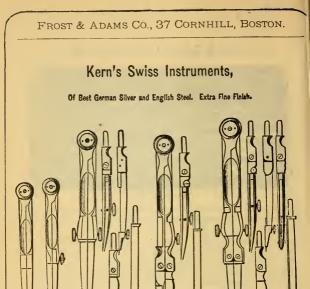

### MATHEMATICAL INSTRUMENTS WILL BE FOUND, ALTENEDER'S, KERN'S, PARAGON, CERMAN, FRENCH, AND FROST & ADAMS CO'S. SUPERIOR MAKE,

which are so well known to the profession and give such universal satisfaction.