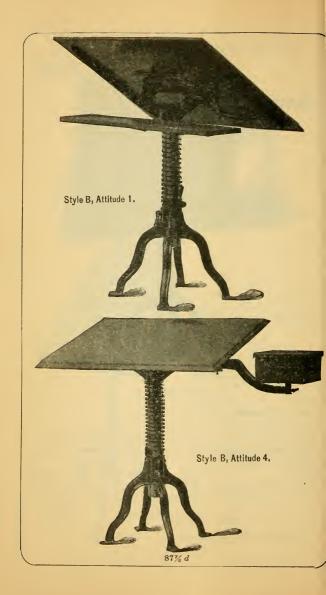

.; pine, 30×42 in.

" Drawer, 71/2×10 in., 31/2 in. deep.

Vertical Adjustment from 32 to 42 in. Weight, boxed, 100 pounds.

Compensating spring, polished brass upright, enameled iron work, nickel-plated trimmings.

| Regular |           |         | . 1 | \$15.00 |   | With At | tachmen | t No. 4, | . \$16.50 |  |
|---------|-----------|---------|-----|---------|---|---------|---------|----------|-----------|--|
| With A  | ttachment | No. 1,* | ٤.  | 15.00   | 1 | "       | "       | No. 5,   | . 16.00   |  |
| 66      | 66        | No. 2,  |     | 16.50   | 1 | "       | "       | No. 6,*  | . 15.00   |  |
| 66      | 66        | No. 3,  |     | 18.50   | 1 |         |         |          |           |  |

For Description of Attachments see page 87% e.

\*Same with Drawer, \$1.00 extra.





Slyle A-C.

| Р | ine Top  | , <b>3</b> 6×48 i | nches, a | nd 2 | drawer   | r Ca | binet, |      |     |       |     | \$30.00 |
|---|----------|-------------------|----------|------|----------|------|--------|------|-----|-------|-----|---------|
|   | 66       | $36 \times 54$    | 66       |      | 66       |      | **     |      |     |       |     | 31.00   |
|   | 66       | $36 \times 60$    | 66       | 3    | B-drawer | r    | "      |      |     |       |     | 33.00   |
|   | 66       | $36 \times 72$    | 66       |      | 66       |      | " "    |      |     |       |     | 34.00   |
|   | 66       | $42 \times 72$    | 66       |      | 66       |      | 66     |      |     |       |     | 35.00   |
| A | ttachm   | ent No. 4         | , Drawe  | r an | d Shelf  | on