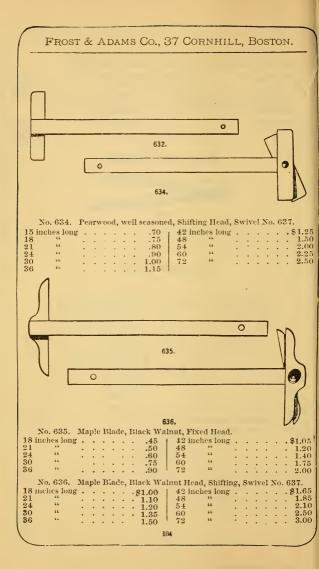

| , 50 | , 64. | 100 | par | rts per |
|-----|-------------|-------|------|------|------|----------|----------|---------------|------|-------|-----|-----|---------|
|     | inch,       |       |      |      |      |          |          |               |      |       |     |     |         |
| 3 1 | inches long |       |      |      |      | .50      | 9 in     | ches long,    |      |       |     |     | \$1.50  |
| 4   | 44          | •     |      | -    |      | .75      | 12       | 41            |      |       |     |     | 2.00    |
| 6   | #5          |       |      |      |      | 1.00     | 24       | 44            |      |       |     |     | 4.00    |
|     |             |       |      |      |      | 1        | 81       |               |      |       |     |     |         |







# Mahogany Ebony-Lined T Squares.

### Fixed Heads.

|    | NO. 636%.   |    |   |  |   |   |   |   |  |   |      |
|----|-------------|----|---|--|---|---|---|---|--|---|------|
| 18 | inches long | 5, |   |  |   |   |   |   |  |   | .85  |
| 21 |             |    |   |  |   |   |   |   |  |   | .90  |
| 24 |             |    |   |  |   |   |   |   |  |   | 1.00 |
| 30 |             |    |   |  | • |   |   |   |  |   | 1.20 |
| 30 |             | •  |   |  |   |   |   |   |  |   | 1.40 |
| 42 | 66          |    |   |  |   |   |   |   |  |   | 1.60 |
| 48 | 44          |    |   |  |   |   |   |   |  |   | 1.85 |
| 54 | 66          |    | • |  |   | • | • | • |  | • | 2.25 |
| 60 | 66          |    | • |  |   |   |   |   |  |   | 3.50 |
| 72 | 66          | •  |   |  |   |   | • |   |  |