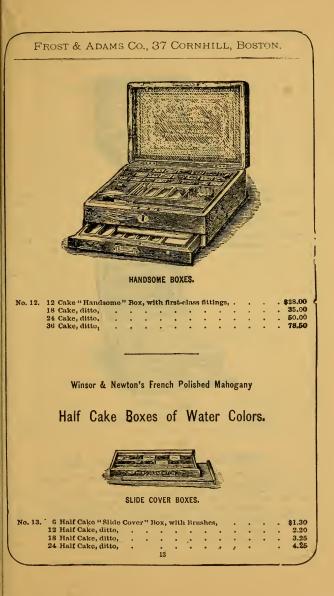

h standard of excellence sought by Winsor and Newton entirely set aside all common recipes and pernicious compounds, and rendered indispensable the aid of Chemical Science. Consequently perfectly appointed Chemical Works were established by them in 1844.

The advantageous results of the establishment of these Works were apparent in the production of colors totally different from previous manufactures. The old colors were improved and new ones introduced. Of WINSOR & NEWTON'S WATER COLORS, therefore, it may be stated, that sound chemical knowledge and complete laboratory plant and apparatus,—powerful and specially adapted machinery,—and the matured experience of many years, ensure purity of lignent, expusite fineness, and a most perfect form of preparation for the Attal's palette.











#### FROST & ADAMS CO., 37 CORNHILL, BOSTON. LOCK BOXES. No. 14. 12 Half Cake "Lock" Box, with fittings, \$3.15 4.15 18 Half Cake, ditto, . . . \$4.00 No. 15. 12 Half Cake "Lock and Drawer" Box, with fittings, 18 Half Cake, ditto, 5.00 • . . . No. 16. 12 Half Cake "Complete" Box, with fittings, \$4.50 18 Half Cake, ditto, 5.75 CADDY LID BOXES, No. 17. 12 Half Cake "Caddy Lid" Box, with full fittings, \$6.75 18 Half Cake, ditto, 8,25 . . . Miscellaneous Water Colors, &c. No. 18. Chenal's French Water Colors, Whole Cakes, Solferino, Magenta, Mauve, per cake, .17 No. 19. School of Art Color Box, containing ten colors with brushes. .50 No. 191/2. Murillo Color Box: 16 pans of superior moist color, tubes of Chinese White and Sepia, 4 C. H. Pencils, in Japanned Box, 1.25 No. 19%. Rembrant Colo