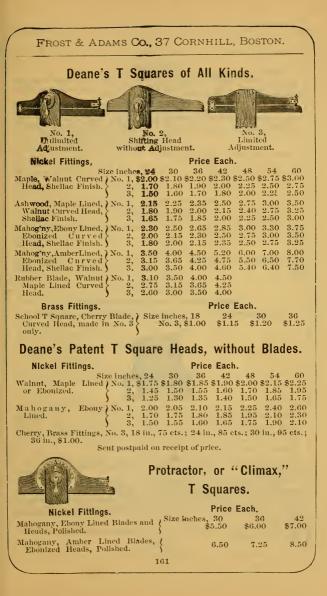

stock for any time without deterioration.

Prices in Screw-Capped Jars: 3-oz., 15c; 6-oz., 25c.; 14-oz., 50c.



# Carter's Liquid India Inks

Are specially prepared for Draftsmen, Architects, and Artists. The colors are rich, brilliant and dense. The inks all *flow* easily, and do not run.

The ink, neatly packed in individual pasteboard boxes, with filler and wiper, is put up in the following colors:

#### Black, "General."

WATER PROOF COLORS:

| Black       | Blue    | Indigo Blue |
|-------------|---------|-------------|
| Carmine     | Scarlet | Vermilion   |
| Orange      | Yellow  | Brick Red   |
| Green       | Brown   | Violet      |
| Per Bottle, |         | 25          |

If desired the ink will be put up to order in 8, 16 or 32 oz. bottles.

# Carter's Photo-Library Paste.





#### Duplex Paper.

A new Detail Drawing Paper introduced by us in place of Manils Paper, has met with great success. It is tough, hard, and uniform in grain and finish, stands eracing, and takes ink and water color perfectly.

The buff or cream color is very agreeable to the eye and admits of handling without solling. This paper will be welcomed by all who are tired of using Manlia paper for drawing. Although the price per pound is much above that of Manlia, the paper is so much lighter, owing to the entire absence of mineral adulterations, that there is hardly any difference in the price per yard.

| Duplex Pape | a thin  | 20 | Inches |       | In rolls of 30 to<br>40 lbs. per lb. | In rolls of 10<br>yards, per roll. | Per yd. |
|-------------|---------|----|--------|-------|---------