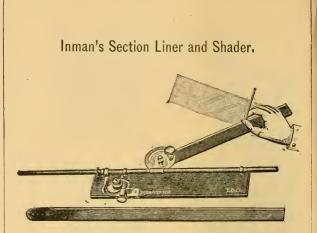

, for parallel ruling, shading cylinders, etc., by simply turning the screw near the ratchet towards the right.

#### PRICES:

| Six inch | Ruler    | , wit  | hout  | cer  | ntre   |         |
|----------|----------|--------|-------|------|--------|---------|
| point,   |          | •      | •     |      |        | \$4.50  |
| Eight an | d one    | half   | inch  | ı Ru | ıler,  | 5.00    |
| Lar      | ger size | es sur | plie  | 1 to | orde   | r.      |
| A nickel | plated   | l stra | ight  | edg  | e of   |         |
| any len  | gth up   | to 3   | feet, | wil  | l be   |         |
| furnish  | ed for   |        |       | \$1  | 1.00 1 | to 4.00 |
| A velvet | lined    | case   | will  | be s | supª-  |         |
| plied fo | or .     |        |       |      |        | 1.00    |





(PATENT APPLIED FOR.)

This is the Most Efficient Section Liner and Shader for the Least Money.

### THE PARTICULAR ADVANTAGE

Of this instrument is in its adaptability as a shader for concave, convex, curved and cylindrical surfaces. For such shading, scarcely an extra move or thought is necessary beyond that required in the simple process of section-lining or cross-hatching. The small thumb-wheel, which is turned in cylindrical shading, is in such a position that the thumb and second finger, with which it is turned, rest naturally upon it, leaving the fore-finger free to manipulate the lever which moves the straight edge.

The draftsman will find it worth the price asked, for the simple purpose of spacing and ruling, preparatory to lettering.

Imman's Section Liner and Shader, with one