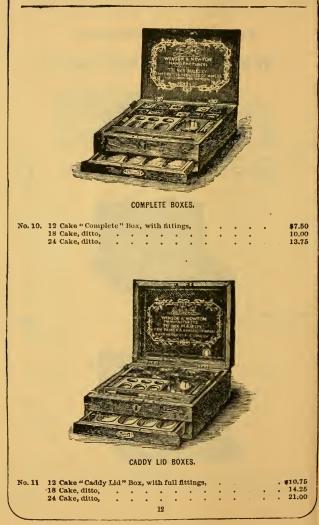

igh standard of excellence sought by Winsor and Newton entirely set aside all common recipes and pernicious compounds, and rendered indispensable the aid of Chemical Science. Consequently perfectly appointed Chemical Works were established by them in 1844.

The advantageous results of the establishment of these Works were apparent in the production of colors totally different from previous manufactures. The old colors were improved and new ones introduced. Of WINSOR & NEWTON'S WATER COLORS, therefore, it may be stated, that sound chemical knowledge and complete laboratory plant and apparatus,—powerful and specially adapted machinery,—and the matured experience of many years, ensure purity of lignent, expusite fineness, and a most perfect form of preparation for the Attal's palette.











#### FROST & ADAMS CO., 37 CORNHILL, BOSTON. LOCK BOXES. No. 14. 12 Half Cake "Lock" Box, with fittings, \$3.15 4.15 18 Half Cake, ditto, . . . \$4.00 No. 15. 12 Half Cake "Lock and Drawer" Box, with fittings, 18 Half Cake, ditto, 5.00 • . . . No. 16. 12 Half Cake "Complete" Box, with fittings, \$4.50 18 Half Cake, ditto, 5.75 CADDY LID BOXES, No. 17. 12 Half Cake "Caddy Lid" Box, with full fittings, \$6.75 18 Half Cake, ditto, 8,25 . . . Miscellaneous Water Colors, &c. No. 18. Chenal's French Water Colors, Whole Cakes, Solferino, Magenta, Mauve, per cake, .17 No. 19. School of Art Color Box, containing ten colors with brushes. .50 No. 191/2. Murillo Color Box: 16 pans of superior moist color, tubes of Chinese White and Sepia, 4 C. H. Pencils, in Japanned Box, 1.25 No. 19%. Rembrant Co