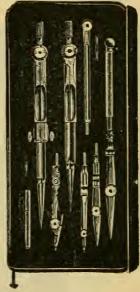

Key for Divider, \$1.25 104f

# German Silver Instruments.

Dividers with Patent Handles and Improved Round Points and Patent Joint, with Handle in Leather Pocket Cases; Ruling Pens and Pen Points with hinge.



| 5042. | Containing Div | ider, a | $5\frac{1}{2}$ in | ch,  | with | fixe  | d Ne | edle  | Poi   | nt, P | en  |
|-------|----------------|---------|-------------------|------|------|-------|------|-------|-------|-------|-----|
|       | and Pencil     | Point   | is, Pla           | ain  | Divi | ider, | 5 i  | nch,  | one   | e Ste | eel |
|       | Spring Bow     | r Pen,  | Ruli              | ıg I | en w | ith   | Join | t, Be | ox of | Lea   | ds  |
|       | and Key,       | •       |                   |      |      |       |      |       | ,     |       |     |

4.00



5043

\$4.00



5044.

5044. Containing Divider, 51/2 inch, with fixed Needle Point, Pen and Pencil Points and Lengthening Bar, Divider, 5 inch, with Hair-Spring Attachment, one Steel Spring Bow Divider, one Steel Spring Bow Pen, one Steel Spring Bow Pencil, large Ruling Pen with Joint, small Ruling Pen with Joint, Box of Leads and Key, . .

\$6.00



- 5045. Containing Divider, 5½ inch, with Needle Point, Pen and Pencil Points and Lengthening Bar, both legs changeable, extra Divider, 5 inch, small Divider, 3½ inch, with Needle Point, Pen and Pencil Parts, one Steel Spring Bow Divider, one Steel Spring Bow Pen, one Steel Spring Bow Pencil, large Ruling Pen with Joint, small Ruling Pen with Joint, Box of Leads and Key, 5508½. Loose set, consisting of Divider, 5½ inch, with Pen and
- Penci