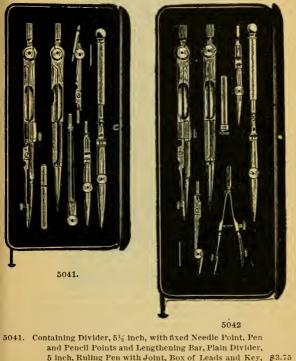

x of Leads, and Key for Divider, . . . \$1.75



104d

NOTE.—All the Dividers of the above described sets of Nickel-Plated Instruments have the IMPROVED ROUND POINTS, which are not shown in the illustrations.

# German Silver Instruments.

Improved Pattern, with Interchangeable Parts.

5000.

104e

5001.

The Dividers are provided with Round Points and Patent Joint with Handle, in Leather Pocket Cases.

The Ruling Pens and Pen Points are ground to spring open, so as to be easily cleaned.



5200. Loose set consisting of Divider, 5½ inch, with Pen and Pencil Points, Box of Leads and, Key for Divider, \$1.25 104f

# German Silver Instruments.

Dividers with Patent Handles and Improved Round Points and Patent Joint, with Handle in Leather Pocket Cases; Ruling Pens and Pen Points with hinge.



| 5042. | Containing Div | ider, a | $5\frac{1}{2}$ in | ch,  | with | fixe  | d Ne | edle  | Poi   | nt, P | en  |
|-------|----------------|---------|-------------------|------|------|-------|------|-------|-------|-------|-----|
|       | and Pencil     | Point   | is, Pla           | ain  | Divi | ider, | 5 i  | nch,  | one   | e Ste | eel |
|       | Spring Bow     | r Pen,  | Ruli              | ıg I | en w | ith   | Join | t, Be | ox of | Lea   | ds  |
|       | and Key,       | •       |                   |      |      |       |      |       | ,     |       |     |

4.00



5043

\$4.00



5044.

5044. Containing Divider, 51/2 inch, with fixed Needle Point, Pen and Pencil Points and Lengthening Bar, Divider, 5 inch, with Hair-Spring Attachment, one Steel Spring Bow Divider, one S