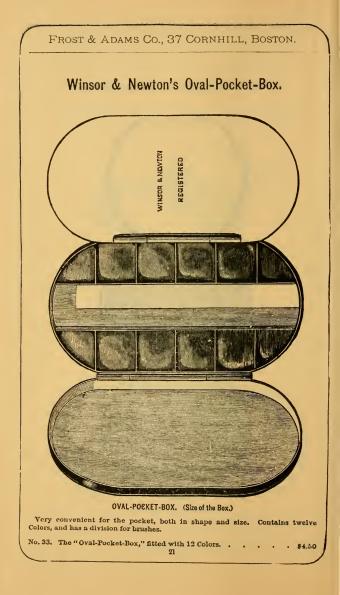

#### FROST & ADAMS CO., 37 CORNHILL, BOSTON. LOCK BOXES. No. 14. 12 Half Cake "Lock" Box, with fittings, \$3.15 4.15 18 Half Cake, ditto, . . . \$4.00 No. 15. 12 Half Cake "Lock and Drawer" Box, with fittings, 18 Half Cake, ditto, 5.00 • . . . No. 16. 12 Half Cake "Complete" Box, with fittings, \$4.50 18 Half Cake, ditto, 5.75 CADDY LID BOXES, No. 17. 12 Half Cake "Caddy Lid" Box, with full fittings, \$6.75 18 Half Cake, ditto, 8,25 . . . Miscellaneous Water Colors, &c. No. 18. Chenal's French Water Colors, Whole Cakes, Solferino, Magenta, Mauve, per cake, .17 No. 19. School of Art Color Box, containing ten colors with brushes. .50 No. 191/2. Murillo Color Box: 16 pans of superior moist color, tubes of Chinese White and Sepia, 4 C. H. Pencils, in Japanned Box, 1.25 No. 19%. Rembrant Color Box: 12 moist pans, Brushes, in Japanned Box, .50 No. 20. Cassell's Toy Color Boxes, ranging in price per box from .40 to \$1.20 A large variety of cheap Toy Color Boxes constantly on hand. No. 21. Glass Medium, for Water Color Painting, per bottle, .70 14

Frost & Adams Co's Superior