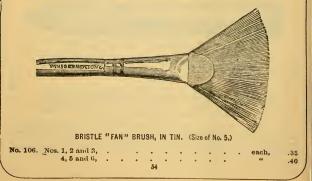

, in Tin,

For Delicate Work, Fine Line Drawing, &c.

SABLE "RIGGER" BRUSHES, IN TIN. (Size of Nos. 0, 2, and 4.) No. 97. Nos. 000 to 6. Prices same as those of Round Red Sables, in Tin, above described.









Notz.-Winsor & Newton's Extra Fins Bristle Brushes, in ain, made of the finest and softest Lyons' Bristles, feather edged, and graduated so as to blend and keep well together in working (ranging in grade between Sable Hair and Ordinary Bristle Brushes, combining somewhat of the softness of the former with the firmgess of the latter), imported to order.





ROUND BRISTLE BRUSHES, IN TIN. (Size of Nos. 9 to 12.) Prices of above on Page 53.

Winsor & Newton's Extra Fine Bristle "Fan" Brushes, in Tin, For Light Touching, Slight Dragging, Scumbling; also, Hair, Foliage, Herbage, &c.





#### SPECIAL EXTRA FINE BRISTLE BRUSHES.

NOTE. — These Brushes are made at the suggestion, and after the patterns, of some of the most eminent Artists of the day. The hair of which they are composed is specially prepared, so as to insure the Brushes keeping their peculiar shapes. The various shapes, as illustrated, will suggest to Artists the use to which they are best adapted. For instance, F is double-pointed, affording a peculiar touch when pressed laterally on the canvas; G is carefully made to resemble a worn brush, but not cut or trimmed; H is of long, feathery edge, affording sweeping touches— and so on through the list.

No. 107. Any of the above shapes (and in various sizes), each, Net, .25

Devoe's Black Handle Bristle Brushes for Oil.

Sizes 1 to 12, . . . . . . . . . . . .