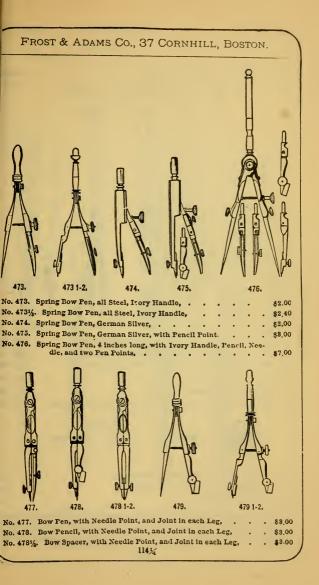

## The Seton Adhesive Mounting and Binding Tape.

- Put up especially for the use of Draughtsmen and all who have occasion to mount or stretch paper for drawing, designing. or painting, and for binding drawings to prevent them from being torn.
- What is it? It is a cloth strip in rolls, made of a superior quality of cloth especially adapted to the purpose intended. The

adhesive is a glue compound, formulated to adhere strongly, moisten quickly, and dry rapidly; it has all the desirable qualities attainable in an ahesive tape for mount-ing or stretching drawing paper, and for binding and preserving drawings.

- Who use it? Artists, Designers, Engineers, Architects, Draughts-men, and all who have occasion to stretch paper, or any fabric, for laying out drawings. Why use it? It is neat, convenient, economical, practical, reliable,
- and superior to paste, mucilage, or thumb tacks.

The Old and Conventional Way to mount or stretch a sheet of drawing paper was to wet it, coat the edges with mucilage or some other of the commercial adhes-ives, stand over it and patiently coax it to stick. Did it stick? That depended on the quality of the adhesive used, and the patience of the operator. After the drawing was cut from the board, the remaining paper had to be soaked and scraped off, which took patience and much valuable time.

The New Way is to wet the sheet, lay it flat upon the board, cut four pieces of Seton Tape from the roll, pass a wet sponge over the adhesive side, place the pieces around the edge of paper-half of the strip side, place the pieces around the edge of paper-nail of the strip on the paper and half on the board-rub down firmly, and set aside to dry. You will have a perfect stretch, and will not be annoyed with sticky paste, mucilage, or dirty brushes. After the paper is cut from the board, you can readily strip the remain-ing tape without any trouble or waste of time.

For Binding and Preserving Drawings. One of the most valuable features of this method of stretching drawing paper is that the tape becomes a binding to prevent the edges of the drawing from being torn, or it may be used for bind-ing the edges by laying down strips at the point where the draw-ing is to be cut from the board. It can also be used to bind the edges of any unmounted drawing. For binding and mending purposes it is invaluable. Full instructions for stretching and binding Drawings are sent with each roll. The tape is put up in 100 foot rolls, in a neat, sealed paper box; the end passing through a slit in the periphery of the box, so that it can be drawn out and cut off in lengths to suit. Absolutely no waste

each. .50

Price, 100 foot rolls,

Special price made for quantity.

## Art Hand Books