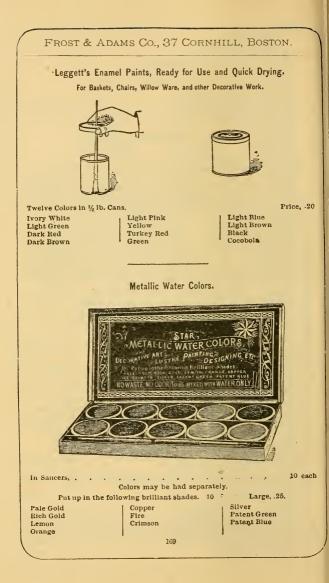

|



#### Improved

## Scales for Draughtsmen.



#### No. 820.

Through designed more particularly for draughtsmen, the form of these Scales makes them very convenient for many other purposes. Those we have in stock are made of steel, nickel plated; and a 12" scale weighs but 24 oz. [Each Scale has but one kind of graduation, and the same on both sides, which relieves the draughtsman from the constant care and loss of time required to avoid using the wrong graduation, when there are several kinds on the scale.

#### List of Scales.

#### For Architecta

|      | 12         | Inches Long | 54         | 6 Inches Long. |            |  |  |  |  |  |  |  |
|------|------------|-------------|------------|----------------|------------|--|--|--|--|--|--|--|
| To.  | 1, Scale . |             | B" =1