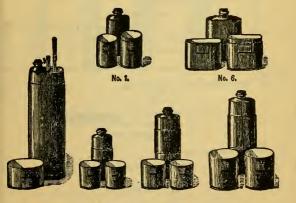

|          | 8,  | Ditto, Double,  |        |      |      |        |      |     | 66    | .60    |                  |
|          | 9.  | Capped Conical  | Tin C  | ups. |      |        |      |     | 66    |        | .10              |
|          | 10. | "               | 66     |      |      | uble,  |      |     | **    |        | .15              |
|          | 11. | Winsor & Newto  | n's In | apro | ved  | Cups   | , w  | ith |       |        |                  |
|          |     | moveable rin    |        |      |      |        |      |     | *6    | .20    | .40              |
|          | 12. | Ditto, Double,  |        |      |      |        |      |     | 66    | .40    | .80              |

Winsor & Newton's

# Japanned Water Bottles,

With Cups to contain the water when in use,



No. 2.

N

No. 3.

No. 4.

No. 5,

| o. 192. No. 1. Round Japanned Tin Water Bottle and Cups, $3\frac{1}{2} \times 1\frac{1}{2}$ inches,                        |      |
|----------------------------------------------------------------------------------------------------------------------------|------|
| No. 2. Sketcher's Japanned Tin Water Bottle and Brush Case<br>complete, 8 × 23/4 inches; the brushes being held by elastic |      |
| bands cannot be injured at their points, .<br>No.3. Small Oval Japanned Tin Water Bottle and Cups, 3% ×                    | 2.80 |
| 1½ inches,<br>No. 4. Middle Oval Japanned Tin Water Bottle and Cups, $5\frac{1}{4}$                                        | 1.30 |
| 1% inches,