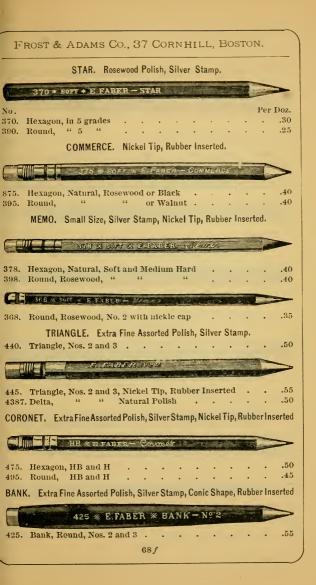

|













|      |        |         |         | Plain : | Stam | p, |  |  |     |      |
|------|--------|---------|---------|---------|------|----|--|--|-----|------|
| No.  |        |         |         |         |      |    |  |  | Per | Doz. |
| 210. | Lound, | Natural | Polish, | No. 2   |      |    |  |  |     | .15  |
| 213. | 66     | Black   | 66      | 66      |      |    |  |  |     | .15  |
| 215. | 66     | Red     | 46      |         |      |    |  |  |     | .15  |

POCKET. Short Pointed Pencil, with Pencil Point Protector and Rubber.

| E, FABER. Nº 2                     |                |
|------------------------------------|----------------|
|                                    | 50<br>35       |
|                                    |                |
| Nº 8 × E. FABER. USA F