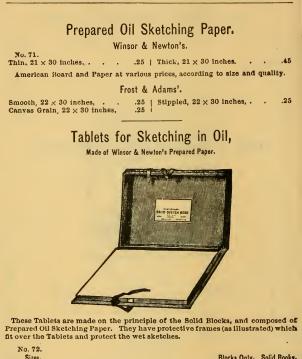

| .95  |
| $12 \times$ |       | 45     |   |   |   |   | .45 | $18 \times 13$ | 66         |     |  | 1.00 |
| $12 \times$ |       | 65     |   |   |   |   | .45 | $18 \times 14$ | 45         |     |  | 1.00 |
| $13 \times$ |       | 64     |   |   |   |   | .45 | $19 \times 12$ | 64         |     |  | 1.00 |
| $13 \times$ |       | 64     | • |   |   |   | .45 | $19 \times 13$ | 64         | 1.1 |  | 1.00 |
| $13 \times$ |       | 66     |   |   |   | • | .50 | $19 \times 14$ | 66         |     |  | 1.05 |
| $13 \times$ | 11    | **     |   |   |   |   | .50 | 14 × 20        | 64         |     |  | 1.10 |

Winsor & Newton's

## Academy or Sketching Boards.

No. 70. 12¼ × 18½ inches,

.20 | 181/2 × 241/2 inches,

Small sizes cut without extra charge. Am. Academy Boards, see APPENDIX,

9



|      | es.<br>mperial, | 5× 7 1        | inches, |   |   |   |   |   | Blocks Only.<br>.75 | Solid Books.<br>\$1.50 |
|------|-----------------|---------------|---------|---|---|---|---|---|---------------------|------------------------|
| 8vo, | - 44            | $7 \times 10$ | 64      |   |   |   |   |   | 1.25                | 2.50                   |
| 4to, | 4+              | 10 	imes 14   | 44      | • | • | • | • | • | 1.75                | 3.50                   |

Extra will be charged for Tin Frame.

## Oils.

#### 2 oz. Round Glass Bottles.

| No. 73. | Winsor & | Newton's | Nut Oil, |        |      |  |  |  | .25 |
|---------|----------|----------|----------|--------|------|--|--|--|-----|
|         | 66       | 66       | Poppy O  | il, .  |      |  |  |  | .25 |
|