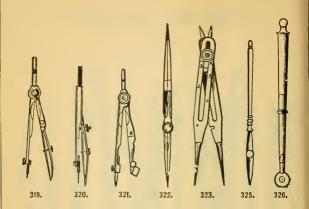

r  | icil   | Poin | ts ai | d    |      |
|          | Lengthening Bar,                            |          |        | •    | •     | •    | .75  |
| No. 316. | Divivers, Needle Point, 412 inch            | es long, | with   | i Pe | n ai  | nd – |      |
|          | Pencil Points, and Lengtheni                | ng Bar,  |        |      | •     | •    | .75  |
| No. 317. | Dividers, Needle Point, 6 inche             | es long, | with   | ı Pe | n ai  | id   |      |
|          | Pencil Points, and Lengtheni                | ng Bar,  | •      | •    | •     | •    | 1.00 |
| Nö. 318. | Dividers, 3 inches long, with Pen           | and Per  | icil I | 'oin | ts,   |      | .60  |
|          | $102\frac{1}{2}$                            |          |        |      |       |      |      |



| No. | 319.            | Bow Pen, without Spring, .        | •    | •     | •    | •     | •   | • | .60  |
|-----|-----------------|-----------------------------------|------|-------|------|-------|-----|---|------|
| No. | 320.            | Bow Pen, with Adjusting Screw a   | nđ   | Sprii | ıg,  |       |     | • | .70  |
| No. | 321.            | Bow Pencil, without Spring, .     |      |       |      |       |     | • | .60  |
| No. | 322.            | Bisecting Dividers,               |      |       |      |       |     |   | .60  |
| No. | 323.            | Proportional Dividers, Haif Divid | led, |       |      |       |     |   | 2.25 |
| No. | $323^{12}_{.2}$ | Proportional Dividers, German S   | ilve | r, Ha | lf I | Divid | ed, |   | 2.50 |
| No. | 324.            | Drawing P