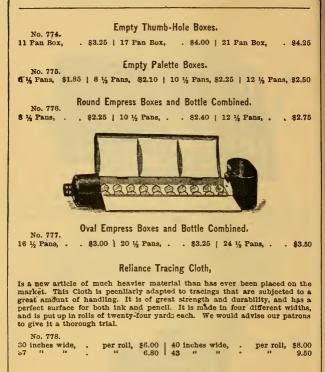

# APPENDIX.

### French Palette Knives,

With very flexible and delicate Points for Impasting.

|          |                  |                |             |    |   |   |     |      | _            |
|----------|------------------|----------------|-------------|----|---|---|-----|------|--------------|
| No. 688. | Ebonized Handl   | e, Blade 7 inc | hes long,   |    |   |   |     |      | .75          |
|          | 66               | " 8            | **          |    | • |   | •   |      | .88          |
| 15 othe  | r patterns of va | rious shapes   | , each fron | n. |   | • | .78 | 5 to | <b>1.</b> 50 |

Canvases on Thin Stretchers, for Sketches and Studies.

Exceedingly light and convenient for out-door sketching.

000

| 10×12          | inches, |  |  | .30 | 16×20   | inches, |   |   | .55 |
|----------------|---------|--|--|-----|---------|---------|---|---|-----|
| $10 \times 14$ | **      |  |  | .33 | 16 × 22 | 66      |   |   | .55 |
| $10 \times 16$ | 44      |  |  | .35 | 16 × 24 | 66      |   |   | .60 |
| $12 \times 16$ | 66      |  |  | ,40 | 17×21   | 66      |   |   | .63 |
| $12 \times 18$ | 66      |  |  | 43  | 18 × 24 | 66      |   |   | .75 |
| $12 \times 20$ | 66      |  |  | /±5 | 18 × 26 | 66      |   |   | .75 |
| $14 \times 16$ | 66      |  |  | .45 | 18 × 30 | 66      |   | • | .80 |
| $14 \times 18$ | 66      |  |  | .50 | 20 × 27 | 46      | • |   | .80 |
| $14 \times 20$ | 66      |  |  | .50 | 22×27   | 46      |   |   | .85 |
| $14 \times 24$ | 44      |  |  | -53 | 20 × 30 | 66      |   | • | .85 |
|                |         |  |  |     |         |         |   |   |     |

#### American Academy Boards and Paper for Oil Painting.

| No. 690.  | Devoe's, 181/2 × 241/2 inches,                                   |    | • | • | per sheet, | .33 |
|-----------|------------------------------------------------------------------|----|---|---|------------|-----|
| No. 691.  | Frost & Adams', $18\frac{1}{2} \times 24\frac{1}{2}$ inches,     |    |   |   | per sheet, | .25 |
|           | Sketching Paper, $20 \times 27$ inches,                          |    |   |   |            | 15  |
| No. 6921/ | 2. Skeiching Board, $12\frac{1}{2} \times 19\frac{1}{2}$ inches, | ۰. | • |   | n          | .10 |
|           |                                                                  | -  | - |   |            |     |

#### Frost & Adams' Landseer's Bristle Brushes.