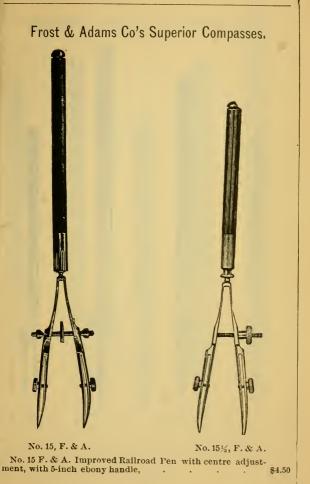

xed needle point, pen, pencil            |        |
| and lengthening bar, and with hair              |        |
| spring attachment on needle point leg,          | 5 50   |
|                                                 | 7.50   |
| o. 13, F. & A. Beam Compass with needle point,  |        |
| pen and pencil, and with improved micrometer    |        |
| adjustment,                                     | 7.75   |
|                                                 |        |
| o. 14, F. & A. Beam Compass, large, with needle |        |
| point, pen and pencil, and with improved mi-    |        |
| crometer attachment,                            | 8.75   |
| Morocco Case for same,                          | 1.00   |
| 1113                                            |        |

No. 11. F. &/





No. 17, F. & A. No. 18, F. & A. No. 19, F. & A.

No. 20, F. & A.

| No. 16, F. & A.  | Improved 1  | Dotting Pen          | with o | one s | et of | f wh | eels, |        |
|------------------|-------------|----------------------|--------|-------|-------|------|-------|--------|
| six varieties, . |             |                      |        |       |       |      |       | \$1.75 |
| No. 17, F. & A   | Ruling Pen, | 4-inch ebon          | y han  | dle,  |       |      |       | 1.25   |
| No. 18, F. & A   |             | 5-inch               | "      |       |       |      |       | 1.35   |
| No. 19, F. & A   |             | $5\frac{1}{2}$ -inch | "      |       |       |      |       | 1.65   |
| No. 20, F. & A   |             | 4½-inch              | 66     | wi    | th sr | ring