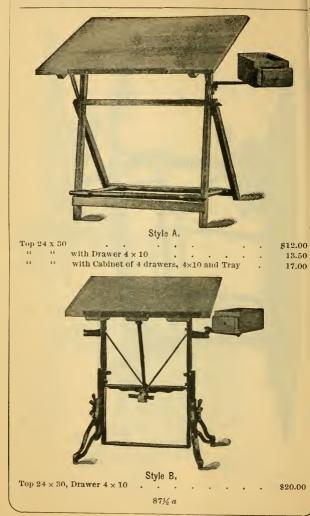

placed at any incline. They make a satisfactory table at a low price. We recommend these for schools and colleges.



Style B. Size 2.

Style B Tables are complete with foot rest, swing instrument drawer, and sketch box, and have adjustment for inclining to either side; the top can be raised, as shown in cut, without raising frame. They are suitable for sketch work, perspective and careful work.



This cut represents the tables folded, to set one side when not in use, which is a great convenience.

Style C Table, combining as it does all the advantages of the B Table, with a cabinet or case in the rear of the frame, makes a most complete office or home fixture. The cabinet may be varied in size and s-vape to suit the individual; Drawers to pull from either or both ends or the rear.









Cabinet of Four drawers  $8\frac{1}{2}\times19$ ,  $3\frac{1}{2}$  inches deep.

Style E. Four drawers, 19x28, 871/2 b



#### Folding Drawing Table. Cut at left shows above table when folded.

Finding call for a light, adjustable table, we are prepared to furnish the above tables of any size, for use either as a drawing or reference table; well braced and substantially made. Can be folded and moved without inconvenience.

|        | Net Price List.   |        |   |  |          |          |          |          |  |  |  |  |  |  |
|--------|-------------------|--------|---|--|----------|----------|----------|----------|--|--|--|--|--|--|
|        |                   |        |   |  | Style A. | Style B. | Style C. | Style E. |  |  |  |  |  |  |
| No. 1. | $32 \times 42$ is | nches, |