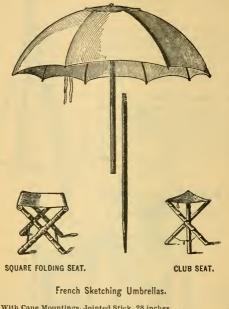

ts most compact form it is 31 inches long and weighs  $3\frac{1}{2}$  pounds,

It can be opened so that it will stand six feet high, and is so made that the side legs are a support to the canvas when painting, and the device for holding and inclining the canvas at the top is very ingenious and practical.

Price, . . . . . net, \$3.50

# The Portfolio Camp Stool.

The Friend of the Weary.



Unique, strong, compact; easily handled and carried; it cannot get out of order. Invaluable for Artists and Amateurs, Sportsmen, Tourists, Baseball Grounds, Race Tracks, Excursionists; in fact for all. It is made of steel and it only weighs about two pounds.

 Japanned, in box,
 \$1.50 each

 Nickel Plated, in box,
 2.25 each

Sent by express on receipt of price.

830

# Sketching Umbrellas and Seats,



| NO. 229. | with C   | ane Mountin    | igs, Joint  | ed S | tick, 28 | inches   |      |       |       |     | \$8.50 |
|----------|----------|----------------|-------------|------|----------|----------|------|-------|-------|-----|--------|
|          | 41       | 66             |             | 62   | 30       | 46       |      |       |       |     | 9.50   |
|          | 66       | 44             |             | 44   | 36       | 46       |      |       |       |     | 10.50  |
|          | 88       | 65             |             | 6-   | 38       |          | extr | a qua | lity, |     | 15.00  |
| For An   | erican S | sketching Un   | abrellas a  | nd 1 | Sketchi  | ng Staff | No.  | 758.  | ee D  | age | 151.   |
|          |          |                |             |      |