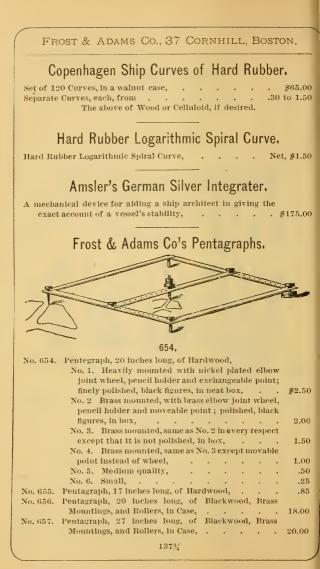

| .60 |
|     | 3.  |  |  | .65 |     | 13 |    |    |  | .65 |     | 22 |  |  | .50 |
|     | 4 . |  |  | .65 |     | 14 |    |    |  | .40 |     | 23 |  |  | .50 |
|     | 5.  |  |  | .55 |     | 15 |    |    |  | .50 |     | 24 |  |  | .75 |
|     | 6.  |  |  | .50 |     | 16 |    |    |  | .35 | 1   | 25 |  |  | .35 |
|     | 7.  |  |  | .40 |     | 17 |    |    |  | .50 | ł   | 26 |  |  | .50 |
|     | 8.  |  |  | .40 |     | 18 |    |    |  | .50 | }   | 27 |  |  | .90 |
|     | 9.  |  |  | .35 |     | 19 |    |    |  | .60 |     | 28 |  |  | .90 |
|     | 10. |  |  | .30 | 1   |    |    |    |  |     |     |    |  |  |     |
|     |     |  |  |     |     |    |    |    |  |     |     |    |  |  |     |
|     |     |  |  |     |     |    | 13 | 7% |  |     |     |    |  |  |     |





Metallic and Steel Tape Measures.



658.

No. 658. Metallic Tape, in strong, bent Leather Case, divided 10ths or 12ths.

| <b>24</b> | feet long | ,. |  | \$2.40 | 66 fe | et long, |  | \$4.00 |
|-----------|-----------|----|--|--------|-------|----------|--|--------|
| 33        | 66        |    |  | 2.75   | 75    | "        |  | 4.75   |
| 50        | 66        |    |  | 3.50   | 100   | 66       |  | -5.50  |

No. 659. Steel Tape, in strong, bent Leather Case, Folding Handle; the most accurate measure, divided 10ths or 12ths.

| 25 | feet lon | ıg, . |  | \$4.50 | 66 fe | eet loi | ug, |  | \$9.20 |
|----|----------|-------|--|--------|-------|---------|-----|--|--------|
| 33 | 6.6      |       |  | 5.20   | 75    | 66      |     |  | 10.40  |
| 50 | 66       |       |  | 7.20