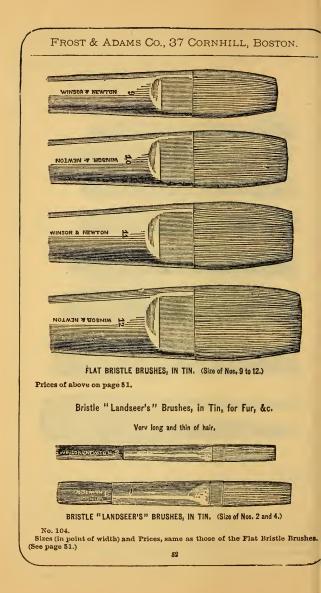

| .50        | 1<br>48  |         |          |       |                |       |     |     |      |
|                    |                  |         |            |                     |                   |        |            |            | ~        |         |          |       |                |       |     |     | 1    |



ROUND RED SABLES, IN TIN. (Size of Brushes.)

No. 96.

Prices of Winsor & Newton's Round Red Sables, in Tin, same as Flat Red Sables, in Tin, page 48. Prices of 00 and 0, in series Nos. 95, 96 and 97, .24.

Winsor & Newton's Fine Sable "Rigger" Brushes, in Tin,

For Delicate Work, Fine Line Drawing, &c.

SABLE "RIGGER" BRUSHES, IN TIN. (Size of Nos. 0, 2, and 4.) No. 97. Nos. 000 to 6. Prices same as those of Round Red Sables, in Tin, above described.









Notz.-Winsor & Newton's Extra Fins Bristle Brushes, in ain, made of the finest and softest Lyons' Bristles, feather edged, and graduated so as to blend and keep well together in working (ranging in grade between Sable Hair and Ordinary Bristle Brushes, combining somewhat of the softness of the former with the firmgess of the latter), imported to order.





ROUND BRISTLE BRUSHES, IN TIN. (Size of Nos. 9 to 12.) Prices of above on Page 53.

Winsor & Newton's Extra Fine Bristle "Fan" Brushes, in Tin, For Light Touching, Slight Dragging, Scumbling; also, Hair, Foliage, Herbage, &c.





#### SPECIAL EXTRA FINE BRISTLE BRUSHES.

NOTE. — These Brushes are made at the suggestion, and after the patterns, of some of the most eminent Artists of the day. The hair of which they are composed is sp