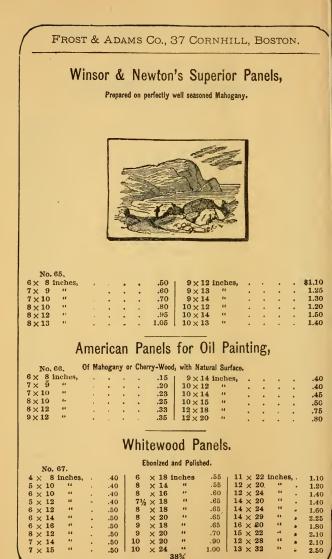

imes 36$ 44 1.20 . . "  $10 \times 18$ .40 46  $26 \times 42$ 1.60 . 66  $10 \times 20$ .50  $27 \times 34$ 64 • . 1.15 44  $10 \times 24$ .55 "  $28 \times 48$ 1.90 •  $11 \times 15$ " .40 "  $29 \times 36$ . 1.2566 "  $12 \times 14$ .40  $30 \times 40$ 2.0066  $12 \times 15$ .45  $30 \times 42$ 66 . • 1.90 66 66  $12 \times 16$ .45  $30 \times 44$ . . 2.00 66  $12 \times 17$ .45  $30 \times 50$ " 2.1566 66  $12 \times 18$ .45  $34 \times 42$ 2.00"  $12 \times 20$ .45  $34 \times 44$ 66 • 2.10"  $12 \times 24$ .60  $34 \times 60$ 65 2.80 $14 \times 16$ .45  $36 \times 42$ 66 2.00"  $14 \times 17$ 66  $36 \times 50$ 2.4544 64  $14 \times 18$ .50  $36 \times 60$ 3.00 • 66  $40 \times 50$ "  $14 \times 20$ .50 2.75. " "  $14 \times 22$ . .50  $40 \times 54$ 2.8066  $14 \times 24$ . .60 38%



## Ragged Edge Panels.

| 2              | × 4                   | inches, |  |   | .01 | 4   | ×8 ir                 | ches, . |     | .04 |
|----------------|-----------------------|---------|--|---|-----|-----|-----------------------|---------|-----|-----|
| 3              | $\times 3$            | 46      |  | • | .01 | 6   | × 6                   | "       | •   | .04 |
| $2\frac{1}{2}$ | $\times 4\frac{1}{2}$ | 66      |  | • | .01 | 5   | $\times$ 7            | ٠٠ .    |     | .05 |
| $3\frac{1}{2}$ | $\times 4\frac{1}{2}$ | 66      |  | • | .02 | 614 | $\times 8\frac{1}{2}$ | "       |     | .05 |
| 3              | imes 5                | "       |  |   | .02 | 7   | × 9                   | " .     |     | .06 |
| 4              | × 4                   | **      |  | • | .02 |