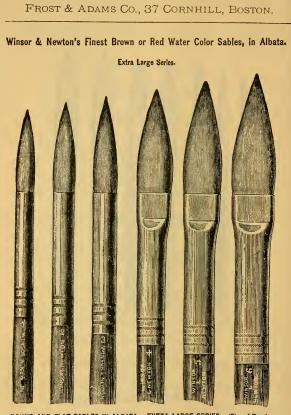

| 3 "         |           |           | .30     |
| 4 "          |               | .35             | 4 "         |           |           | .35     |
| 5 "          |               | .40             | 5 **        |           |           | .40     |
| 6 "          |               | .45             | 6 **        |           |           | .45     |
| 7".          |               | .60             | 7 "         |           | •         | .60     |
| Frost & A    | dams Co's Ext | tra Large Serie | Water (     | Color Sat | les, in / | Albata, |

| No. | 1, | • | • | : | 1.50 | No. 3,<br>4, | • | • | • | $3.00 \\ 3.75$ |
|-----|----|---|---|---|------|--------------|---|---|---|----------------|
|     | 2, | • |   | • | 45   | т,<br>5      | • | • | • | 0.10           |

3

WINSCH WINEW TON

No



| ROUND AND FLAT SABLES IN ALBATA. | - EXTRA LARGE SERIES, | (Size of Brushes, |
|----------------------------------|-----------------------|-------------------|
|----------------------------------|-----------------------|-------------------|

| No. 8     | 9         | Black. | Red.   | 1     |       |         |   | Black. | Red.   |
|-----------|-----------|--------|--------|-------|-------|---------|---|--------|--------|
| No. 1 siz | e, Round, | \$2.50 | \$2.15 | No. 1 | size. | , Flat, |   | \$2.50 | \$2.15 |
| 2 "       | + 4       | 3.60   | 3.15   | 2     | 66    | +6      |   | 3.60   | 3.15   |
| 3 "       | 66        | 4.50   | 4.10   | 3     | 6.6   | 4.6     |   | 4.50   | 4.10   |
| 4 "       | 66        | 5.80   | 5.15   | 4     | 66    | 66      |   | 5.80   | 5.15   |
|