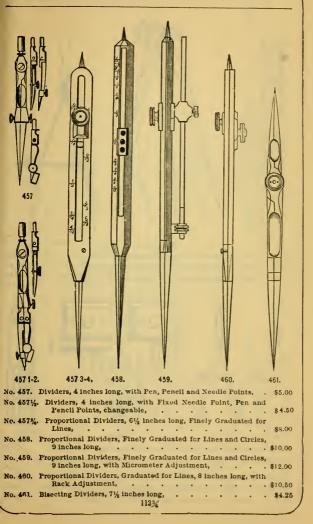

| ζ,   |   |       |       |   | <b>\$</b> 2.25 |
| No. 454.   | Hair Spring Dividers, 5 to 6 inc                                     | hes l  | ong, |   |       |       |   | \$2.50         |
| No. 455.   | Dividers, 6½ inches long, with<br>and Lengthening Bar,               |        |      |   |       |       |   | \$6.50         |
| No. 455½   | Dividers, 612 inches long, wit<br>Pencil Points, and Lengther        |        |      |   |       |       |   | <b>8</b> 6 00  |
| No. 456.   | Dividers, 6½ inches long, Join<br>and Needle Points, Dotting<br>1133 | Pen a  |      |   |       |       |   | 89.00          |
|            |                                                                      |        | _    | _ | <br>- | <br>_ | _ | _              |

455 1-2.

456.

455.

451. 453.











#### Made from Best German Silver and English Steel.







1151/4

| No. 507. Steel Spring Bow Pen, 3 inches long, with Needle Point and<br>Ivory Handle,  | .85 |
|---------------------------------------------------------------------------------------|-----|
| No. 508. Steel Spring Bow Pencil, 3 inches long, with Needle Point and                |     |
|                                                                                       | 85  |
|                                                                                       | .60 |
| No. 510. Steel Spring Bow Pen, 3½ inches long, with Needlo Point and<br>Ivory Handle, | .00 |
| No. 511. Steel Spring Bow Pencil, 31/2 inches long, with Needle Point and             |     |
| Ivory Handle,