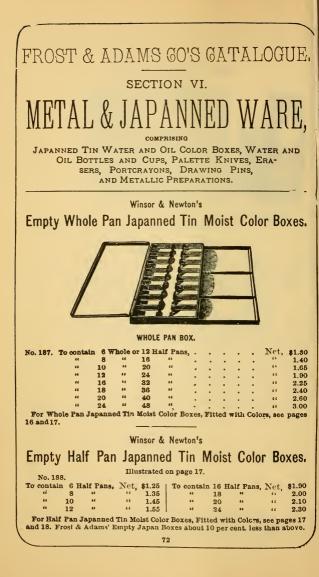

61      |         | 1.00  |
|             | 66               | " C:       | armine I | Hexag      | on, .   |         |         | 1.75  |
|             | 66               | " Se       | earlet,  |            |         |         |         | 1.50  |
| No. 186.    | Currier's Lithe  | graphic (  | rayons,  | Nos. 1     | , 2, 3, | per d   | ozen,   | .35   |
| No. 1861/2. | Engineers' Squ   | are Red    | Chalk,   |            |         | 6.      |         | 1.00  |
| NOTE        | Fixatif Rouget.  | so exten   | sively u | sed fo     | or fixi | ng chai | reoal d | lraw- |
| mgs, etc.,  | will be found up | ider the l | ead of ' | SUNI       | ORIES   | " Sect  | ion 8.  |       |
|             |                  |            |          |            |         |         |         |       |



|                                                                                                                                         | 1       |
|-----------------------------------------------------------------------------------------------------------------------------------------|---------|
| FROST & ADAMS CO., 37 CORNHILL, BOSTON.                                                                                                 |         |
| Empty Japanned Tin Oil Sketching Boxes.                                                                                                 |         |
|                                                                                                                                         |         |
| F=A ·