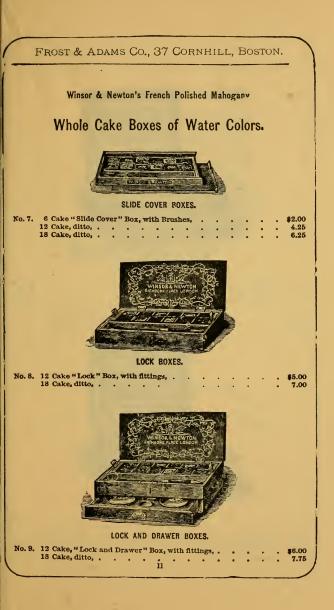

he high standard of excellence sought by Winsor and Newton entirely set aside all common recipes and pernicious compounds, and rendered indispensable the aid of Chemical Science. Consequently perfectly appointed Chemical Works were established by them in 1844.

The advantageous results of the establishment of these Works were apparent in the production of colors totally different from previous manufactures. The old colors were improved and new ones introduced. Of WINSOR & NEWTON'S WATER COLORS, therefore, it may be stated, that sound chemical knowledge and complete laboratory plant and apparatus,—powerful and specially adapted machinery,—and the matured experience of many years, ensure purity of lignent, expusite fineness, and a most perfect form of preparation for the Attal's palette.











#### FROST & ADAMS CO., 37 CORNHILL, BOSTON. LOCK BOXES. No. 14. 12 Half Cake "Lock" Box, with fittings, \$3.15 4.15 18 Half Cake, ditto, . . . \$4.00 No. 15. 12 Half Cake "Lock and Drawer" Box, with fittings, 18 Half Cake, ditto, 5.00 • . . . No. 16. 12 Half Cake "Complete" Box, with fittings, \$4.50 18 Half Cake, ditto, 5.75 CADDY LID BOXES, No. 17. 12 Half Cake "Caddy Lid" Box, with full fittings, \$6.75 18 Half Cake, ditto, 8,25 . . . Miscellaneous Water Colors, &c. No. 18. Chenal's French Water Colors, Whole Cakes, Solferino, Magenta, Mauve, per cake, .17 No. 19. School of Art Color Box, containing ten colors with brushes. .50 No. 191/2. Murillo Color Box: 16 pans of superior moist color, tubes of Chinese White and Sepia, 4 C. H. Pencils, in Japanned Box, 1.25 No. 19%. Rembran