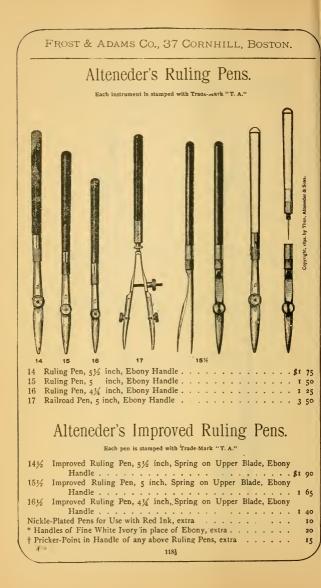

| 00  |
| 131/2 C. Bow Pen, Needle Point, 5 inches long, Metal Handle, with         |     |
| Spring on Pen                                                             | 15  |
| Imitation Morocco Covered Case, for any three of above instruments        | 95  |
| Real Morocco Leather Covered Case, for any three of above instruments . I | 25  |
|                                                                           |     |

### Alteneder's Minute Bow Instruments.



Each instrument is stamped with Trade-Mark "T. A.







### Alteneder's Minute Bow Instruments.

With Needle Point.

Each instrument is stamped with Trade-Mark "T. A "



### Self-Adjusting Needle-Point Bow Instruments.

Each instrument is stamped with Trade-Mark "T. A."







### The Alteneder Patent Spring-Hinge Pen.

The advantages which we claim for it are: It may The automages which we claim for table 11 may be thoroughly cleaned in less time and with greater convenience than any other form of pen, and this cleaning is accomplished without disturbing the adjustment for thickness of line to be drawn. Fig. 1 is a side view, with blades adjusted to rule a fine line, Fig. 2 shows blades separated for cleaning. In Fig. 2 compresents the fixed blade of the view

In Fig. 2, a represents the fixed blade of the pen, and  $\delta$  a blade protect to the fixed blade, and acted upon by a spring, c, secured to the fixed blade and adapted to a longitudinal slot therein. This spring acts upon the pivoted blade at a point beyond the fulcrum of the same, so that its tend