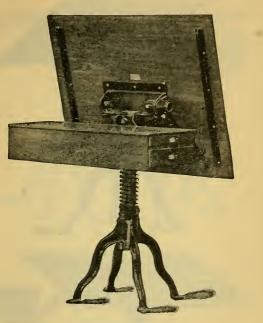

e page 87% e.

87% a



Style A .- Showing Different Positions.

Size of Top, hardwood, 24×26 in. """ pine, 24×32 in. Drawer, 7½×10 in.; 3 in. deep. Vertical adjustment from 32 to 42 inches. Weight, boxed, 65 pounds. Compensating spring, Polished brass upright, Enameled iron work, Nickel-plated trimmings.

| Regu | lar,  | • • |      |    |      | \$10 | .00  |
|------|-------|-----|------|----|------|------|------|
| With | Attac | hm  | ent  | No | . 1, | * 10 | .00  |
| 66   |       | "   |      | No | . 2, | 11   | .50  |
| **   |       |     |      | No | . 5, | 10   | ,00, |
| 46   |       | "   |      | No | . 6, | 10   | .00  |
| Fo   | r Des | oni | ntic |    | of   | Atto | ab   |

For Description of Attachments see page 87% e.

\*Same with Drawer \$1.00 extra.

Style A.

87% b



Style B, Attitude 3.

Size of Top, hardwood, 30×36 in.; pine, 30×42 in.

" Drawer, 71/2×10 in., 31/2 in. deep.

Vertical Adjustment from 32 to 42 in. Weight, boxed, 100 pounds.

Compensating spring, polished brass upright, enameled iron work, nickel-plated trimmings.

| Regular |           |         | . 1 | \$15.00 |   | With At | tachmen | t No. 4, | . \$16.50 |  |
|---------|-----------|---------|-----|---------|---|---------|---------|----------|-----------|--|
| With A  | ttachment | No. 1,* | ٤.  | 15.00   | 1 | "       | "       | No. 5,   | . 16.00   |  |
| 66      | 66        | No. 2,  |     | 16.50   | 1 | "       | "       | No. 6,*  | . 15.00   |  |
| 66      | 66        | No. 3,  |     | 18.50   | 1 |         |         |          |           |  |

For Description of Attachmen