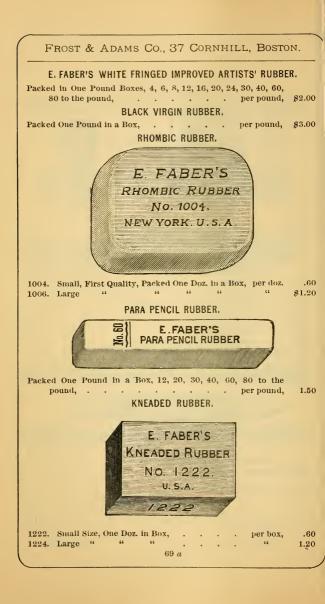

.15   |
|          | 66          |             |            | 4     | $\times 2$ | X     | 1  |    | ٤Ť  |   |      |     |      | .60   |
|          | 64          | Ma          | mmoth,     | 6     | X4         | X     | 1  |    | 4   |   |      |     |      | 1.70  |
|          | Rubber Ba   | ack Glove   | Cleaner    | 21/2  | ×1         | 34 ×  | 8/ |    | 4   |   |      |     |      | .25   |
|          | Natural R   |             |            |       |            |       |    |    |     |   |      |     | 25 t | .40   |
|          | Davidson'   | s Velvet    | Rubber,    |       |            |       |    |    |     | - | Ĩ.   | τ   | 05 t | 0.50  |
|          | Crystal R   | ubber, tw   | o sizes.   |       |            |       |    |    |     |   | each |     | an   | d .10 |

69







No. 100. Assorted Sizes, in Quarter Pound Boxes, . per pound, \$2.50



No. 400. Seven Sizes, in Quarter Pound Boxes, . per pound, \$2.50

# Franklin's Lumber Crayons.

| STYLE E, No. 1. Hexagon Shaped, One-half inch in Diameter, 434 inch                                                    | ies |  |  |  |  |  |  |  |  |  |
|------------------------------------------------------------------------------------------------------------------------|-----|--|--|--|--|--|--|--|--|--|
| Long,                                                                                                                  |     |  |  |  |  |  |  |  |  |  |
| No. 20. Black, per doz60   No. 22. Dark Red, per doz.                                                                  | .75 |  |  |  |  |  |  |  |  |  |
|