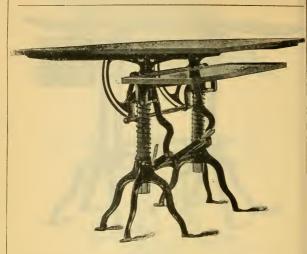

SCRIPTION OF SPECIAL ATTACHMENTS.

No. 1 is a Tray, as used on Style A, 6×26 in.; as used on Style B, 8×36 in. Price, \$1.00.

No. 2 is a Tray,  $12 \times 14$  in., which swings from top of drawer, with flexible band for glass of water; will swing out in front of board when top is inclined. Price, \$1.50.

No. 3 is a Two-drawer Cabinet, with inside measurements of drawers as follows: top drawer, 13 in. wide, 26 in. long and  $1\frac{14}{4}$  in. deep; bottom drawer, 13 in. wide, 26 in. long and  $2\frac{14}{2}$  in. deep. Price, \$4.00.

No. 4 has Drawer  $7\frac{1}{2}\times10$  in.,  $3\frac{1}{2}$  in. deep, with tray top swinging on iron arm. Price, \$1.50.

No. 5 is a Tray, swinging on an iron arm.

No. 6 is an Instrument Shelf at top of board, always remaining horizontal.

87% e

6



Style C.

| Pine Top | $, 48 \times$       | 72  | inches, | and 2-drawer | r Cabinet, |  |  | \$45.00 |
|----------|---------------------|-----|---------|--------------|------------|--|--|---------|
| 66       | $48 \times$         | 84  | " "     | **           | 66         |  |  | 47.00   |
| 66       | $48 \times$         | 96  | 66      | ••           | 66         |  |  | 49.00   |
| 6.6      | $48 \times 10^{-1}$ | 108 | 66      | **           |            |  |  | 51.00   |
| 56       | $48 \times 1$       | 120 | **      | 64           | 66         |  |  | 53.00   |
| 54       | $54\times$          | 120 | + 6     | 65           | 6.6        |  |  | 55.00   |
| Without  | top,                |     |         |              |            |  |  | 35.00   |

#### Styles A-C and C can b