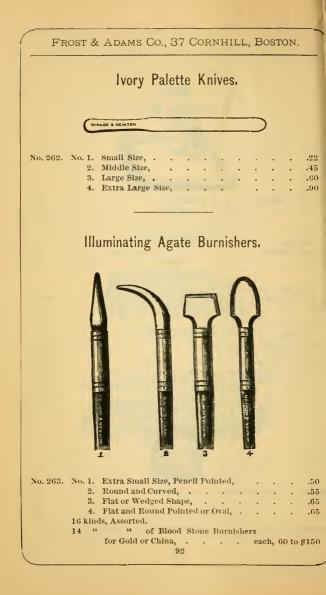

ROUND RED SABLES, IN TIN. (Size of Brushes.)

No. 96.

Prices of Winsor & Newton's Round Red Sables, in Tin, same as Flat Red Sables, in Tin, page 48. Prices of 00 and 0, in series Nos. 95, 96 and 97, .24.

Winsor & Newton's Fine Sable "Rigger" Brushes, in Tin,

For Delicate Work, Fine Line Drawing, &c.

SABLE "RIGGER" BRUSHES, IN TIN. (Size of Nos. 0, 2, and 4.) No. 97. Nos. 000 to 6. Prices same as those of Round Red Sables, in Tin, above described.