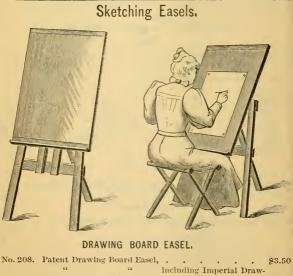

|                                                                               | 1          | 0          |             |              |        |

# FROST & ADAMS GO'S GATALOGUE.

# SECTION VII.

# ARTISTS' EASELS,

SKETCHING UMBRELLAS, SKETCHING STOOLS, DRAWING BOARDS, SKETCHING BOXES, PALETTES, MAHL STICKS, &C.



ing Board with Moveable Shelf, . . . . 4.25

NOTE.— The Patent Drawing Board Easel is a very convenient arrangement in drawing from life or from the flat. It is made of wood, and is exceeding light, strong and durable. Owing to its compact form, it serves a good purpose for clasess, and is also very convenient for office or studio.





| No. 214. Frost & Adams' Black Walnut Rack Easel, same as<br>No. 221, without base,           |   |
|----------------------------------------------------------------------------------------------|---|
| No. 215. Frost & Adams' Black Walnut, Upright Easel, with                                    |   |
| Patent Ratchets for regulating Shelf, \$15.00<br>No. 215. Ditto, with Incline,               |   |
| No. 216. Frost & Adams' Black Walnut Easel, with Pate