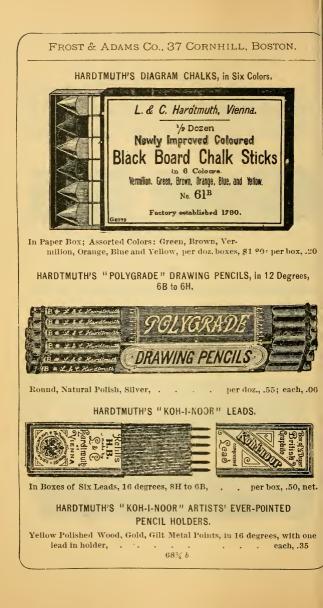

| per doz., | \$1.20; | each, | .10 |
|-------------|---|---|----|---|---|---|-----------|---------|-------|-----|
| 4B,         |   |   |    |   |   |   | . "       | 1.50;   | 44    | .13 |
| 5B and 6B,  | • | • | ۰. | • | • | • | - **      | 1.75;   | 44    | .15 |

In order that the "Koh-i-noor" may be readily distinguished from any other "Drawing Pencil," it is made in special "Yellow Polish." The lead is immeasurably superior to anything hitherto produced and the grading is almost absolutely correct.

HARDTMUTH'S "KOH-I-NOOR" COPYING PENCILS.

Half Length, with Point Protector, . . per doz., \$1.20; each, .10

HARDTMUTH'S COPYING INK PENCILS, in Cedar.



Put up one dozen in a box; Stamped in Silver, Violet color, . . . . . . . . . per doz., \$1.20; each, .10

 $68\frac{3}{4} a$ 



| HARDTMUTH'S COMPRIME LEADS.                                                                        |
|----------------------------------------------------------------------------------------------------|
| In Boxes of Six Leads, 12 degrees, 6H to 6B, per box, .35                                          |
| ARTISTS' TUBULAR EVER-POINTED PENCILS.                                                             |
| With one lead,                                                                                     |
| HARDTMUTH'S BEST AND FINEST GRAPHITE COMPRIME DRAWING<br>PENCILS. Hexagon, Natural Polished Cedar. |
| Twelve degrees, 6H to 3B, per doz., \$1.00; each, .10                                              |
| 4B, " 1.20; " .12