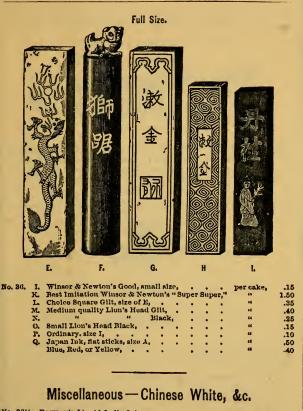

-|-----|------|------|------|
| 14 0      | unce | Jars, |   | each, | .30 | .40  | .50  | .75  |
| 1/2       | 66   | 66    | • | 66    | .50 | .75  | .90  | 1.50 |
| 1         | 66   | **    |   | 66    | .75 | 1.50 | 1.75 | 3.00 |

Price,

Price.



Albanine, A Pure Photographic White.

. . .30

.30

Process-Black, A Dead Black of Great Density.

a a . .

By the use of ALBANINE and PROCESS-BLACK the difficulty hitherto experienced of preserving the true values of the lights, in drawings made for Process reproduction, is entirely obviated.

Testimonials have been received from many of the leading Process Engravers, witnessing to the value of these new Photographic agents, and Artists may rely upon Drawings in which they been used being reproduced by the camera with absolute fidelity.





|                | vney's Liquid Ind |                | •     |      |   | per pottle,              | .30 |
|----------------|-------------------|----------------|-------|------|---|--------------------------|-----|
|                | rson's Chinese W  |                |       |      |   | per bottle.              | .45 |
| No. 371/2. E.  | Woolf & Son's Li  | quid Chinese I | india | Ink, | • | per bottle,              | .30 |
| No. 38. School | nfeld's Chinese   | White,         | •     |      |   | per bottle,              | :80 |
| No. 40. Fro    | st & Adams Co's   | Liquid India   | Ink   | ,    | • | per tube,<br>per bottle, | .25 |

# FROST & ADAMS CO'S CATALOGUE.

# OIL COLORS,

COMPRISING

PREPARED OIL COLORS IN TUBES, FITTED BOXES OF OIL COLORS AND MATERIALS, ARTISTS' PREPARED