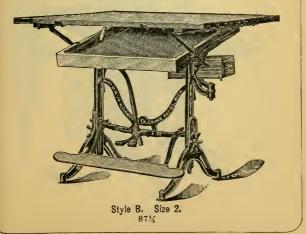

y made. The tops are finished drawing boards and constructed in the best possible manner, allowance being made for contraction and expansion. Balance of the wood work is of oak and nicely finished. The frames are black enameled with bronze trimmings.



Style A. Size 1.

Style A Tables are suitable for work requiring the draughtsman to work from one side only, are adjustable for height and can be placed at any incline. They make a satisfactory table at a low price. We recommend these for schools and colleges.



Style B. Size 2.

Style B Tables are complete with foot rest, swing instrument drawer, and sketch box, and have adjustment for inclining to either side; the top can be raised, as shown in cut, without raising frame. They are suitable for sketch work, perspective and careful work.



This cut represents the tables folded, to set one side when not in use, which is a great convenience.

Style C Table, combining as it does all the advantages of the B Table, with a cabinet or case in the rear of the frame, makes a most complete office or home fixture. The cabinet may be varied in size and s-vape to suit the individual; Drawers to pull from either or both ends or the rear.









Cabinet of Four drawers  $8\frac{1}{2}\times19$ ,  $3\frac{1}{2}$  inches deep.

Style E. Four drawers, 19x28, 871/2 b



#### Folding Drawing Table. Cut at left shows above table when folded.

Finding call for a light, adjustable table, we are prepared to furnish the above tables of any size, for use either as a drawing or reference table; well braced and substantially made. Can be folded and