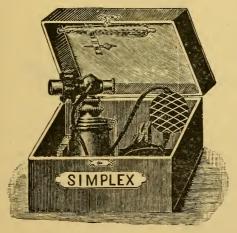

.40 |
| No. 2 | 9. $36 \times 40$ , | 66    |        |      |     |   |  | " "        | .40 |
| No. 3 | 0. $30 \times 40$ , | 66    |        |      |     |   |  | 66         | .40 |
|       |                     |       |        |      |     |   |  |            |     |

191

## "Paquelin" Outfit for Pyrography, or Poker Painting.



OUTFIT No. 0 consists of a Paste Board Box containing 1 small Platinum Point, 1 Handle, 1 Bottle, Rubber Bellows, and Rubber Tubing, 1 Lamp-for beginners . . \$5.00 . OUTFIT No. 1 consists of Wood Box (specially selected so that it can be used to decorate or practice upon) containing 1 Metal Pencil (or Handle) cased with cork; 1 Platinum Point, 1 Benzoline Bottle, 1 Bottle for extra supply, 1 India-rubber Bellows, Rubber Tubing, Metal Union, 1 Spirit Lamp, 1



No. 4. Simplex Outfit for Pyrography.

191a

| OUTFIT No. 2, as above with one additional Platinum Point \$12.75 |         |         |      |          |               |  |  |  |  |  |  |  |
|-------------------------------------------------------------------|---------|---------|------|----------|---------------|--|--|--|--|--|--|--|
| OUTFIT No. 3, smaller and not quite as complete 5.0               |         |         |      |          |               |  |  |  |  |  |  |  |
| Platinum Points - A                                               | (round  | point)  | or B | (sharp   | point)        |  |  |  |  |  |  |  |
| (Patented)                                                        |         |         |      |          | each, 4.25    |  |  |  |  |  |  |  |
| Metal Pencil or (Handle)