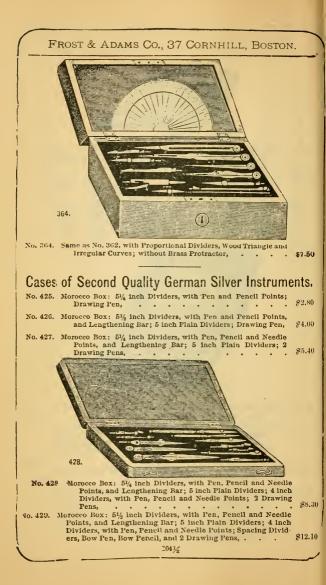

| No. 239. | Drawing Table, Plain, Soft Wood Top, 22×24 inches, Iron<br>Stand, no Instrument Shelf, suitable for schools, shops, etc., §                                       | 8.00 |
|----------|-------------------------------------------------------------------------------------------------------------------------------------------------------------------|------|
| No. 240. | Drawing Table same as No. 239, with Instrument Shelf 7×19<br>inches, Iron Stand, no Drawers,                                                                      | 9.00 |
| No. 241. | Drawing Table, Black Walnut Top 22×26 inches, Instrument<br>Sheif 7×26 inches, Iron Stand, no Drawers,                                                            | 0.00 |
| No. 242. | Drawing Table, Black Walnut Top $22 \times 26$ inches, Instrument<br>Shielf $7 \times 26$ inches, Two Instrument Drawers, Ornamented<br>Stand Mounted on Castors, | 2.00 |
| No. 243. | Same as No. 242, with extended Lever for adjusting inclina-<br>tion of Top,                                                                                       | 8.00 |
| No. 244. | Same as No. 242, Top of Selected, Polished Walnut, Iron Stand,<br>Bronzed and tastefully ornamented,                                                              | .00  |

# Fry's Patent Draughting Table,

For Architects, Engineers and Draughtsmen.

Frost & Adams Co., New England Agents.

These Tables are rigid and firm in all positions and the adjustments are simply and quickly made. The tops are finished drawing boards and constructed in the best possible manner, allowance being made for contraction and expansion. Balance of the wood work is of oak and nicely finished. The frames are black enameled with bronze trimmings.

Style A. Size 1.

Style A Tables are suitable for work requiring the draughtsman to work from one side only, are adjustable for height and can be placed at any incline. They make a satisfactory table at a low price. We recommend these for schools and colleges.

Style B. Size 2.

Style B Tables are complete with foot rest, swing instrument drawer, and sketch box, and have adjustment for inclining to either side; the top can be raised, as shown in cut, without raising frame. They are suitable for sketch work, perspective and careful work.

This cut represents the tables folded, to set one side when not in use, which is a great convenience.

Style C Table, combining as it does all the advantages of the B Table, with a cabinet or case in the rear of the frame, makes a most complete office or home fixture. The cabinet may be varied in size and s-vape to suit the individual; Drawers to pull from either or both ends or the rear.