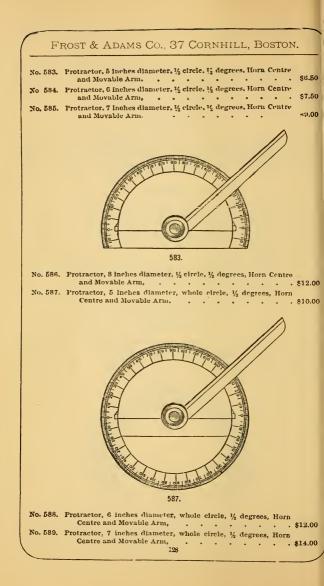

, whole degrees, |  | • | \$1.90 |
|----------|-----------------------------------------------------------|--|---|--------|
| No. 577. | Protractor, 5 inches diameter, 1/2 circle, 1/2 degrees,   |  |   | \$2.50 |
| No. 578. | Protractor, 6 inches diameter, 1/2 circle, 1/2 degrees,   |  |   | \$3.20 |
| No. 579. | Protractor, 6 inches diameter, 1/2 circle, 1/4 degrees,   |  |   | \$3.90 |



| No. 580. Protractor, 5 inches diameter, 1/2 circle, 1/2 degrees, |  | \$3.00 |
|------------------------------------------------------------------|--|--------|
| No. 581. Protractor, 6 inches diameter, 1/2 circle, 1/2 degrees, |  | \$3.50 |
| No. 582. Protractor, 6 Inches diameter, 1/2 circle, 1/4 degrees, |  | \$4.50 |
| 127                                                              |  | /      |



No. 590. Protractor, 8 inches diameter, whole circle, 1/2 degrees, Horn Centre and Movable Arm, \$16.00 . . . . . . . No. 591. Protractor, 51/2 inches diameter, 1/2 circle, 1/2 degrees, and Vernier reading to three minutes, . . \$11.00 . . . 6-1 591. No. 592. Protractor, 8 inches diameter, 1/2 circle, 1/4 degrees, and Vernier \$14.50 reading to one minute, • . . . . . . No. 593. Protractor, 10 inches diameter, 1/2 circle, 1/4 degrees, and Vernier \$18.00 reading to one minute, . . . P ST IN IN ST 594. No. 594. Protractor, 51/2 inches diameter, whole circle, 1/2 degrees, and Vernier reading to three minutes, . . . . . . \$14.00 . No. 595. Protractor, 8 inches diameter, whole circle, 1/4 degrees, and Ver-. \$16.25 nier reading to one minute, . • . . . No. 596. Protractor, 10 inches diamete