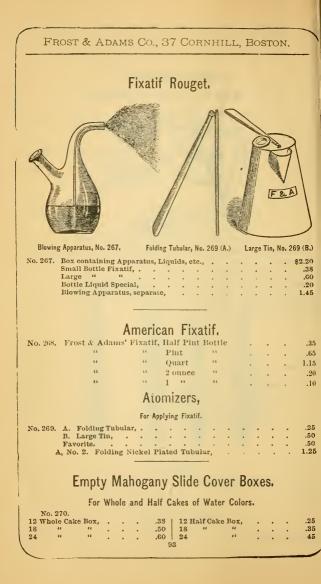

No. 107. Any of the above shapes (and in various sizes), each, Net, .25

Devoe's Black Handle Bristle Brushes for Oil.

Sizes 1 to 12, . . . . . . . . . . . . . . each, .10 to .35 55

| FROST & ADAMS CO., 37 CORNHILL, BOSTON.                                                                                                                                                                                                                                                                                                                                                                                                                                                                                                                                                                                                                                                                |  |  |  |  |  |  |  |  |  |  |  |  |  |
|--------------------------------------------------------------------------------------------------------------------------------------------------------------------------------------------------------------------------------------------------------------------------------------------------------------------------------------------------------------------------------------------------------------------------------------------------------------------------------------------------------------------------------------------------------------------------------------------------------------------------------------------------------------------------------------------------------|--|--|--|--|--|--|--|--|--|--|--|--|--|
| Frost & Adams Co's French Round Badger Blenders.                                                                                                                                                                                                                                                                                                                                                                                                                                                                                                                                                                                                                                                       |  |  |  |  |  |  |  |  |  |  |  |  |  |
|                                                                                                                                                                                                                                                                                                                                                                                                                                                                                                                                                                                                                                                                                                        |  |  |  |  |  |  |  |  |  |  |  |  |  |
|                                                                                                                                                                                                                                                                                                                                                                                                                                                                                                                                                                                                                                                                                                        |  |  |  |  |  |  |  |  |  |  |  |  |  |
|                                                                                                                                                                                                                                                                                                                                                                                                                                                                                                                                                                                                                                                                                                        |  |  |  |  |  |  |  |  |  |  |  |  |  |
|                                                                                                                                                                                                                                                                                                                                                                                                                                                                                                                                                                                                                                                                                                        |  |  |  |  |  |  |  |  |  |  |  |  |  |
|                                                                                                                                                                                                                                                                                                                                                                                                                                                                                                                                                                                                                                                                                                        |  |  |  |  |  |  |  |  |  |  |  |  |  |
| FRENCH ROUND BADGER BLENDER. (Size of No. 6.)                                                                                                                                                                                                                                                                                                                                                                                                                                                                                                                                                                                                                                                          |  |  |  |  |  |  |  |  |  |  |  |  |  |
| No. 112.<br>No. 1 size                                                                                                                                                                                                                                                                                                                                                                                                                                                                                                                                                                                                                                                                                 |  |  |  |  |  |  |  |  |  |  |  |  |  |
| 2· "         .         .         .20         8 "         .         .70           3 "         .         .         .25         9 "         .         .         .80           4 "         .         .         .30         10 "         .         .         .90                                                                                                                                                                                                                                                                                                                                                                                                                                            |  |  |  |  |  |  |  |  |  |  |  |  |  |
| 5     "     .     .     .     .     11     "     .     .     1.10       6     "     .     .     .     .     .     .     12     "     .     .     1.25                                                                                                                                                                                                                                                                                                                                                                                                                                                                                                                                                  |  |  |  |  |  |  |  |  |  |  |  |  |  |
| Flat Camel Hair Varnish Brushes, in Tin.                                                                                                                                                                                                                                                                                                                                                                                                                                                                                                                                                                                                                                                               |  |  |  |  |  |  |  |  |  |  |  |  |  |
| 0                                                                                                                                                                                                                                                                                                                                                                                                                                                                                                                                                                                                                                                                                                      |  |  |  |  |  |  |  |  |  |  |  |  |  |
|                                                                                                                                                                                                                                                                                                                                                                                                                                                                                                                                                                                                                                                                                                        |  |  |  |  |  |  |  |  |  |  |  |  |  |
|                                                                                                                                                                                                                                                                                                                                                                                                                                                                                                                                                                                                                                                                                                        |  |  |  |  |  |  |  |  |  |  |  |  |  |
|                                                                                                                                                                                                                                                                                                                                                                                                                                                                                                                                                                                                                                                                                                        |  |  |  |  |  |  |  |  |  |  |  |  |  |
| FLAT CAMEL HAIR, IN TIN. (Size of 3-4 inch Brush.)           No. 113.           inch wide,           .           .           .           .           .           .           .           .           .           .           .           .           .           .           .           .           .           .           .           .           .           .           .           .           .           .           .           .           .           .           .           .           .           .           .           .           .           .           .           .           .           .           .           .           .           .           .           .           . |  |  |  |  |  |  |  |  |  |  |  |  |  |
| $\begin{array}{cccccccccccccccccccccccccccccccccccc$                                                                                                                                                                                                                                                                                                                                                                                                                                                                                                                                                                                                                                                   |  |  |  |  |  |  |  |  |  |  |  |  |  |
| French Camel Hair Mottlers or Spalters.                                                                                                                                                                                                                                                                                                                                                                                                                                                                                                                                                                                                                                                                |  |  |  |  |  |  |  |  |  |  |  |  |  |
| Riveted, Short Stained Handles.           No. 114.           1 inch wide,         . Net,           .35         2 inch wide,         . Net,                                                                                                                                                                                                                                                                                                                                                                                                                                                                                                                                                             |  |  |  |  |  |  |  |  |  |  |  |  |  |
| $\begin{array}{cccccccccccccccccccccccccccccccccccc$                                                                                                                                                                                                                                                                                                                                                                                                                                                                                                                                                                                                                                                   |  |  |  |  |  |  |  |  |  |  |  |  |  |
|                                                                                                                                                                                                                                                                                                                                                                                                                                                                                                                                                                                                                                                                                                        |  |  |  |  |  |  |  |  |  |  |  |  |  |
|                                                                                                                                                                                                                                                                                                                                                                                                                                                                                                                                                                                                                                                                                                        |  |  |  |  |  |  |  |  |  |  |  |  |  |
|                                                                                                                                                                                                                                                                                                                                                                                                                                                                                                                                                                                                                                                                                                        |  |  |  |  |  |  |  |  |  |  |  |  |  |
| ы                                                                                                                                                                                                                                                                                                                                                                                                                                                                                                                                                                                                                                                                                                      |  |  |  |  |  |  |  |  |  |  |  |  |  |

## Frost & Adams Co's

# Extra Thick Solid Blocks, with or without Covers.

Made of Whatman's Extra Thick Papers.

EXTRA THICK SOLID BLOCK WITH COVER.

| No. 117  | 16ino. Imperial,       | 7.     | 5 1 | inches. |   | W | th Covers.<br>\$1.35 | Without Covers. |
|----------|------------------------|--------|-----|---------|---|---|----------------------|-----------------|
| NO. 117. | 16mo. Double Elephant, |        |     | 44      | : | : | 1.80                 | 1.15            |
|          | Svo. Imperial,         | 10 x   |     | 64      |   |   | 2.80                 | 1.40            |
|          | 8vo, Double Elephant,  | 12 ×   | 9   | 44      |   |   | 8.25                 | 2.25            |
|          | 4to. Imperial,         | 14×    | 10  | **      |   |   | 4.00                 | 2.50            |
|          | 4to. Double Elephant.  | 18 × 3 | 12  | **      |   |   | 7.00                 | 4.25            |
|          | Half Imperial,         | 20 ×   | 14  | •       | • | • | 8.00                 | 4.70            |

# Frost & Adams Co's Blocked Sketch Books.

BLOCKED SKETCH BOOK.

These Sketch Books are made like Solid Blocks, but with one edge stitched and bound, and three edges pasted only. When these latter are released, by being sut round in the usual manner, the Book becomes a "Sketch Book" instead of a "Block."