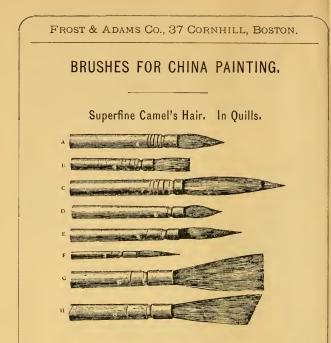

|      |    |  |   |  |   |  | .15  |
| '          |         |      |    |  |   |  |   |  |      |

## Golden Gloss. A Liquid Gold Enamel.

| Small size, |  |  | .25 | Half Pints, |  |  | 1.00 |
|-------------|--|--|-----|-------------|--|--|------|
| Large "     |  |  | .50 | Pints, .    |  |  | 1.50 |

## Frost & Adams Co's Bristle Water Color Brushes, Ebony Handles, in Albata Ferrules.

| 1 - 2 - 3, |   | • | • |   | .17 | 9,  |  |  |  | .50 |
|------------|---|---|---|---|-----|-----|--|--|--|-----|
| 4,         | • |   |   |   | .23 | 10, |  |  |  | .55 |
| 5-6,       |   |   |   | • | .28 | 11, |  |  |  | .65 |
| 7,         |   |   |   |   | .33 | 12, |  |  |  | .70 |
| 8,         |   |   |   |   | .38 |     |  |  |  |     |
|            |   |   |   |   | 34  | 1.4 |  |  |  |     |



#### A-POINTED SHADERS.

| No. | $\frac{1}{2}$ | • |   | • | each, | \$ .05 |        |     |   |   | each,<br>" |        |
|-----|---------------|---|---|---|-------|--------|--------|-----|---|---|------------|--------|
|     |               | • | • | • |       | .06    |        |     |   | • |            | .10    |
|     | 3             | • | • | • | 66    | .07    | 7      |     | • | • | 66         | .11    |
|     | 4             | · | • | • | 66    | .08    | 8      | •   | · | · | 66         | .12    |
|     |               |   |   |   | B —   | SQUARE | E SHAD | ERS |   |   |            |        |
| No. | 1             |   |   |   | each, | \$ .05 | No. 5  |     |   |   | each,      | \$ .09 |
|     | 2             |   |   |   | 66    | .06    | 6      |     |   |   | 66