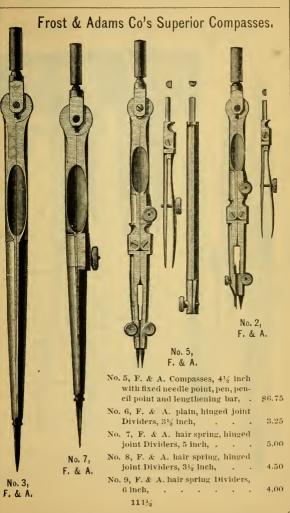

|       |      |               |        |
|-------------------------|-------|--------|------|-------|------|---------------|--------|
| and len                 | gthen | ing ba | ar,  | •     | •    | •             | \$7.25 |
| No. 2, F. & A           |       |        |      |       |      |               |        |
| and leng                |       |        | -    |       |      |               | 6.50   |
| No. 3, F. d             | £А.   | Divi   | ders | , pla | ain, | 6             |        |
| inch,                   | •     |        | •    | •     | •    | •             | 2.50   |
| No. 4, F. &             | A. 1  | plain  | Div  | ider  | s, 3 | $\frac{1}{2}$ |        |
| inch,                   | •     | •      | •    | •     | •    | •             | 2.25   |

No. 1, F. & A.



# Frost & Adams Co's Superior Compasses.

#### No. 13. F. & A.

| No. 10, F. & A. hair spring Dividers,           |        |
|-------------------------------------------------|--------|
| $3^{1_2}$ inch,                                 | \$3.50 |
| No. 11, F. & A. Dividers, 6 inch, with          |        |
| fixed needle point, peu, pencil and             |        |
| lengthening bar, and with hair                  |        |
| spring attachment on needle point               |        |
| leg,                                            | 9.00   |
| No. 10 Parts Pitts of the                       |        |
| No. 12, F. & A. Dividers, $3\frac{1}{2}$ inch,  |        |
| with fixed needle point, pen, pencil            |        |
| and lengthening bar, and with hair              |        |
|