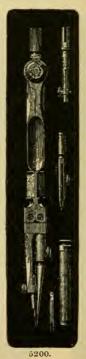

ing Bar, Ruling Pen, Rule and Proractor, Box of Leads, and Key for Divider, 104b

. \$1.00

.90



4443.



#### 4444.

\$1.25



4445.

4445. Case containing Divider, 4½ inch, with Pen and Pencil Points, and Lengthening Bar, Plain Divider, 4 inch, Ruling Pen, Steel Spring Bow Pen, Rule and Protractor, Box of Leads, and Key for Divider, . . . \$1.75



104d

NOTE.—All the Dividers of the above described sets of Nickel-Plated Instruments have the IMPROVED ROUND POINTS, which are not shown in the illustrations.

# German Silver Instruments.

Improved Pattern, with Interchangeable Parts.

5000.

104e

5001.

The Dividers are provided with Round Points and Patent Joint with Handle, in Leather Pocket Cases.

The Ruling Pens and Pen Points are ground to spring open, so as to be easily cleaned.



5200. Loose set consisting of Divider, 5½ inch, with Pen and Pencil Points, Box of Leads and, Key for Divider, \$1.25 104f

# German Silver Instruments.

Dividers with Patent Handles and Improved Round Points and Patent Joint, with Handle in Leather Pocket Cases; Ruling Pens and Pen Points with hinge.



| 5042. | Containing Div | ider, a | $5\frac{1}{2}$ in | ch,  | with | fixe  | d Ne | edle  | Poi   | nt, P | en  |
|-------|----------------|---------|-------------------|------|------|-------|------|-------|-------|-------|-----|
|       | and Pencil     | Point   | is, Pla           | ain  | Divi | ider, | 5 i  | nch,  | one   | e Ste | eel |
|       | Spring Bow     | r Pen,  | Ruli              | ıg I | en w | ith   | Join | t, Be | ox of | Lea   | ds  |
|       | and Key,       | •