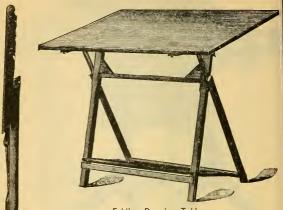

B. Size 2.

Style B Tables are complete with foot rest, swing instrument drawer, and sketch box, and have adjustment for inclining to either side; the top can be raised, as shown in cut, without raising frame. They are suitable for sketch work, perspective and careful work.



This cut represents the tables folded, to set one side when not in use, which is a great convenience.

Style C Table, combining as it does all the advantages of the B Table, with a cabinet or case in the rear of the frame, makes a most complete office or home fixture. The cabinet may be varied in size and s-vape to suit the individual; Drawers to pull from either or both ends or the rear.









Cabinet of Four drawers  $8\frac{1}{2}\times19$ ,  $3\frac{1}{2}$  inches deep.

Style E. Four drawers, 19x28, 871/2 b



#### Folding Drawing Table. Cut at left shows above table when folded.

Finding call for a light, adjustable table, we are prepared to furnish the above tables of any size, for use either as a drawing or reference table; well braced and substantially made. Can be folded and moved without inconvenience.

|        | Net Price List.   |        |   |  |          |          |          |          |  |  |  |  |  |  |
|--------|-------------------|--------|---|--|----------|----------|----------|----------|--|--|--|--|--|--|
|        |                   |        |   |  | Style A. | Style B. | Style C. | Style E. |  |  |  |  |  |  |
| No. 1. | $32 \times 42$ is | nches, |   |  | \$15.00  | \$25.00  | \$32.50  | \$35.00  |  |  |  |  |  |  |
| 2.     | $37 \times 48$    | 66     |   |  | 20.00    |