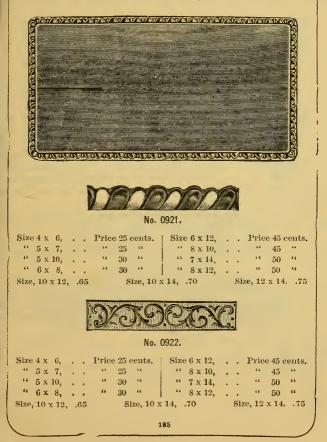

s.

5. A low relief can be modeled in it for any length of time. Clay would crack, swell and wash out.

It is perfectly harmless, and keeps the hands soft and smooth, besides being neat to model in.

When the surface is left quite rough, it is sometimes necessary before casting to put on a thin coating of shellac\_using a soft brush. This will prevent air bubbles from forming on the surface. After the cast is taken, the shellac can be washed off with alcohol, and the Klercera will be in a good condition to use again.

Artists will do weil to give it an early and thorough trial.

.Kleicera is well adapted to take the place of the modeling clay used in the Kindergarten Schools.

Price, . . . . . . . . . . . . Nrt, per lb., \$1.00.

## New Canvas Faced, Fancy Edged Panels, For Oil Painting.



## THE

# **STANDARD** DRAWING SQUARE ATTACHMENT,

ECOLO MEDICA

A parallel ruling and section lining attachment for drawing squares.

The simplicity of this attachment will at once commend it to the draughtsman. When it is once upon the square, it is always at hand and ready for use.

This attachment, when fastened to the square blade, in no way interferes with its general use, and adds an element to it whereby the draughtsman is

able to produce the most accurate and perfect work in section lining and in parallel-equally-spaced line drawing.

The photo-electrotype work on the face of this sheet is a fac-simile of some of the work done by the use of this instrument.

Each instrument is put up in a box, with screws and screw-driver to attach it to the square blade, and has full direction