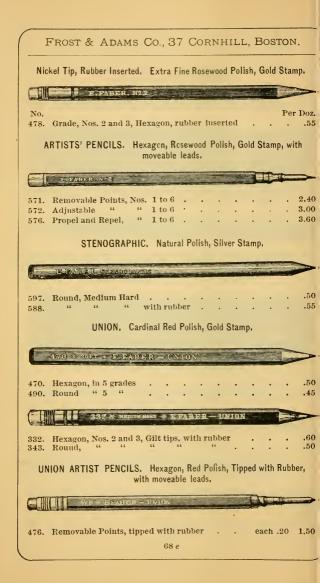

|













|      |        |         |         | Plain : | Stam | p, |  |  |     |      |
|------|--------|---------|---------|---------|------|----|--|--|-----|------|
| No.  |        |         |         |         |      |    |  |  | Per | Doz. |
| 210. | Lound, | Natural | Polish, | No. 2   |      |    |  |  |     | .15  |
| 213. | 66     | Black   | 66      | 66      |      |    |  |  |     | .15  |
| 215. | 66     | Red     | 46      |         |      |    |  |  |     | .15  |

POCKET. Short Pointed Pencil, with Pencil Point Protector and Rubber.

| E, FABER. Nº 2                     |                |
|------------------------------------|----------------|
|                                    | 50<br>35       |
|                                    |                |
| Nº 8 × E. FABER. USA