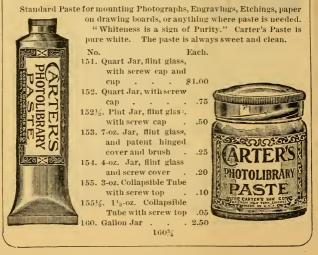

n stock for any time without deterioration.

Prices in Screw-Capped Jars: 3-oz., 15c; 6-oz., 25c.; 14-oz., 50c.



# Carter's Liquid India Inks

Are specially prepared for Draftsmen, Architects, and Artists. The colors are rich, brilliant and dense. The inks all *flow* easily, and do not run.

The ink, neatly packed in individual pasteboard boxes, with filler and wiper, is put up in the following colors:

#### Black, "General."

WATER PROOF COLORS:

| Black       | Blue    | Indigo Blue |
|-------------|---------|-------------|
| Carmine     | Scarlet | Vermilion   |
| Orange      | Yellow  | Brick Red   |
| Green       | Brown   | Violet      |
| Per Bottle, |         | 25          |

If desired the ink will be put up to order in 8, 16 or 32 oz. bottles.

# Carter's Photo-Library Paste.





#### Duplex Paper.

A new Detail Drawing Paper introduced by us in place of Manils Paper, has met with great success. It is tough, hard, and uniform in grain and finish, stands eracing, and takes ink and water color perfectly.

The buff or cream color is very agreeable to the eye and admits of handling without solling. This paper will be welcomed by all who are tired of using Manlia paper for drawing. Although the price per pound is much above that of Manlia, the paper is so much lighter, owing to the entire absence of mineral adulterations, that there is hardly any difference in the price per yard.

| Duplex Pape | a thin  | 20 | Inches |       | In rolls of 30 to<br>40 lbs. per lb. | In rolls of 10<br>yards, per roll. | Per yd. |
|-------------|---------|----|--------|-------|-------