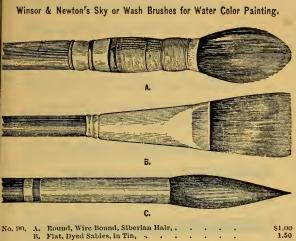

No. 15 is our celebrated School Brush which cannot be equalled in merit and price, and is extensively used in the public schools in this country. There are already worthless imitations. None genuine without the "Rabbit" trade mark.

Nos. 16, 17, 18 and 19. Hake or Flat Brush used for general wash work, and is one of the most important brushes used in our water color work. See page 46 d.

We carry also brushes of higher grade and price.

18

#### DIRECTIONS FOR USING THE BRUSHES.

Before and after you use the brush rinse it in clear water in a good sized bowl, but do not wash with fingers or rub against bowl. 17



| 16, | 1 | 3-4 | inches, | .35 |
|-----|---|-----|---------|-----|
| 17, | 1 | 1-4 | 44      | .25 |
| 18, |   | 5-8 | **      | .18 |
| 19, |   | 1-2 | **      | .10 |

6

19



|    | Flat, Dyed Sables, in Tin, . | • | • | • | • | • | • | 1.50 |
|----|------------------------------|---|---|---|---|---|---|------|
| С, | Round, Dyed Sables, in Tin,  | • | • | • | • |   | • | 1.50 |
|    |                              |   |   |   |   |   |   |      |

#### Pocket Sketch Brushes, for Water Color Painting.

These Brushes are made so they may be carried in the pocket without detriment to the point, and are very convenient for out-door sketching.

| No. 91. | Winsor &  | Newton'  | s Large   | Size 1 | Finest B | rown Sa | ble, | in A | Alba | ta, | \$3,45 |
|---------|-----------|----------|-----------|--------|----------|---------|------|------|------|-----|--------|
|         | 46        | **       | Small     | 66     | **       | **      |      |      | **   |