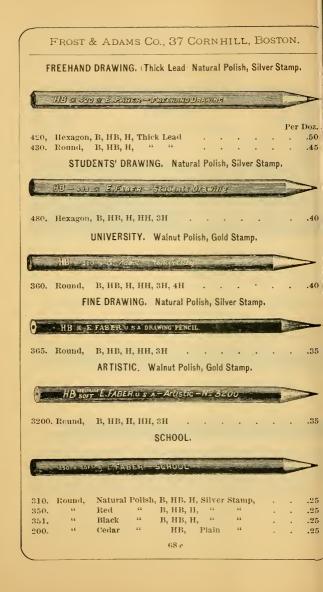

|













|      |        |         |         | Plain : | Stam | p, |  |  |     |      |
|------|--------|---------|---------|---------|------|----|--|--|-----|------|
| No.  |        |         |         |         |      |    |  |  | Per | Doz. |
| 210. | Lound, | Natural | Polish, | No. 2   |      |    |  |  |     | .15  |
| 213. | 66     | Black   | 66      | 66      |      |    |  |  |     | .15  |
| 215. | 66     | Red     | 46      |         |      |    |  |  |     | .15  |

POCKET. Short Pointed Pencil, with Pencil Point Protector and Rubber.

| E, FABER. Nº 2                     |                |
|------------------------------------|----------------|
|                                    | 50<br>35       |
|                                    |                |
| Nº 8 × E. FABER.