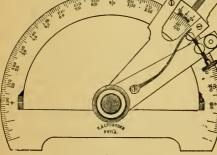

|

### Alteneder's Improved Protractor.

With Arm, Vernier and Micrometer Adjustment.

Each instrument is stamped T. ALTENEDER, Phila.

This is the most convenient, accurate and reliable instrument of the kind that is made. It has a clamping-arm held rigidly at any part of the circle by means of a shoe and thumb-nut. A spring on this clamping-arm holds the vernier-arm against the end of an adjusting-screw, working in a split-nut also on the clamping-arm. The nut has a clamping-screw to take up any wear and lost motion.

By this arrangement, the arm can be swung freely when the humb-nut is released and held firmly when it is tightened, while the most delicate adjustment of the vernier-arm can be made with a certainty of its retaining its position.

myright, 1992, by their. Attender & Son



Half Circle.

185 Improved Protractor, ½ Circle ¼ Degrees, reading to 1 minute, 7-inch \$20 00 186 Improved Protractor, ½ Circle ¼ Degrees, reading to 1 minute, 8-inch 22 00 187 Improved Protractor, ½ Circle ¼ Degrees, reading to 1 minute, 10-inch 25 00

#### Whole Circle.

| 190 | Improved Protractor, Whole Circle 1/4 Degrees, reading to 1 minute, |  |
|-----|---------------------------------------------------------------------|--|
|     | 7-inch                                                              |  |
| 191 | Improved Protractor, Whole Circle 1/4 Degrees, reading to 1 minute, |  |
|     | 8-inch                                                              |  |
| 192 | Improved Protractor, Whole Circle 1/2 Degrees, reading to 1 minute, |  |
|     | 10-inch ,