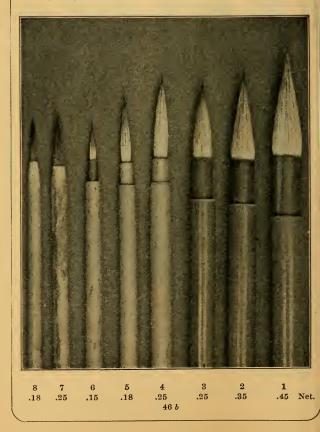

PTIVE.

The illustrations are about threefourths actual size.

Nos. 1, 2, and 3 are called Chinzan Brush; derived its name from that of famous painter theut 1780-1820; has a most important place in work of present day because of its practical use in drawing landscapes, flowers, birds, etc.



Nos. 4 and 5 are Korin Brush, so-called from the name of the renowned master of the latter part of the 17th century, who used this style of brush. It is of great value in sketching stems, petals of flowers, etc.

Nos. 6, 7, and 8 are called Menso Brush, and are generally used in drawing leaf veins, calyx, and pistils of flowers.

Nos. 9 and 10. Shijio Brushes have long and rather soft bristles, and used by followers of Shijio School. They are very useful for sketching flowers, birds, landscape, etc.





Nos. 11 and 12 are used by famous master Okio Maruyama, and very valuable in retaining paint for a long period, and gives beautiful, modulated tone.

Nos. 13 and 14. Art School Brushes added new life to the work of Japanese painters. This great brush was invented by the late Kano Hogai and is now one of the most popular brushes in use among the pupils of the Tokio Art Schoel. It has peculiar merit in making thin or broad li es in one stroke.

No. 15 is our celebrated School Brush which cannot be equalled in merit and price, and is extensively used in the public schools in this country. There are already worthless imitations. None genuine without the "Rabbit" trade mark.

Nos. 16, 17, 18 and 19. Hake or Flat Brush used for general wash work, and is one of the most important brushes used