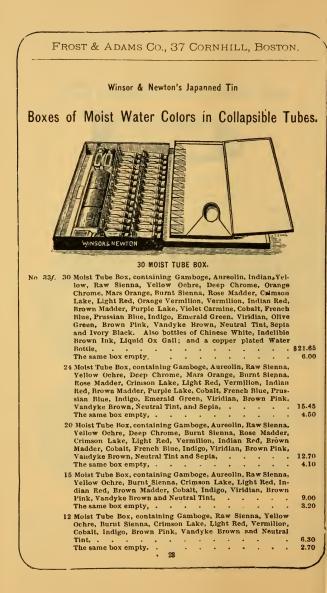

ia Ruben's Madder Scarlet Lake Scarlet Vermilion Sepia Warm Sepia

#### No. 33c. 55 and 28 CENTS PER TUBE.

Cadmium Orange Cadmium Yellow Cadmium Yellow, Pale Cobalt Blue **Cobalt** Green

No. 33d

Aureolin Aurora Yellow Burnt Carmine Carmine Field's Orange Vermil. French Blue Green Oxide of Chro'um Indian Purple Lemon Yellow Mars Orange

Permanent Mauve Permanent Violet Ultramarine Ash, Grey Violet Carmine Viridiau

90 and 45 CENTS PER TUBE.

Madder Carmine Pink Madder Primrose Aureolin Purple Madder

Rose Madder (or Madder Lake) Scarlet Madder Yellow Carmine

Smalt

No. 33e. \$1.40 PER TUBE.

| Ultramarine Ash

A full stock of Newman's Slow Drying Moist Water Colors in Tubes, also Geo. Rowney's Moist Water Colors in Tubes and Pans, also Bourgeois's Celebrated French Moist Water Colors.



#### Dr. Fr. Schoenfeld & Co's

## Water Colors in Bottles.

#### No. 33g.

Dr. Schoenfeld's Water Colors have gained a high celebrity in this market for their brilliancy and dependable working qualities; in this respect they are not surpassed by any other make and have besides the recommendation of lowness of price.

The Water Colors in Bottles are especially adapted for large sketches and for paintings on silk. **30 CENTS PER BOTTLE.** 

Antwerp Blue Asphalt Bone Brown Brown Ochre Brown Pink Burnt Gold Ochre Burnt Umber Burnt Sienna Burnt Terre Verte Brilliant Yellow, light Brilliant Yellow, deep Burnt Lake Cappah Brown **Cassel Earth** Cologne Earth Chrome Green Caput Mortum Chrome Yellow, light Chrome Yellow, medium Chrome Yellow, deep Chrome Yellow, orange China White, Permanent Cre