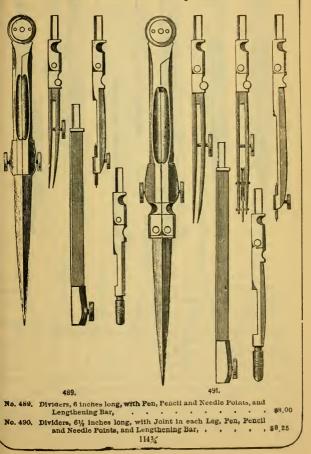

| Hair Spring Dividers, 5 to 6 inc                                     | hes l  | ong, |   |       |       |   | \$2.50         |
| No. 455.   | Dividers, 6½ inches long, with<br>and Lengthening Bar,               |        |      |   |       |       |   | \$6.50         |
| No. 455½   | Dividers, 612 inches long, wit<br>Pencil Points, and Lengther        |        |      |   |       |       |   | <b>8</b> 6 00  |
| No. 456.   | Dividers, 6½ inches long, Join<br>and Needle Points, Dotting<br>1133 | Pen a  |      |   |       |       |   | 89.00          |
|            |                                                                      |        | _    | _ | <br>- | <br>_ | _ | _              |

455 1-2.

456.

455.

451. 453.











#### Made from Best German Silver and English Steel.







1151/4

| No. 507. Steel Spring Bow Pen, 3 inches long, with Needle Point and<br>Ivory Handle,  | .85 |
|---------------------------------------------------------------------------------------|-----|
| No. 508. Steel Spring Bow Pencil, 3 inches long, with Needle Point and                |     |
|                                                                                       | 85  |
|                                                                                       | .60 |
| No. 510. Steel Spring Bow Pen, 3½ inches long, with Needlo Point and<br>Ivory Handle, | .00 |
| No. 511. Steel Spring Bow Pencil, 31/2 inches long, with Needle Point and             |     |
| Ivory Handle,                                                                         | .00 |
|