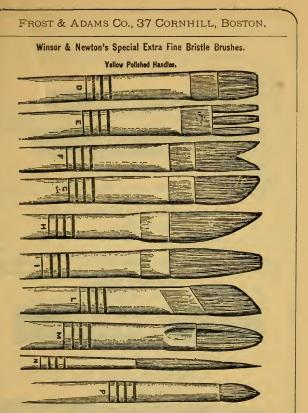

Price,

Price.

Albanine, A Pure Photographic White.

. . .30

.30

Process-Black, A Dead Black of Great Density.

a a . .

By the use of ALBANINE and PROCESS-BLACK the difficulty hitherto experienced of preserving the true values of the lights, in drawings made for Process reproduction, is entirely obviated.