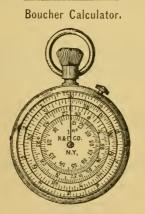

instrument reads scale against scale like the ordinary slide rule, and being made of metal, is but slightly subject to atmospheric variations. Square roots, sines and tangents as well as logarithms may be found with it, and as the circular scale is equivalent to a straight one  $5\frac{\pi}{6}$  inches long, rest/st may be read off with a fair degree of accuracy. The small dimensions and light weight of the instrument make it a most useful pocket companion.

#### Map Measures.

| No. 1692. | Map Measures, 5 inch Swiveling Metal Handle, with     |        |
|-----------|-------------------------------------------------------|--------|
|           | lock nut, etc., and 2 graduations,                    | \$3.20 |
| No. 1694. | Map Measures, watch pattern dial, with 2 graduations, | 1.25   |



17431/2

No. 1743/2. Boucher Calculator, . . . . . each, \$8.50

The Boncher Calculator resembles an ordinary stem-winding watch, with an open face (glazed) back and front. Ratios are set off by means of pointers or indices. It is 21-16 inches diameter by 9-16 thick, and very convenient for the pocket.

### Duplex Slide Rule.



1744. Patented October 6th, 1891.

| No. 1744. Duplex Slide Rule, patented, 10 inch, divided on<br>celluloid facings, with brass runner and with |        |
|-------------------------------------------------------------------------------------------------------------|--------|
| Arithmetical Slide, with Directions, in case, each,                                                         | \$6.50 |
| No. 1744 A. Same as No. 1744, but with Trigonometrical Slide,