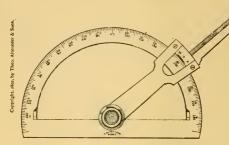

le 1/2 Degrees, Arm and Horn |
|-----|------------------------------------------------------------------|
|     | Centre, 5 inches diameter                                        |
| 169 | German Silver Protractor, Whole Circle 1/2 Degrees, Arm and Horn |
|     | Centre, 6 inches diameter                                        |
| 170 | German Silver Protractor, Whole Circle 1/2 Degrees, Arm and Horn |
|     | Centre, 7 inches diameter                                        |
| 171 | German Silver Protractor, Whole Circle 1/4 Degrees, Arm and Horn |
|     | Centre, 8 inches diameter                                        |
|     |                                                                  |

## Alteneder's German Silver Protractors.

Each instrument is stamped T., ALTENEDER, Phila.



#### Half Circle, with Arm and Vernier.

| 174 | German Silver Protractor, 1/2 Circle 1/2. Degrees, with Arm and  |                |
|-----|------------------------------------------------------------------|----------------|
|     | Vernier, reading to 3 minutes, 5 inches diameter                 | \$9 00         |
| 175 | German Silver Protractor, 1/2 Circle 1/2 Degrees, with Arm and   |                |
|     | Vernier, reading to 3 minutes, 6 inches diameter                 | 11 00          |
| 176 | German Silver Protractor, 1/2 Circle 1/4 Degrees, with Arm and   |                |
|     | Vernier, reading to I minute, 7 inches diameter                  | 12 00          |
| 177 | German Silver Protractor, 1/2 Circle 1/4 Degrees, with Arm and   |                |
|     | Vernier, read