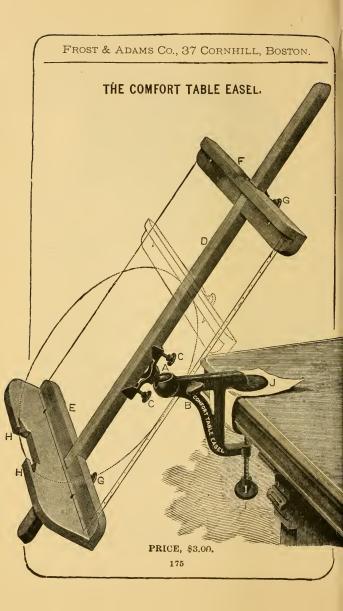

|        |       |     |       |      |     | \$30.00 |
|----------|--------|-------|------|------|-------|--------|-------|--------|-------|-----|-------|------|-----|---------|
| No. 4.   |        |       |      |      |       |        |       |        |       |     |       |      |     | 40.00   |
| Extra, i | f orde | ered: | Oi   | l Ta | nk a  | nd c   | onne  | ection | ns,   |     |       |      |     | 2.75    |
|          |        | Seve  | n-in | ch F | ipe   | filled | l wit | h As   | best  | os, | per   | leng | th, | 3.00    |
|          |        | Elbo  | ws,  |      |       |        |       |        |       |     |       | ea   | ch, | 2.50    |
| Deli     | vered  | free  | on 1 | oar  | l car | s. 1   | No el | harge  | e for | bo  | xing. |      |     |         |



#### The Comfort Table Easel.

Description of Cut on opposite Page.

"A." Ball Socket on which the bar or easel "D" can be turned to any position or angle desired.

"B." Thumbscrew to fasten the easel firmly in the desired position. This thumbscrew should be loosened before changing the position of the easel-bar "D."

"C C." Setscrews of clamp in which the bar"D" slides, so that it can be raised or lowered to work on, either standing, sitting or reclining.

"D." Bar or Easel, 33 inches long, 1¼ wide and ¾ thick. (Will hold any piece within 30 inches long.) Should a longer bar be desired, it can be made by any carpenter.

"E." Lower Rest or shelf. "F." Upper Rest.

"G G." Setscrews to secure the rests at any desired height on bar "D."

"H H." Notches to firmly hold any plaque or other cir