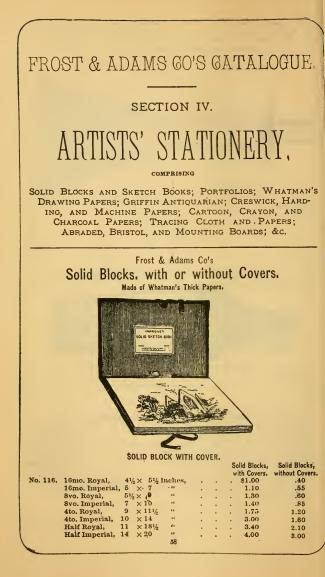

|  |  |  |  |  |  |  |  |  |  |  |  |  |
| ы                                                                                                                                                                                                                                                                                                                                                                                                                                                                                                                                                                                                                                                                                                      |  |  |  |  |  |  |  |  |  |  |  |  |  |



## Frost & Adams Co's

# Extra Thick Solid Blocks, with or without Covers.

Made of Whatman's Extra Thick Papers.



EXTRA THICK SOLID BLOCK WITH COVER.

| No. 117  | 16ino. Imperial,       | 7.     | 5 1 | inches. |   | W | th Covers.<br>\$1.35 | Without Covers. |
|----------|------------------------|--------|-----|---------|---|---|----------------------|-----------------|
| NO. 117. | 16mo. Double Elephant, |        |     | 44      | : | : | 1.80                 | 1.15            |
|          | Svo. Imperial,         | 10 x   |     | 64      |   |   | 2.80                 | 1.40            |
|          | 8vo, Double Elephant,  | 12 ×   | 9   | 44      |   |   | 8.25                 | 2.25            |
|          | 4to. Imperial,         | 14×    | 10  | **      |   |   | 4.00