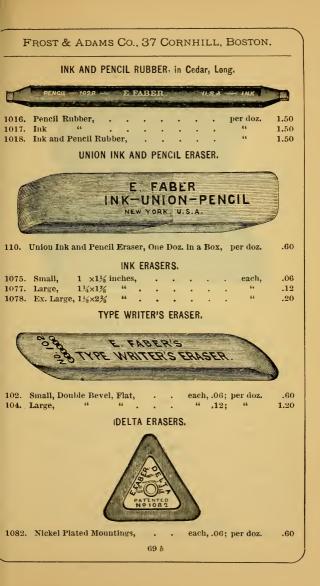

15   |
|          | 66          |             |            | 4     | $\times 2$ | X     | 1  |    | ٤Ť  |   |      |     |      | .60   |
|          | 64          | Ma          | mmoth,     | 6     | X4         | X     | 1  |    | 4   |   |      |     |      | 1.70  |
|          | Rubber Ba   | ack Glove   | Cleaner    | 21/2  | ×1         | 34 ×  | 8/ |    | 4   |   |      |     |      | .25   |
|          | Natural R   |             |            |       |            |       |    |    |     |   |      |     | 25 t | .40   |
|          | Davidson'   | s Velvet    | Rubber,    |       |            |       |    |    |     | - | Ĩ.   | τ   | 05 t | 0.50  |
|          | Crystal R   | ubber, tw   | o sizes.   |       |            |       |    |    |     |   | each |     | an   | d .10 |

69







No. 100. Assorted Sizes, in Quarter Pound Boxes, . per pound, \$2.50



No. 400. Seven Sizes, in Quarter Pound Boxes, . per pound, \$2.50

# Franklin's Lumber Crayons.

| STYLE E, No. 1. Hexagon Shaped, One-half inch in Diameter, 434 inch                                                    | ies |  |  |  |  |  |  |  |  |  |
|------------------------------------------------------------------------------------------------------------------------|-----|--|--|--|--|--|--|--|--|--|
| Long,                                                                                                                  |     |  |  |  |  |  |  |  |  |  |
| No. 20. Black, per doz60   No. 22. Dark Red, per doz.                                                                  | .75 |  |  |  |  |  |  |  |  |  |
|