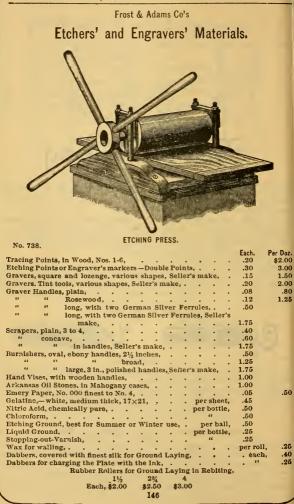

to acquire perfection in this new style of writing to buy the look for Self-Instruction if there is no competent teacher. The use of the pens without the proper guide will discourage the beginner.

# Soennecken's Fluent Writing Pens,

(Constructed on the principle of the Round Writing pens), have the following important features. 1-The pen requires no pressure, and, therefore, writes easier and more rapidly than other pens. 2-The above peculiarity and the shape of the points prevent scratching entirely, even on rough paper. 3-They give the writing the appearance of withormity and steadiness not equalled with other pens. 4-Requiring no pressure, they wear slightly, outlast others, and are thus cheaper.

No. 737. 6 Nos., per gro., \$1.10; 1/4 gro., .35. Sample box, 25 pens, asso-tel. .25





| Roulettes, assorted,                                                                                                                                                                                                                                                                                                                                                                                                                                                                                                                                                                                                                                                                                               | from 3 t