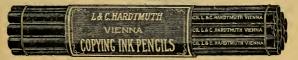

|  |  |  |  |  |  |  |  |  |  |

Packed one dozen in a box as illustrated.

| 8H to 3B, . |   |   |    |   |   |   | per doz., | \$1.20; | each, | .10 |
|-------------|---|---|----|---|---|---|-----------|---------|-------|-----|
| 4B,         |   |   |    |   |   |   | . "       | 1.50;   | 44    | .13 |
| 5B and 6B,  | • | • | ۰. | • | • | • | - **      | 1.75;   | 44    | .15 |

In order that the "Koh-i-noor" may be readily distinguished from any other "Drawing Pencil," it is made in special "Yellow Polish." The lead is immeasurably superior to anything hitherto produced and the grading is almost absolutely correct.

HARDTMUTH'S "KOH-I-NOOR" COPYING PENCILS.

Half Length, with Point Protector, . . per doz., \$1.20; each, .10

HARDTMUTH'S COPYING INK PENCILS, in Cedar.



Put up one dozen in a box; Stamped in Silver, Violet color, . . . . . . . . . per doz., \$1.20; each, .10

 $68\frac{3}{4} a$ 



| HARDTMUTH'S COMPRIME LEADS.                                                                        |
|----------------------------------------------------------------------------------------------------|
| In Boxes of Six Leads, 12 degrees, 6H to 6B, per box, .35                                          |
| ARTISTS' TUBULAR EVER-POINTED PENCILS.                                                             |
| With one lead,                                                                                     |
| HARDTMUTH'S BEST AND FINEST GRAPHITE COMPRIME DRAWING<br>PENCILS. Hexagon, Natural Polished Cedar. |
| Twelve degrees, 6H to 3B, per doz., \$1.00; each