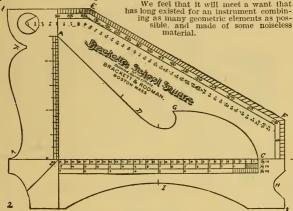

s, 30ths, 40ths, 60ths, 80ths, 100ths,                                                  |       |
| reading both ways,                                                                                                      | 4.50  |

#### Canvas Pliers or Strainer, for Stretching Canvas.



#### Brackett's School Square.

No. 824. No. 824. This Combination Instrument is presented for your consideration, in the hope that you may fully appreciate its usetulness. It is designed by a prac-tical draughtsman, who has had wide experience in teaching Drawing in the public schools and evening schools for mechanics. We feel that it will meet a want that has long existed for an instrument combin-ing as many ground is many ground in the standard in the second in the standard in the second in the second



#### Description,

**Uescription.** A. B. C. (see cut) is an angle of 90 degrees. B. A. D. is an angle of 40 degrees. E. F. is an angle of 30 degrees to 2-3, and 60 degrees to 1-2. The graded lines  $1 - E_r$ ,  $E_r - F_r$ ,  $F_r - 3$ , give the degrees of angles from 1 degree to 90 degrees, radiating from point B. The graded line A. B. is divided into inches and sixteenths. The line C. B. is graded with the scales one eighth, one quarker, and one half inches. The Curve G. C. is an elliptical curve. H. a quadrant with tangents. I. a circular curve. K. L. compound curves. The lines 1 - 2 - 3, form an angle of 90 degrees.  $1 - E_r$ ,  $E_r - F_r$ , an angle of 90 degrees. The holes 1, 43, are to be used to draw circles by placing a pin in 1, as a centre, and a pencil point in any of the