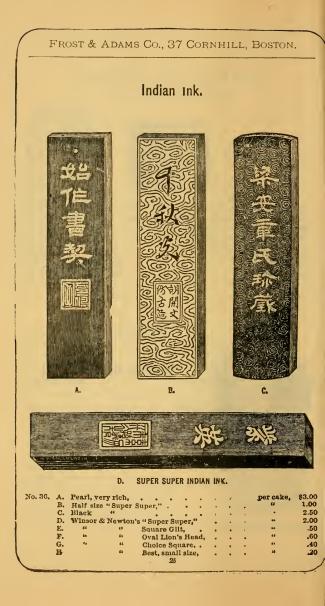

---|-----|------|------|------|
| 14 0      | unce | Jars, |   | each, | .30 | .40  | .50  | .75  |
| 1/2       | 66   | 66    | • | 66    | .50 | .75  | .90  | 1.50 |
| 1         | 66   | **    |   | 66    | .75 | 1.50 | 1.75 | 3.00 |

Price,

Price.



Albanine, A Pure Photographic White.

. . .30

.30

Process-Black, A Dead Black of Great Density.

a a . .

By the use of ALBANINE and PROCESS-BLACK the difficulty hitherto experienced of preserving the true values of the lights, in drawings made for Process reproduction, is entirely obviated.

Testimonials have been received from many of the leading Process Engravers, witnessing to the value of these new Photographic agents, and Artists may rely upon Drawings in which they been used being reproduced by the camera with absolute fidelity.





|                | vney's Liquid Ind |                | •     |      |   | per pottle,              | .30 |
|----------------|-------------------|----------------|-------|------|---|--------------------------|-----|
|                | rson's Chinese W  |                |       |      |   | per bottle.              | .45 |
| No. 371/2. E.  | Woolf & Son's Li  | quid Chinese I | india | Ink, | • | per bottle,              | .30 |
| No. 38. School | nfeld's Chinese   | White,         | •     |      |   | per bottle,              | :80 |
| No. 40. Fro    | st & Adams Co's   | Liquid India   | Ink   | ,    | • | per tube,<br>per bottle, | .25 |

# FROST & ADAMS CO'S CATALOGUE.

# OIL COLORS,

COMPRISING

PREPARED OIL COLORS IN TUBES, FITTED BOXES OF OIL COLORS AND MATERIALS, ARTISTS' PREPAR