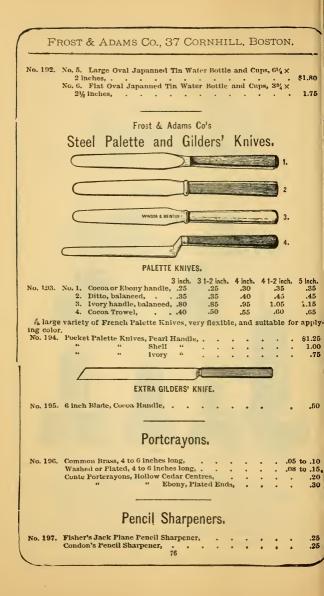

192. No. 1. Round Japanned Tin Water Bottle and Cups, $3\frac{1}{2} \times 1\frac{1}{2}$ inches,                        |      |
|----------------------------------------------------------------------------------------------------------------------------|------|
| No. 2. Sketcher's Japanned Tin Water Bottle and Brush Case<br>complete, 8 × 23/4 inches; the brushes being held by elastic |      |
| bands cannot be injured at their points, .<br>No.3. Small Oval Japanned Tin Water Bottle and Cups, 3% ×                    | 2.80 |
| 1½ inches,<br>No. 4. Middle Oval Japanned Tin Water Bottle and Cups, $5\frac{1}{4}$                                        | 1.30 |
| 1% inches,                                                                                                                 | 1.50 |



| No. 197. | Files f | or pointi | ing pe  | encils, | <b>5</b> | inch, | all | steel,  |                 |            |    |       | .17 |
|----------|---------|-----------|---------|---------|----------|-------|-----|---------|-----------------|------------|----|-------|-----|
|          | 61      | •         | 6       |         | 3        | 66    | on  | Wood    | Hai             | dle        | s, |       | .25 |
|          | Sand I  | aper Blo  | ocks fo | or poir | iti      | ng le | ady | pencils | $,1\frac{1}{2}$ | $\times 3$ | in | ches, | .10 |
|          |         | **        |         | 66      |          |       |     | 66      | 11/2            | $\times 4$ |    | 66    | .12 |
|          |         | 66        |         | 66      |          |       |     | 66      | 112