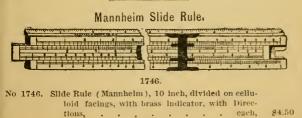

rt it, is avoided, besides facilitating the setting of the slide and reading of results, as scales A and B.I., as well as C.I. and D lie side by side; all risk of damaging the slide during the operations of inversion is also removed.



1745.

No. 1745. Slide Rule, 10 inch, boxwood, . . . each, \$3.50

This is the old form of Slide Rule, now generally superseded by improved forms like the Mannheim and the Duplex. The top scale on the rule and the two scales on the slide are double, being graduated from 1 to 100, while the bottom scale on the rule is a single one, graduated from 1 to 10, giving the square roots of the other scales. All ordinary computations have to be effected on the upper scales, so that the same degree of accuracy can not be attained as with the Duplex and the Maunheim.



129f

No. 1748. Slide Rule (Mannheim), 20 inch, divided on celluloid facings, with brass indicator, with Direc-

tions. . . . . each, \$16.50 . . . • The 20 inch Slide Rules have the great advantage that they admit of finer divisions and consequent closer reading than the 10 inch. Of course the longer rules are more liable to warp, and thereby give rise to complaint, but they are nevertheless preferred on account of the advantages of the finer divisions.

### Stadia Slide Rules.

No. 1749. Stadia Slide Rule, 20 inch, celluloid faced, each, . \$13.50

The Stadia Slide Rule is especially designed to solve the two equations generally used in stadia measurements, viz.;

 $Height = \frac{Stadia \ Distance}{2} \times Sin \ 2 \ a$  $Distance = Stadia \ Distance \times Cos \ 2 \ a.$ 

and

It is