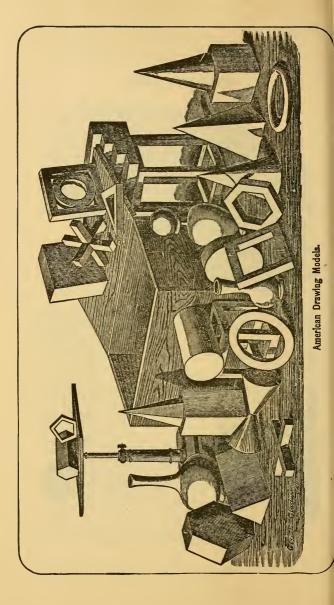

paper.

Having received many complaints as to the difficulty of handling roll paper, we are pleased to be able to place before our customers a simple and effectual device, consisting of a pair of ornamental black and gilt brackets of unique design, as illustrated in Fig. 2. These brackets are formed to



ornamental black and gilt brackets of unique design, as illustrated in Fig. 2. These brackets are formed to receive a roll, provided with a flange (shown in Fig. 3), so made as to be screwed to the wooden plugs which are found in the ends of roll paper.

These brackets can be screwed to the wall, desk or any convenient place, and the exact amount of paper which is required can be readily drawn down and cut off, thus saving great waste.



Fig. 3.

Fig. 2.

Price, complete, \$1.00.

166



## American Drawing Models

#### For Common Schools, Drawing Classes, and Schools of Art and Science.

Designed by WALTER SHITH, Art Master.

#### No. 819.

SET No. 1 consists of the following pleces:

| <ol> <li>Sphere. Four Inches diameter.</li> <li>Cone. Base four Inches diameter.</li> <li>Cone. Base four Inches.</li> <li>Cylinder. Base four Inches, allitude eight Inches.</li> <li>Cone, in Sections. Base four Inches, altitude eight Inches.</li> <li>Cole. Side four Inches.</li> <li>Obiong Block. Four Inches Square, Jength eight Inches.</li> <li>Triangular Prism. Side of base four Inches, length eight Inches.</li> <li>Triangular Prism. Side of base four Inches, length eight Inches.</li> <li>Hexagonal Prism. Diagonal of base four Inches, length eight of prism eight Inches, base equilater