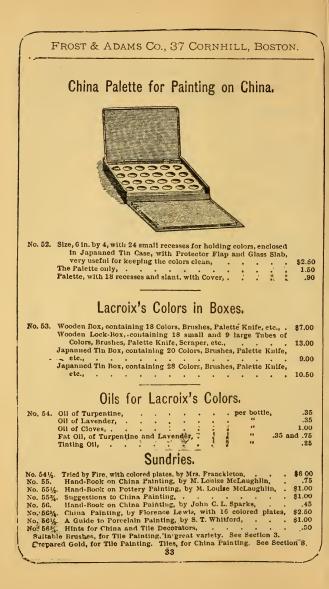

outaining a                             | as mu                                    | ch as twelve vials, at ten tem                                                                                                                                                                                                                                       | es the       |  |  |  |  |  |
| vial price.                                                   | viai price.                              |                                                                                                                                                                                                                                                                      |              |  |  |  |  |  |

 $32\frac{1}{4}$ 



## Bischoff's Select Vitrifiable Colors for China,

In Tubes, or Dry in Powder, in Paper Packages.

#### IN TUBES.

|                   | Fach | Per<br>Doz. |                |   |   | Each. | Per  |
|-------------------|------|-------------|----------------|---|---|-------|------|
|                   |      |             |                |   |   |       |      |
| Albert's Yellow,  | 50   | 6.00        | Flesh I, .     |   | • | .35   | 4.20 |
| Yellow Brown, .   | 30   | 3.60        | Gold Grey, .   |   | • | .40   | 4.80 |
| Ivory Yellow, .   | 30   | 3.60        | Pompadour,     |   |   | .30   | 3.60 |
| Peach Blossom, .  | 40   | 4.80        | Carnation,     | • |   | .30   | 3.60 |
| Violet,           | 50   | 6.00        | Orange, .      |   | • | .30   | 3.60 |
| Carmine-Flesh, .