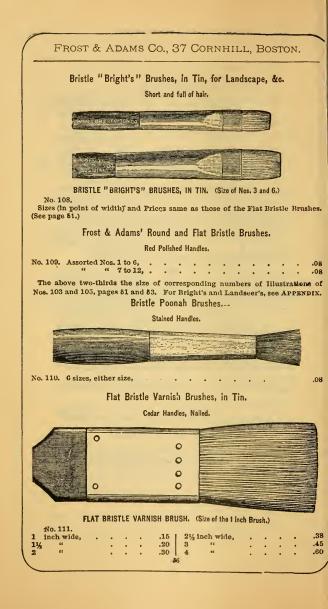

Winsor & Newton's Finely Prepared

## Oil Colors in Collapsible Tubes.

Winsor & Newton have long paid special attention to the production and preparation of their Artists' Oil Colors, which have attained their present high reputation by possessing characteristic qualities, established by every variety of concluive test.

The Pigments used are of the highest and purest quality. At the "North London Color Works," Winsor & Newton possess every facility and appliance for the production of manufactured colors, and the testing, purifying, &e., of natural ones,

Grinding Artists' Colors by machinery was first commenced by Winsor & Nowton in 1840, special apparatus being invented by them for the purpose. Since that period still further improvements have been made; and at present there exists no machinery that for power and precision, combined with great cleanliness in working, can at all compare with that invented and perfected by Winsor & Newton for the grinding of their Artists' Oil Colors.