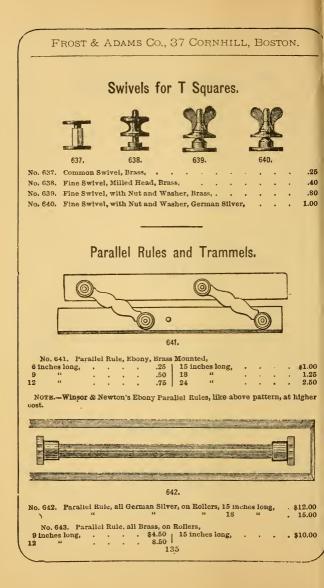

0.636½.  |     |      |        |   |       |          |     |      |        |
|------|----------|-----|------|--------|---|-------|----------|-----|------|--------|
| 18 i | nches lo | ng, | Net, | \$3.00 | 1 | 30 ir | nches lo | ng, | Net, | \$4.50 |
| 24   | 66       |     | **   | 3.50   |   | 36    | 66       |     | 66   | 5.50   |

Steel Blade, Nickel-Plated, Moveable Japanned Iron Head.

| No. 63<br>18 inch |     | ıg, | Net, | \$4.25 | 30 in          | ches loi | ng, | Net, | \$5.75 |
|-------------------|-----|-----|------|--------|----------------|----------|-----|------|--------|
| 24                | 6 G |     | **   | 5.00   | 36             | 66       |     |      | 6.75   |
|                   |     |     |      | 13     | $\frac{41}{2}$ |          |     |      |        |





|                  |                                                                                     |                                                                                                | 04                                                                                                       | -                                         |