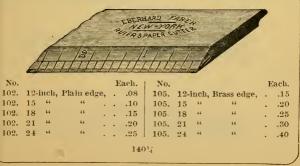

×. | . Boxwood Beveled Edges, metric gra | adı  | ation   | s,   |                  |     | .20 |
|           | 140                                 |      |         |      |                  |     |     |

The Remington Transparent Scaled Protractor.



An instrument which enables the user to draw in one operation a line of any given length, through any desired point, making any required angle with some other line. It can be carried in the vest pocket and is very superior to the method now in use.

Made in two sizes, . . . . . . . 6 inch, .75; 12 inch, \$1.25 Also, Triangles, with Scale and Protractor, of Every Description.

Pamphlets of instructions and examples with every Scaled Protractor.

# Flat Maple Rulers and Paper Cutters.

No. 101. 12-inch Rulers, divided 1-16 in. . . each, .05





| No. 682.  | Iron Plumb Bob,                                                         | .75  |
|-----------|-------------------------------------------------------------------------|------|
| No 682a.  | Small Brass Bob, for schools,                                           | .25  |
| No. 682b. | Small Brass Bob, Nickeled, for schools,                                 | .40  |
| No. 683.  | Brass Plumb Bob, Steel Point, Screw Cap,                                | 2.00 |
| No. 684.  | Brass Plumb Bob, Steel Point, Screw Cap, medium,                        | 2.25 |
| No. 685.  | Brass Plumb Bob, Steel Point, Screw Cap, large,                         | 2.50 |
| No. 685a. | Mercury Plumb Bob, all Steel, $3^{1\prime}_{/2}$ ounces, 4 inches long, | 1.00 |
| No. 685b. | Mercury Plumb Bob, all