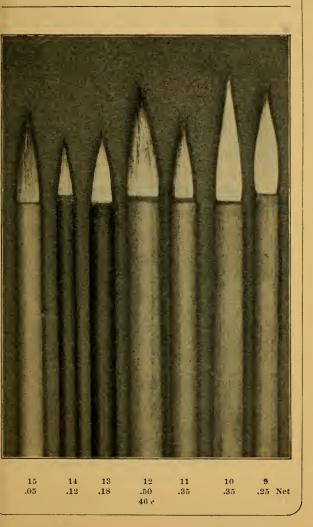

IVE.

The illustrations are about threefourths actual size.

Nos. 1, 2, and 3 are called Chinzan Brush; derived its name from that of famous painter theut 1780-1820; has a most important place in work of present day because of its practical use in drawing landscapes, flowers, birds, etc.



Nos. 4 and 5 are Korin Brush, so-called from the name of the renowned master of the latter part of the 17th century, who used this style of brush. It is of great value in sketching stems, petals of flowers, etc.

Nos. 6, 7, and 8 are called Menso Brush, and are generally used in drawing leaf veins, calyx, and pistils of flowers.

Nos. 9 and 10. Shijio Brushes have long and rather soft bristles, and used by followers of Shijio School. They are very useful for sketching flowers, birds, landscape, etc.





Nos. 11 and 12 are used by famous master Okio Maruyama, and very valuable in retaining paint for a long period, and gives beautiful, modulated tone.

Nos. 13 and 14. Art School Brushes added new life to the work of Japanese painters. This great brush was invented by the late Kano Hogai and is now one of the most popular brushes in use among the pupils of the Tokio Art Schoel. It has peculiar merit in making thin or broad li es in one stroke.

No. 15 is our celebrated School Brush which cannot be equalled in merit and price, and is extensively used in the public schools in this country. There are already worthless imitations. None genuine without the "Rabbit" trade mark.

Nos. 16, 17, 18 and 19. Hake or Flat Brush used for general wash work, and is one of the most important brushes used i