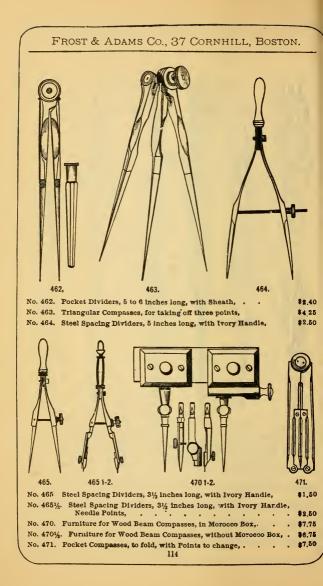

|                  |  | 195 |  |                   |
|------------------|--|-----|--|-------------------|
| Dustless Crayons |  |     |  | •• .50            |
| Price,           |  | •   |  | per gross, \$2.50 |

# Waterman's Ideal

Satisfaction Guaranteed, or Money Refunded. Makes its mark all around the World.

#### \*\*\*\*

Handier than a pencil, because you don't have to sharpen it.
Quicker than a regular pen, because you don't have to dip it.
Cleaner than either, because it neither crocks nor spills.
Better than all others, because it is ready when you are.
The Best Present, because the receiver remembers you all day long for many years.

## Waterman's Ideal Fountain Pen.

A reliable fountain pen is now regarded everywhere by progressive people as the most practical and convenient writing instrument—a grateful relief from the drudgery of "dip" pens and untidy inkstands. The very best fountain pen is " Waterman's Ideal."

It is the best known and known to be the best fountain pen the world over. It is always ready, and writes continuously without shaking. It has the best Gold pens that can be made, and we guarantee to refund your money if the pen is not satisfactory.

The new style holders, Nos. 12 to 16, have advantages over any other holder made:

They have no shoulders, and thus they are smooth and pleasant for the fingers to hold (see cut):

Their new caps, fitted on the barrel above instead of below the ink joint, do not, in removal, tend to loosen or tighten the ink joint: they protect it from breaking; and they always fit either end of the holder equally well in spite of unequal wear.

UEAL FOUNTAIN

|  | List. |
|--|-------|
|  |       |
|  |       |

| Gold Pen and I    | Holder.   | Price of | Gold Pen. |        |  |  |  |
|-------------------|-----------|----------|-----------|--------|--|--|--|
| Numbers.          | Plain.    | Holder.  | Price.    | Size.  |  |  |  |
| 2, 12 or 22       | \$2.50    | \$1.75   | \$1.25    | 2      |  |  |  |
| 3, 13, 23 or 43.  | 3.50      | 2.25     | 1.50      | 3      |  |  |  |
| 4, 14, 24 or 44 . | 4.00      | 2.50     | I 75      | 4      |  |  |  |
| 5, 15, 25 or 45 . | 5.00      | 2.75     | 2 2 5     | 5      |  |  |  |
| 6, 16, 26 or 46 . | 6.00      | 3.25     | 2.75      | 6      |  |  |  |
| 124 .             | 5.00      | 3 50     | 1.75      | 4      |  |  |  |
| 125 .             | 6.00      | 3 7 5    | 2.25      | 5      |  |  |  |
| Edson No. 2, Plai | n Black H | folder   |           | \$2.00 |  |  |  |
| " " 3, "          | 66        | "        |           | 3 00   |  |  |  |
| "Remex " "        | "         | "        |           | 1 25   |  |  |  |

197