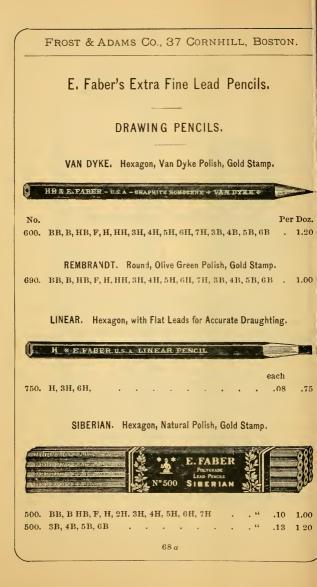

|
| No. 169. A. W. Faber's G Assorted Colors, in Box 7 inches long, per box, .75                                             |
| " " 18 " " 7 " " 1.75                                                                                                    |
|                                                                                                                          |
| No. 170. A. W. Faber's Red, Blue, Green, Yellow, etc., each, .10                                                         |
| " " Red and Blue, Octagon " 42"                                                                                          |
|                                                                                                                          |



| FROST & ADAMS CO., 37 CORNHILL, BOSTON.