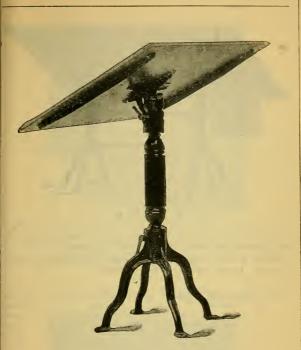

72  | inches, | extra, |   |   |  |  |  | \$3.00 |
|------|---------------|-----|---------|--------|---|---|--|--|--|--------|
| 66   | $15 \times$   | 84  | 66      | 66     |   |   |  |  |  | 3.25   |
|      |               |     |         |        |   |   |  |  |  | 3.50   |
| 66   | $15 \times 1$ | .08 | **      | **     |   |   |  |  |  | 3.75   |
| 66   | $15 \times 1$ | .20 | 66      | 66     | • | • |  |  |  | 4.00   |

| Attachment | No. | 4, | Drawer | and | Shelf | on | swingin | g arm | , ext | ra, | \$1.50 |
|------------|-----|----|--------|-----|-------|----|---------|-------|-------|-----|--------|
| Attachment | No. | 3, | extra, |     |       |    |         |       |       |     | 3.00   |

Prices furnished on application for special attachments not noted above.

87 % f



Style F.

The tables shown on this and the following page differ from the universal tables, in that they have fewer adjustments. They are just as well finished as the universal tables shown on the preceding pages, but on account of having fewer parts, can be sold at a less price.

Style F, is similar to our Style B, having tilting and revolving movements only. Height from floor, 38 inches. Can be fitted with attachments as shown on page 87% e.

| Pine Top, .   | $30 \times 42$ | inches, |  |  | \$10.00 |
|---------------|----------------|---------|--|--|---------|
| Hardwood Top, | $30 \times 36$ | "       |  |  | 10.00   |



Style G, with Tilting Movement.

Style G, is similar to Style C in form, having a tilting movement only and carries any size board. Height from floor, 38 inches.