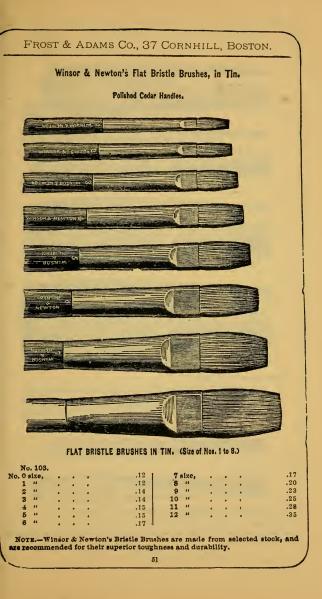

|            | .50        | 1<br>48  |         |          |       |                |       |     |     |      |
|                    |                  |         |            |                     |                   |        |            |            | ~        |         |          |       |                |       |     |     | 1    |



ROUND RED SABLES, IN TIN. (Size of Brushes.)

No. 96.

Prices of Winsor & Newton's Round Red Sables, in Tin, same as Flat Red Sables, in Tin, page 48. Prices of 00 and 0, in series Nos. 95, 96 and 97, .24.

Winsor & Newton's Fine Sable "Rigger" Brushes, in Tin,

For Delicate Work, Fine Line Drawing, &c.

SABLE "RIGGER" BRUSHES, IN TIN. (Size of Nos. 0, 2, and 4.) No. 97. Nos. 000 to 6. Prices same as those of Round Red Sables, in Tin, above described.









Notz.-Winsor & Newton's Extra Fins Bristle Brushes, in ain, made of the finest and softest Lyons' Bristles, feather edged, and graduated so as to blend and keep well together in working (ranging in grade between Sable Hair and Ordinary Bristle Brushes, combining somewhat of the softness of the former with the firmgess of the latter), imported to order.





ROUND BRISTLE BRUSHES, IN TIN. (Size of Nos. 9 to 12.) Prices of above on Page 53.

Winsor & Newton's Extra Fine Bristle "Fan" Brushes, in Tin, For Light Touching, Slight Dragging, Scumbling; also, Hair, Foliage, Herbage, &c.





#### SPECIAL EXTRA FINE BRISTLE BRUSHES.

NOTE. — These Brushes are made at the suggestion, and after the patterns, of some of the most eminent Artists of the day. The hair of which they are composed is