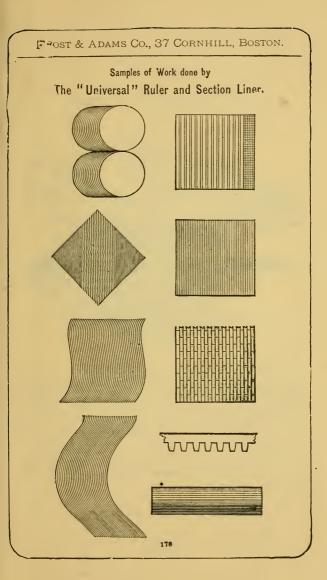

ce, for parallel ruling, shading cylinders, etc., by simply turning the screw near the ratchet towards the right.

#### PRICES:

| Six inch | Ruler    | , wit  | hout  | cer  | ntre   |         |
|----------|----------|--------|-------|------|--------|---------|
| point,   |          | •      | •     |      |        | \$4.50  |
| Eight an | d one    | half   | inch  | ı Ru | ıler,  | 5.00    |
| Lar      | ger size | es sur | plie  | 1 to | orde   | r.      |
| A nickel | plated   | l stra | ight  | edg  | e of   |         |
| any len  | gth up   | to 3   | feet, | wil  | l be   |         |
| furnish  | ed for   |        |       | \$1  | 1.00 1 | to 4.00 |
| A velvet | lined    | case   | will  | be s | supª-  |         |
| plied fo | or .     |        |       |      |        | 1.00    |





(PATENT APPLIED FOR.)

This is the Most Efficient Section Liner and Shader for the Least Money.

### THE PARTICULAR ADVANTAGE

Of this instrument is in its adaptability as a shader for concave, convex, curved and cylindrical surfaces. For such shading, scarcely an extra move or thought is necessary beyond that required in the simple process of section-lining or cross-hatching. The small thumb-wheel, which is turned in cylindrical shading, is in such a position that the thumb and second finger, with which it is turned, rest naturally upon it, leaving the fore-finger free to manipulate the lever which moves the straight edge.

The draftsman will find it worth the price asked, for the simple purpose of spacing and ruling, preparatory to lettering.

Imman's Section Liner and Shader, with o