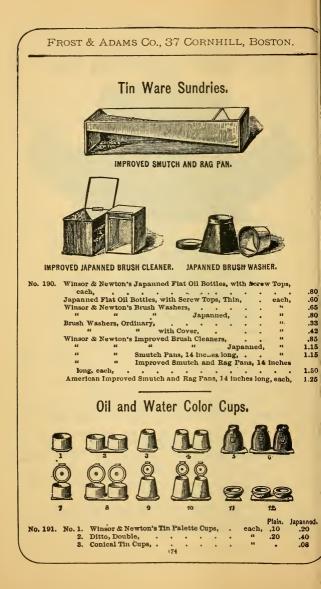

| 1.25    |
| Roman Gold. Size $6 \times 11\frac{1}{2}$<br>No. 9. Empty Japanned Tin Sketch Box, 8 x 12 and 3 inches                                  | 1.20    |
| deep, This box holds the No. 8, and has space for the Rags,                                                                             | 0.00    |
| Brushes, &c. in the bottom.                                                                                                             | 3.90    |
| For Fitted Oil Sketching Böxesisee page 35:<br>73                                                                                       |         |
|                                                                                                                                         | /       |



| No. 191. |     | Conical Tin Cup |        |      |      |        |      |     | each, | Plain. | Japanned.<br>.10 |
|----------|-----|-----------------|--------|------|------|--------|------|-----|-------|--------|------------------|
|          | 5.  | Winsor & Newt   | on's   | Wat  | er ( | Color  | Cu   | ps, |       |        |                  |
|          |     | with necks f    | or con | ks   |      |        |      | ۰.  | 46    |        | .30              |
|          | 6.  | Ditto, Double,  |        |      |      |        |      |     | - 68  |        | .60              |
|          | 7.  | Winsor & Newto  | on's C | app  | ed ? | Tin Ci | uus, |     | 65    | .30    |                  |
|          | 8,  | Ditto, Double,  |        |      |      |        |      |     | 66    |