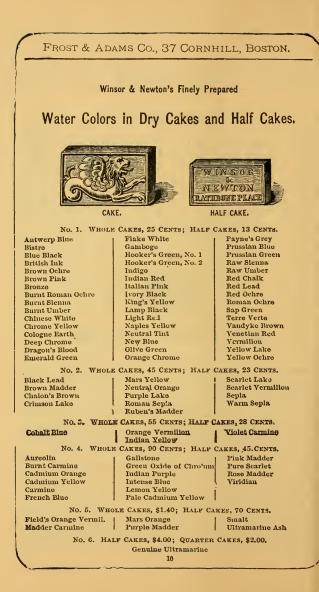

The high standard of excellence sought by Winsor and Newton entirely set aside all common recipes and pernicious compounds, and rendered indispensable the aid of Chemical Science. Consequently perfectly appointed Chemical Works were established by them in 1844.

The advantageous results of the establishment of these Works were apparent in the production of colors totally different from previous manufactures. The old colors were improved and new ones introduced. Of WINSOR & NEWTON'S WATER COLORS, therefore, it may be stated, that sound chemical knowledge and complete laboratory plant and apparatus,—powerful and specially adapted machinery,—and the matured experience of many years, ensure purity of lignent, expusite fineness, and a most perfect form of preparation for the Attal's palette.











#### FROST & ADAMS CO., 37 CORNHILL, BOSTON. LOCK BOXES. No. 14. 12 Half Cake "Lock" Box, with fittings, \$3.15 4.15 18 Half Cake, ditto, . . . \$4.00 No. 15. 12 Half Cake "Lock and Drawer" Box, with fittings, 18 Half Cake, ditto, 5.00 • . . . No. 16. 12 Half Cake "Complete" Box, with fittings, \$4.50 18 Half Cake, ditto, 5.75 CADDY LID BOXES, No. 17. 12 Half Cake "Caddy Lid" Box, with full fittings, \$6.75 18 Half Cake, ditto, 8,25 . . . Miscellaneous Water Colors, &c. No. 18. Chenal's French Water Colors, Whole Cakes, Solferino, Magenta, Mauve, per cake, .17 No. 19. School of Art Color Box, containing ten colors with brushes. .50 No. 191/2. Murillo Color Box: 16 pans of superior moist color, tubes of Chinese White and Sepia, 4 C. H. Pencils, in Japanned Box, 1.25 No. 19%. Rembr