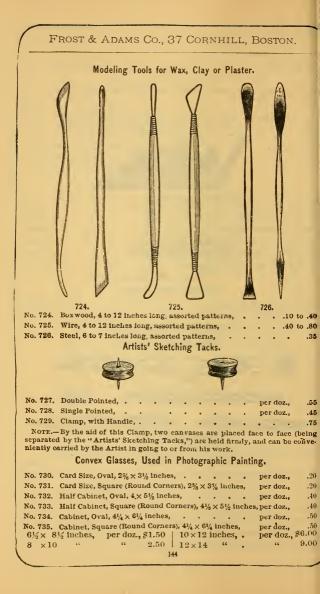

#### With White Celluloid Edges.

| 6  | $\operatorname{inch}$ | Architects' | or Engineers' | graduation, |  | each, Net, | \$1.50 |
|----|-----------------------|-------------|---------------|-------------|--|------------|--------|
| 12 | "                     | 66          | 66            | **          |  | 66         | 2.50   |
| 18 | 66                    | 66          | 66            | 66          |  | " "        | 4.50   |
| 24 | 66                    | 66          | 55            | 66          |  | **         | 6.50   |

### Flat Scales,

#### With White Celluloid Edges.

| 6  | inch Ar | chitects' or 1 | Engineers' g | raduation | , |  | each, Net, | .75  |
|----|---------|----------------|--------------|-----------|---|--|------------|------|
| 12 | 46      | 66             | "            | 66        |   |  | 66         | 1.25 |
| 18 | 66      | 66             | 66           | 66        |   |  | 66         | 2.25 |
| 24 | 66      | 66             | **           | **        |   |  | 66         | 3.00 |