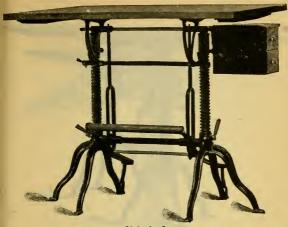

pine, 30×42 in.

" Drawer, 71/2×10 in., 31/2 in. deep.

Vertical Adjustment from 32 to 42 in. Weight, boxed, 100 pounds.

Compensating spring, polished brass upright, enameled iron work, nickel-plated trimmings.

| Regular |           |         | . 1 | \$15.00 |   | With At | tachmen | t No. 4, | . \$16.50 |  |
|---------|-----------|---------|-----|---------|---|---------|---------|----------|-----------|--|
| With A  | ttachment | No. 1,* | ٤.  | 15.00   | 1 | "       | "       | No. 5,   | . 16.00   |  |
| 66      | 66        | No. 2,  |     | 16.50   | 1 | "       | "       | No. 6,*  | . 15.00   |  |
| 66      | 66        | No. 3,  |     | 18.50   | 1 |         |         |          |           |  |

For Description of Attachments see page 87% e.

\*Same with Drawer, \$1.00 extra.





Slyle A-C.

| Р | ine Top  | , <b>3</b> 6×48 i | nches, a | nd 2 | drawer   | r Ca | binet, |      |     |       |     | \$30.00 |
|---|----------|-------------------|----------|------|----------|------|--------|------|-----|-------|-----|---------|
|   | 66       | $36 \times 54$    | 66       |      | 66       |      | **     |      |     |       |     | 31.00   |
|   | 66       | $36 \times 60$    | 66       | 3    | B-drawer | r    | "      |      |     |       |     | 33.00   |
|   | 66       | $36 \times 72$    | 66       |      | 66       |      | " "    |      |     |       |     | 34.00   |
|   | 66       | $42 \times 72$    | 66       |      | 66       |      | 66     |      |     |       |     | 35.00   |
| A | ttachm   | ent No. 4         | , Drawe  | r an | d Shelf  | on   |