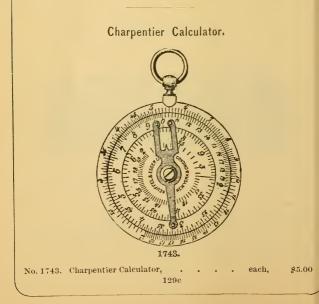

ge and the conversion of weights and measures.

It will be found useful to the Engineer, Architect, Actuary, Scientist, Manufacturer, Mechanic, Navigator and Accountant.

A book containing a full description of the instrument, all the necessary rules for operating it, and numerous examples, both general and special, will accompany each instrument.

Testimonials will be furnished on application.

### Fuller's Spiral Slide Rule.





Fuller's Spiral Slide Rule consists of a cylinder which can be moved up or down and turned round a sleeve which is attached to the handle. A single logarithmic scale, 42 feet long, is wound round the cylinder spirally, and ratios are established by means of two pointers or indices, one attached to the handle and the other to an axis which slides in the sleeve.



The Charpentier Calculator is a circular Slide Rule,  $2\frac{\pi}{6}$  inches in diameter, with a circular slide which is revolved and set by the handle as may be required. This instrument reads scale against scale like the ordinary slide rule, and being made of metal, is but slightly subject to atmospheric variations. Square roots, sines and tangents as well as logarithms may be found with it, and as the circular scale is equivalent to a straight one  $5\frac{\pi}{6}$  inches long, rest/st may be read off with a fair degree of accuracy. The small dimensions and light weight of the instrument make it a most useful pocket companion.

#### Map Measures.

| No. 1692. | Map Measures, 5 inch Swiveling Metal Handle, with     |        |
|-----------|--------------------------------------------