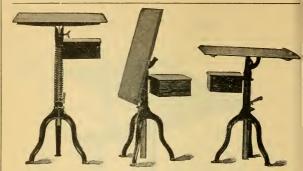

adjustment table manufactured. It is especially adapted for school and home use, is very rigid and is finished as well as any table we make. These tables are made with either from or wooden legs, are finished in black enamel, having oil tempered steel springs, steel upright, and all iron parts carefully and solidly designed. Quantity price furnished on application.

Size of Top, hard wood, 18×24 in.; pine, 18×20 in. Vertical Adjustment from 32 to 42 inches.

| Without Attachments, . | \$5.00 | With Attachment No. 5, . \$6.00 |
|------------------------|--------|---------------------------------|
| With Drawer,           | 6.00   | With Attachment No. 6, . 6.00   |
| With Attachment No. 1, | 6.00   | 1                               |

For Description of Attachments see page 87% e.

87% a



Style A .- Showing Different Positions.

Size of Top, hardwood, 24×26 in. """ pine, 24×32 in. Drawer, 7½×10 in.; 3 in. deep. Vertical adjustment from 32 to 42 inches. Weight, boxed, 65 pounds. Compensating spring, Polished brass upright, Enameled iron work, Nickel-plated trimmings.

| Regu | lar,  | • • |      |    |      | \$10 | .00  |
|------|-------|-----|------|----|------|------|------|
| With | Attac | hm  | ent  | No | . 1, | * 10 | .00  |
| 66   |       | "   |      | No | . 2, | 11   | .50  |
| **   |       |     |      | No | . 5, | 10   | ,00, |
| 46   |       | "   |      | No | . 6, | 10   | .00  |
| Fo   | r Des | oni | ntic |    | of   | Atto | ab   |

For Description of Attachments see page 87% e.

\*Same with Drawer \$1.00 extra.

Style A.

87% b



Style B, Attitude 3.