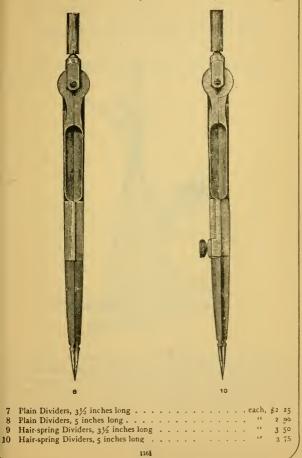

### Bailroad Crayon for the use of Car Inspectors, Warehousemen, Baggagemen and all kinds of Mechanics

\$1.00

For marking on rough surfaces. Foundrymen will find it much more useful and nicer to handle than the old style piece of chalk. It does not soil the hands or clothing. The mark will not wash off in the rain, but can be rubbed off as easy as chalk. The mark is fireproof, making it useful for Blacksmiths or Ironworkers. It will last longer than any substance used for marking, and being the most durable it is actually the cheapest for rough work. We furnish samples and price free to railroads and large shops. Size, 5x/5x/5x inch.