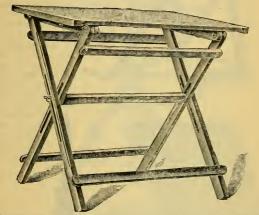

abl | es l    | ha | ve | hardwo  | od | base and pine | e top. | Spe | cial | size | made | to | order. |
|       |     |         |    |    |         |    | 87 %          |        |     |      |      |      |    |        |

#### Draughting Table Tops.

Our table tops are finished with cherry edge put on by our improved method, and hardwood ledges on the back, allowance being made for all contraction and expansion, finished, ready to put on frame.

| $32 \times 42$ | inches, |   | each, | <i>£</i> 8.00 | 1 | $37\times60$ inches, . each, $\$10.00$ |
|----------------|---------|---|-------|---------------|---|----------------------------------------|
| $37 \times 48$ | 66      | • | 6.6   | 9.00          |   | Larger sizes made to order.            |

# The Normal Adjustable Drawing Table.



The Normal Adjustable Drawing Table can be raised, lowered or set at an inclination instantly by loosening the nut of the central rod, which moves in slots of the legs, as readily seen from the illustration.

The drawing-board can be detached and the trestle folded up, occupying little more space than an ordinary drawing-board, a great advantage if the table is not used constantly, as it can be put out of the way or set up in a few minutes. Trestles are made of ash wood, fine shellae finish; drawing-boards are made of clear, well seasoned pine.

Size of Board.

| $23 \times 31$ | 7/8  | inch pine | wood, |   |      |  |  | each, | \$8.75 |
|----------------|------|-----------|-------|---|------|--|--|-------|--------|
| $27 \times 34$ | 7/8  | 66        | 66    |   |      |  |  | 6.6   |