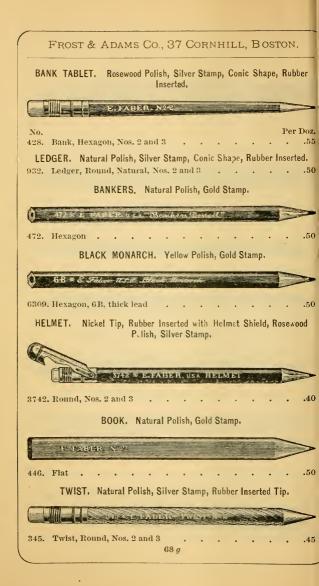

|













|      |        |         |         | Plain : | Stam | p, |  |  |     |      |
|------|--------|---------|---------|---------|------|----|--|--|-----|------|
| No.  |        |         |         |         |      |    |  |  | Per | Doz. |
| 210. | Lound, | Natural | Polish, | No. 2   |      |    |  |  |     | .15  |
| 213. | 66     | Black   | 66      | 66      |      |    |  |  |     | .15  |
| 215. | 66     | Red     | 46      |         |      |    |  |  |     | .15  |

POCKET. Short Pointed Pencil, with Pencil Point Protector and Rubber.

| E, FABER. Nº 2                     |                |
|------------------------------------|----------------|
|                                    | 50<br>35       |
|                                    |                |
| Nº 8 × E. FABER. USA FIN