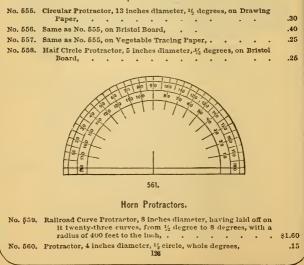

air-Spring Attachment and Pencil.

- No. 10 A. Improved Hair-Spring Dividers, 5-inch.
- Nos. 11, 12 and 131/2 Spring Bow Instruments, 3-inch.
- Nos. 141/2, 151/2 and 161/2 Improved Ruling Pens, 51/2, 5 \$82 00 and 41/4 inch. No. 151/2 Nickel-Plated Red-Ink Pen, Ivory Handle.
- No. 17 Railroad Pen.
- No. 104 Swivel Curve Pen, Metal Handle.
- No. 107 Pricker, fixed Needle Point, Metal Cap.
- No. 119 Beam Compass, with Micrometer Adjustment, large size.
- No. 137 Proportional Dividers, 8-inch, with Rack Movement, divided for Lines and Circles,

# FROST & ADAMS GO'S GATALOGUE.

### SECTION XII.

# DRAUGHTSMEN'S SUNDRIES,

COMPRISING

PROTRACTORS, SCALES, STEEL RULES, STRAIGHT EDOES TRIANGLES, CURVES, T SQUARES, PARALLEL RULES, TAPE MEASURES, &C.

# Protractors and Scales.

Paper Protractors.



| No. 561. | Protractor, 5 inches diameter, 1/2 circle, 1/2 degrees, |  | .25 |
|----------|---------------------------------------------------------|--|-----|
| No. 562. | Protractor, 6 inches diameter, 1/2 circle, 1/2 degrees, |  | .30 |
| No. 563. | Protractor, 7 inches diameter, 1/2 circle, 1/2 degrees, |  | .50 |
| No. 564. | Protractor, 8 inches diameter, 1/2 circle, 1/2 degrees, |  | .80 |

### Brass Protractors.

| No. 565. | Protractor, 4 inches diameter, 1/2 circle, whole degrees, |  | .10 |
|----------|-----------------------------------------------------------|--|-----|
| No. 566. | Protractor, 4 inches diameter, 1/2 circle, 1/2 degrees,   |  | .35 |
| No. 567. | Protractor, 5 inches diameter, 1/2 circle, 1/2 degrees,   |  | .55 |
| No. 568. | Protractor, 6 inches diameter. 1