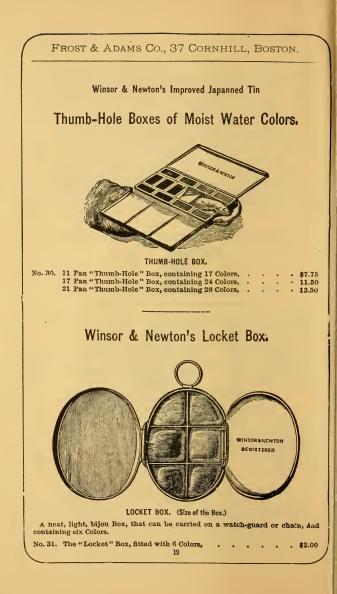

#### COMPRISING

WATER COLORS IN CAKES AND HALF CAKES, FITTED BOXES OF DITTO; MOIST COLORS IN PANS AND HALF PANS, FITTED BOXES OF DITTO; WATER COLOR LIQUIDS; INDIAN INK; &C.

## Winsor & Newton's Water Colors.

Previous to the establishment of the house of Winsor and Newton (in 1832), the evil repute of want of permanence attached to the *Water Colors* in ordinary use; and the most beautiful productions of Water Color Art were inevitably fugitive through the instability of the materials employed.

This deplorable state of so beautiful and purely an art, urged Winsor and Newton to carnest inquiry and research, with a view of raising the character of the material employed.

Their first care was to exclude, as far as possible, all objectionable pigments; and to bring forward and recommend only colors that could be relied on for permanence, and from which purity and richness of tone were obtainable.

They next turned their attention to the employment of machinery in grinding, and overcame all difficulties on this score in 1840.

The high standard of excellence sought by Winsor and Newton entirely set aside all common recipes and pernicious compounds, and rendered indispensable the aid of Chemical Science. Consequently perfectly appointed Chemical Works were established by them in 1844.

The advantageous results of the establishment of these Works were apparent in the production of colors totally different from previous manufactures. The old colors were improved and new ones introduced. Of WINSOR & NEWTON'S WATER COLORS, therefore, it may be stated, that sound chemical knowledge and complete laboratory plant and apparatus,—powerful and specially adapted machinery,—and the matured experience of many years, ensure purity of lignent, expusite fineness, and a most perfect form of preparation for the Attal's palette.