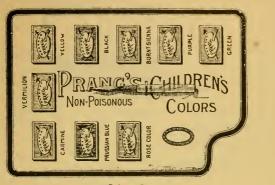

Our Superfine Moist Water Colors in tubes for school use are acknowledged to be the best and at the same time the cheapest, and are in general use.

Our well known facilities for supplying *Drawing Boards*, *Easels*, *Stretchers*, *T Squares*, and all wood work, makes it unnecessary for us to call especial attention to the same. In our stock of