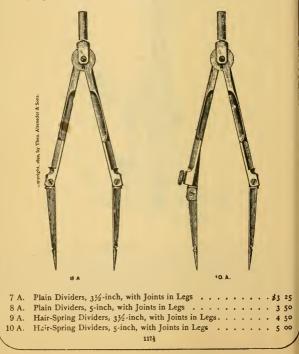

### Bailroad Crayon for the use of Car Inspectors, Warehousemen, Baggagemen and all kinds of Mechanics

\$1.00

For marking on rough surfaces. Foundrymen will find it much more useful and nicer to handle than the old style piece of chalk. It does not soil the hands or clothing. The mark will not wash off in the rain, but can be rubbed off as easy as chalk. The mark is fireproof, making it useful for Blacksmiths or Ironworkers. It will last longer than any substance used for marking, and being the most durable it is actually the cheapest for rough work. We furnish samples and price free to railroads and large shops. Size, 5x/5x/5x inch.