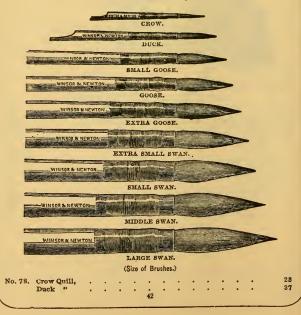

|
| No. 77. Sicea.f. de Harlem, 1 flacou.                 | \$1.00                                                                                                          |
| Siccatif de Conrtray, per bottle                      |                                                                                                                 |
|                                                       | 41                                                                                                              |

## FROST & ADAMS CO'S CATALOGUE.

# BRUSHES.

#### FOR

WATER AND OIL COLOR PAINTING.

Winsor & Newton's Finest Brown or Red Sable Brushes, in Quills,

For Water Color Painting.



FROST & ADAMS CO., 37 CORNHILL, BOSTON. 48 No. 78. Small Goose Quill. Goose Quill. 62 85 Extra Goose Quill, 1.50 Fxtra Small Swan Quill. 1.95 Jmall 68 2.50•• Middle 3.50 Large NOTE .- These Brushes are made of the finest unadulterated hair; and are man ufactured by skilled workmen, on Messrs. Winsor & Newton's premises Rowneys' Sables in Quills about 10 per cent. iess. Winser & Newton's Fine Siberian Hair Brusnes, in Quills. Tied with Silver Wire. For Illusirations, see page 42. 88 No. 79. Large Swan Quill, . .... .60 Middle ... .40 Small .25 Extra Small Swan Quill, French Siberian Hair Brushes, in Quills. a de la companya de EXTRA SMALL SWAN. SMALL SWAN. MIDDLE SWAN 10.2.2 LARGE SWAN (Size of Brushes.) 20 No. 89. Extra Small Swan Quill, 30 Small 64 . .40 44 Middle 50 Large French Sable