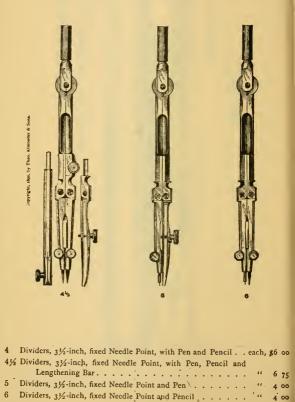

### Bailroad Crayon for the use of Car Inspectors, Warehousemen, Baggagemen and all kinds of Mechanics

\$1.00

For marking on rough surfaces. Foundrymen will find it much more useful and nicer to handle than the old style piece of chalk. It does not soil the hands or clothing. The mark will not wash off in the rain, but can be rubbed off as easy as chalk. The mark is fireproof, making it useful for Blacksmiths or Ironworkers. It will last longer than any substance used for marking, and being the most durable it is actually the cheapest for rough work. We furnish samples and price free to railroads and large shops. Size, 5x/5x/5x inch.