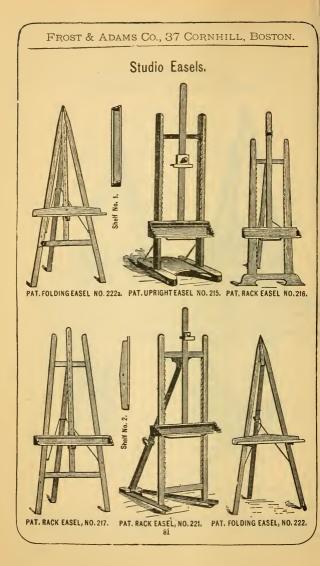

Our Superfine Moist Water Colors in tubes for school use are acknowledged to be the best and at the same time the cheapest, and are in general use.

Our well known facilities for supplying *Drawing Boards*, *Easels*, *Stretchers*, *T Squares*, and all wood work, makes it unnecessary for us to call especial attention to the same. In our stock of