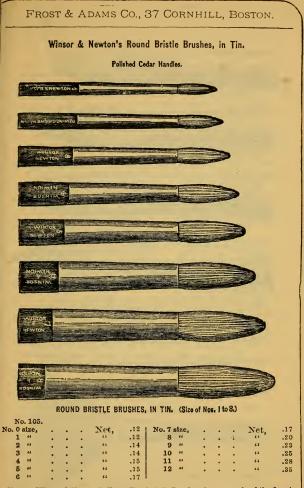

| .50        | 1<br>48  |         |          |       |                |       |     |     |      |
|                    |                  |         |            |                     |                   |        |            |            | ~        |         |          |       |                |       |     |     | 1    |



ROUND RED SABLES, IN TIN. (Size of Brushes.)

No. 96.

Prices of Winsor & Newton's Round Red Sables, in Tin, same as Flat Red Sables, in Tin, page 48. Prices of 00 and 0, in series Nos. 95, 96 and 97, .24.

Winsor & Newton's Fine Sable "Rigger" Brushes, in Tin,

For Delicate Work, Fine Line Drawing, &c.

SABLE "RIGGER" BRUSHES, IN TIN. (Size of Nos. 0, 2, and 4.) No. 97. Nos. 000 to 6. Prices same as those of Round Red Sables, in Tin, above described.









Notz.-Winsor & Newton's Extra Fins Bristle Brushes, in ain, made of the finest and softest Lyons' Bristles, feather edged, and graduated so as to blend and keep well together in working (ranging in grade between Sable Hair and Ordinary Bristle Brushes, combining somewhat of the softness of the former with the firmgess of the latter), imported to order.





ROUND BRISTLE BRUSHES, IN TIN. (Size of Nos. 9 to 12.) Prices of above on Page 53.

Winsor & Newton's Extra Fine Bristle "Fan" Brushes, in Tin, For Light Touching, Slight Dragging, Scumbling; also, Hair, Foliage, Herbage, &c.





#### SPECIAL EXTRA FINE BRISTLE BRUSHES.

NOTE. — These Brushes are made at the suggestion, and after the patterns, of some of the most eminent Artists of the day. The hair of which they are composed is spec