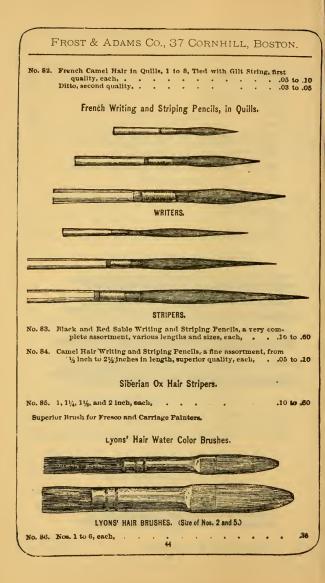

Small Swan Quill. 1.95 Jmall 68 2.50•• Middle 3.50 Large NOTE .- These Brushes are made of the finest unadulterated hair; and are man ufactured by skilled workmen, on Messrs. Winsor & Newton's premises Rowneys' Sables in Quills about 10 per cent. iess. Winser & Newton's Fine Siberian Hair Brusnes, in Quills. Tied with Silver Wire. For Illusirations, see page 42. 88 No. 79. Large Swan Quill, . .... .60 Middle ... .40 Small .25 Extra Small Swan Quill, French Siberian Hair Brushes, in Quills. a de la companya de EXTRA SMALL SWAN. SMALL SWAN. MIDDLE SWAN 10.2.2 LARGE SWAN (Size of Brushes.) 20 No. 89. Extra Small Swan Quill, 30 Small 64 . .40 44 Middle 50 Large French Sable and Camel Hair Brushes, in Quills No. 2. No. 4. No. S. No. 81. French Red Sables in Quills, 1 to 8, each, .10 10 .40 43



#### Winsor & Newton's Finest Brown or Red Water Color Sables, in Albata.

| Round &              | Flat Water Color Sat | oles, in Albata. | Size of Brushes. |
|----------------------|----------------------|------------------|------------------|
| No. 87<br>o. 0 size, | .35   No. 3 size     | 55               | No. 6 size,      |

 $.90 \\ 1.25$ .65 .75 45 " 66 .45 NOTE.- The above Brushes have EBONY Handles, and are marked with THREE nerls on their ALBATA Ferrules.

Frost & Adams Co's Brown and Red Water Color Sables. Black Polished Handles, Plated Ferrules.

| NO. 88.      | RED.          |                 |             | BROW      | N         |         |
|--------------|---------------|-----------------|-------------|-----------|-----------|---------|
| No O size, . |               |