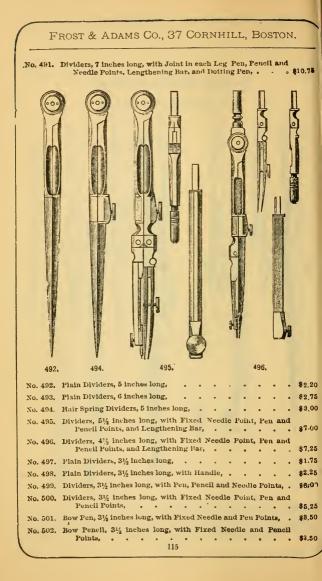

Hair Spring Dividers, 5 to 6 inc                                     | hes l  | ong, |   |       |       |   | \$2.50         |
| No. 455.   | Dividers, 6½ inches long, with<br>and Lengthening Bar,               |        |      |   |       |       |   | \$6.50         |
| No. 455½   | Dividers, 612 inches long, wit<br>Pencil Points, and Lengther        |        |      |   |       |       |   | <b>8</b> 6 00  |
| No. 456.   | Dividers, 6½ inches long, Join<br>and Needle Points, Dotting<br>1133 | Pen a  |      |   |       |       |   | 89.00          |
|            |                                                                      |        | _    | _ | <br>- | <br>_ | _ | _              |

455 1-2.

456.

455.

451. 453.











#### Made from Best German Silver and English Steel.







1151/4

| No. 507. Steel Spring Bow Pen, 3 inches long, with Needle Point and<br>Ivory Handle,  | .85 |
|---------------------------------------------------------------------------------------|-----|
| No. 508. Steel Spring Bow Pencil, 3 inches long, with Needle Point and                |     |
|                                                                                       | 85  |
|                                                                                       | .60 |
| No. 510. Steel Spring Bow Pen, 3½ inches long, with Needlo Point and<br>Ivory Handle, | .00 |
| No. 511. Steel Spring Bow Pencil, 31/2 inches long, with Needle Point and             |     |
| Ivory Handle,                                                                         | .00 |
|