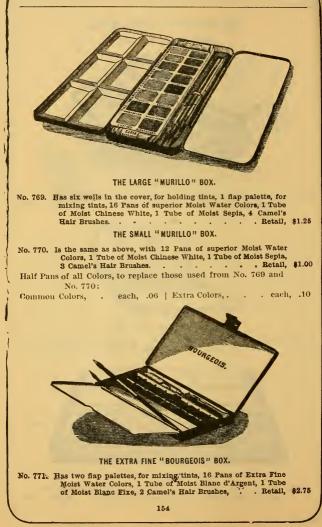

Made in two sizes, . . . . . . . 6 inch, .75; 12 inch, \$1.25 Also, Triangles, with Scale and Protractor, of Every Description.

Pamphlets of instructions and examples with every Scaled Protractor.

# Flat Maple Rulers and Paper Cutters.

No. 101. 12-inch Rulers, divided 1-16 in. . . each, .05

| No. 682.  | Iron Plumb Bob,                                                         | .75  |
|-----------|-------------------------------------------------------------------------|------|
| No 682a.  | Small Brass Bob, for schools,                                           | .25  |
| No. 682b. | Small Brass Bob, Nickeled, for schools,                                 | .40  |
| No. 683.  | Brass Plumb Bob, Steel Point, Screw Cap,                                | 2.00 |
| No. 684.  | Brass Plumb Bob, Steel Point, Screw Cap, medium,                        | 2.25 |
| No. 685.  | Brass Plumb Bob, Steel Point, Screw Cap, large,                         | 2.50 |
| No. 685a. | Mercury Plumb Bob, all Steel, $3^{1\prime}_{/2}$ ounces, 4 inches long, | 1.00 |
| No. 685b. | Mercury Plumb Bob, all Steel, 6 ounces, $4\frac{1}{2}$ inches long,     | 1.50 |
| No. 685c. | Mercury Plumb Bob, all Steel, 12 ounces, $5\frac{3}{8}$ inches long,    | 2.00 |
| No. 685d. | Mercury Plumb Bob, all Steel, 16 ounces, 6 inches long,                 | 2.50 |

# Paper Weights.

| No. 686. | Lead Weight,   | $2\frac{1}{2}$ | inche | es in        | dian   | ieter, | cov | ered   | l wi | ith |      |
|----------|----------------|----------------|-------|--------------|--------|--------|-----|--------|------|-----|------|
|          | Leather,       |                |       |              |        |        |     |        |      |     | .50  |
| No. 687. | Iron Weight, w | ith            | Knob, | $2^{1}_{-4}$ | inches | in di  | ame | ter, I | Nick | el- |      |
|          | Plated, .      |                |       |              |        |        |     |        |      |     | 1.00 |