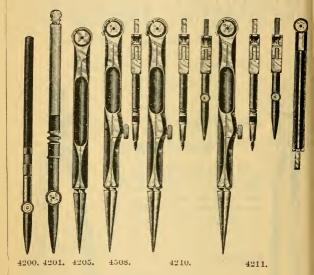

. (For three lowest grades.) For introduction, 10 cents.

## DRAWING BOOKS.

One book each for the 4th, 5th, 6th, 7th and 8th years of school. For introduction, \$1.80 per dozen.

#### ALL ABOVE PRICES NET, WITH POSTAGE ADDED.

**1**01 *l* 

# FROST & ADAMS GO'S GATALOGUE.

# SECTION XI.

# MATHEMATICAL INSTRUMENTS,

COMPRISING

FRENCH, GERMAN, SWISS, ALTENEDER'S, &C.

# The "Hubbard" School Compass.

This is a  $4\frac{3}{4}$  inch Divider, made of Brass and Steel, with a Patent Lead Point Holder made the right size to hold a 6 H Siberian lead, and is especially adapted to school use.

.35 each: \$4.00 per dozen.

# Eagle Divider

and Compass.

Price, 25 Cents.



# Nickel-Plated School Instruments.

This line of low-priced instruments is a great improvement over the French instruments.



| No. 4200. | Ruling Pen, Ebony Handle, 5 inch,                 | each, | .15 |
|-----------|---------------------------------------------------|-------|-----|
| No. 4201. | " White Bone Handle and Pin, 512 inch,            | **    | .35 |
| No. 4205  | Dividers, 51/2 inch, Nickel-Plated,               | **    | .30 |
| No. 4208. | Compasses, 51/2 inch, with Pencil Point, Nickel-  |       |     |
|           | Plated,                                           | 66    | .45 |
| No. 4210. | Compasses, 51/2 inch, with Pencil and Pen Points, |       |     |
|           | Nickel-Plated,                                    | 66    | .60 |
| No. 4211. | Compasses, 51/2 inch, with Pencil and Pen Points, |       |     |
|           | and Lengthening Bar, Nickel-Plated,               | 66    | .75