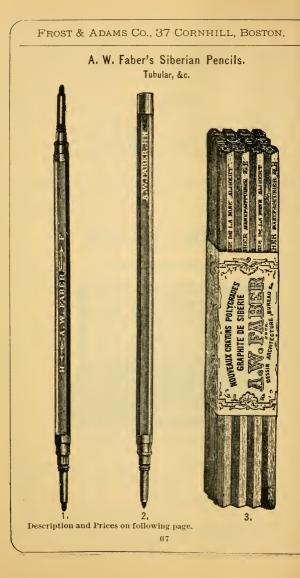

1.50 |
| 10 | 65   | 44            | on ca      | rds, | •     | •   | •      | •    | • |   |   | 1.50 |
| 5  | 44   | English Yello | ow Silver, |      |       |     | •      |      |   |   |   | .55  |
| 7  | 66   | 66            | 66         |      |       |     |        |      |   |   |   | .60  |
| δ  | 46   | **            | 66         | Kn   | lfe : | and | Rub    | ber, |   |   |   | 1.00 |
| 10 | - 64 | 46            | 44         | •    | •     | •   | •      |      |   | 1 |   | .85  |
| 4  | 44   | Round Black   | Gilt, .    |      |       | •   |        |      |   | • |   | .35  |
|    |      |               | 66,        |      |       |     |        |      |   |   |   | /    |
|    |      |               |            |      |       |     |        |      |   |   |   | 1    |



| A. W. Faber's Tubular Siberian Pencils,                                                                                  |
|--------------------------------------------------------------------------------------------------------------------------|
| For Architects' and Engineers: use, and all general purposes.                                                            |
| No. 161. 10 grades, from 3B to GH, each,                                                                                 |
| Illustrated on page 67, ent No. 2.                                                                                       |
| No. 162. A. W. Faber's Tubular Siberlan Pencils (Double-Enders), each,40                                                 |
| Illustrated on page 67, cut No. 1.