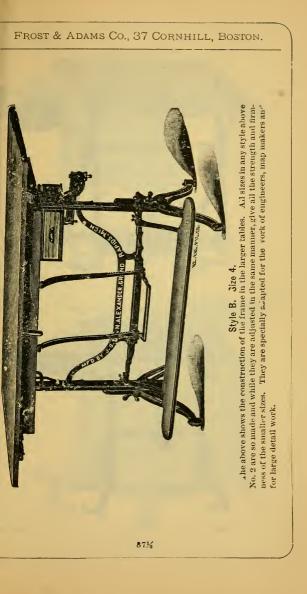

be placed at any incline. They make a satisfactory table at a low price. We recommend these for schools and colleges.



Style B. Size 2.

Style B Tables are complete with foot rest, swing instrument drawer, and sketch box, and have adjustment for inclining to either side; the top can be raised, as shown in cut, without raising frame. They are suitable for sketch work, perspective and careful work.



This cut represents the tables folded, to set one side when not in use, which is a great convenience.

Style C Table, combining as it does all the advantages of the B Table, with a cabinet or case in the rear of the frame, makes a most complete office or home fixture. The cabinet may be varied in size and s-vape to suit the individual; Drawers to pull from either or both ends or the rear.









Cabinet of Four drawers  $8\frac{1}{2}\times19$ ,  $3\frac{1}{2}$  inches deep.

Style E. Four drawers, 19x28, 871/2 b



#### Folding Drawing Table. Cut at left shows above table when folded.

Finding call for a light, adjustable table, we are prepared to furnish the above tables of any size, for use either as a drawing or reference table; well braced and substantially made. Can be folded and moved without inconvenience.

|        | Net Price List.   |        |   |  |          |          |          |          |  |  |  |  |  |  |
|--------|-------------------|--------|---|--|----------|----------|----------|----------|--|--|--|--|--|--|
|        |                   |        |   |  | Style A. | Style B. | Style C. | Style E. |  |  |  |  |  |  |
| No. 1. | $32 \times 42$ is | nches, |