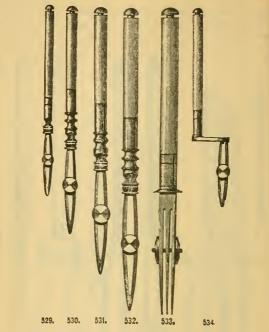

|       |      |    |   |      | \$1.85  |  |
| No | . 525. | Pricker, |        |        |       |        |        |              |         |        |       |      |    |   |      | \$1.75  |  |
| No | . 526. | Needle F | Point  | s, Sh  | ould  | ered   | l, fro | m            |         |        |       |      |    |   | .10  | to .25  |  |
| No | . 527. | Drawing  | Pen    | , 4 iı | nche  | s lon  | ıg, w  | lth I        | Ebony   | Han    | dle,  |      |    |   |      | \$1.00  |  |
| No | . 528. | Drawing  | Pen    | , 51/2 | inch  | nes lo |        | wit1<br>53⁄4 | h Ebor  | ny Ha  | ndle  | *    | •  | • | •    | \$1.10  |  |
|    |        |          |        |        |       |        |        |              |         |        |       |      |    |   |      |         |  |

9



| No. 529. | Drawing Pen, 4 inches long, with John and Ivory Handle,          | \$1.40 |
|----------|------------------------------------------------------------------|--------|
| No. 530. | Drawing Pen. 4% inches long, with Joint, Pin and Ivory Handle,   | \$1.60 |
| No. 531. | Drawing Pen, 51/2 inches long, with Joint, Fin and Ivory Handle, | \$1.80 |
| No. 532. | Drawing Pen, 61/2 inches long, with Joint, Pin and Ivory Handle, | \$2.00 |
| No. 533. | Border Pen, 61/2 inches long, for broad lines                    | \$3.00 |
| No. 534, | Curve Pen, 41/2 Inches long,                                     | \$1.50 |

NOTE.—We have recently added to our line of fine Instruments, from No. 489 to No. 534 of this Gatalogue, a superior kind, of Swiss manufacture, that our customers may have a