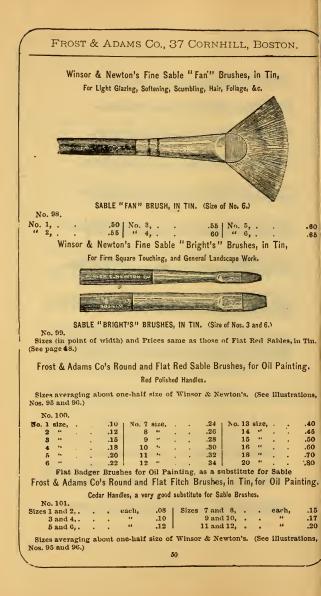

|            | .50        | 1<br>48  |         |          |       |                |       |     |     |      |
|                    |                  |         |            |                     |                   |        |            |            | ~        |         |          |       |                |       |     |     | 1    |



ROUND RED SABLES, IN TIN. (Size of Brushes.)

No. 96.

Prices of Winsor & Newton's Round Red Sables, in Tin, same as Flat Red Sables, in Tin, page 48. Prices of 00 and 0, in series Nos. 95, 96 and 97, .24.

Winsor & Newton's Fine Sable "Rigger" Brushes, in Tin,

For Delicate Work, Fine Line Drawing, &c.

SABLE "RIGGER" BRUSHES, IN TIN. (Size of Nos. 0, 2, and 4.) No. 97. Nos. 000 to 6. Prices same as those of Round Red Sables, in Tin, above described.









Notz.-Winsor & Newton's Extra Fins Bristle Brushes, in ain, made of the finest and softest Lyons' Bristles, feather edged, and graduated so as to blend and keep well together in working (ranging in grade between Sable Hair and Ordinary Bristle Brushes, combining somewhat of the softness of the former with the firmgess of the latter), imported to order.





ROUND BRISTLE BRUSHES, IN TIN. (Size of Nos. 9 to 12.) Prices of above on Page 53.

Winsor & Newton's Extra Fine Bristle "Fan" Brushes, in Tin, For Light Touching, Slight Dragging, Scumbling; also, Hair, Foliage, Herbage, &c.





#### SPECIAL EXTRA FINE BRISTLE BRUSHES.

NOTE. — These Brushes are made at the suggestion, and after the patterns, of some of the most eminent Artists of the day. The hair of which they are composed i