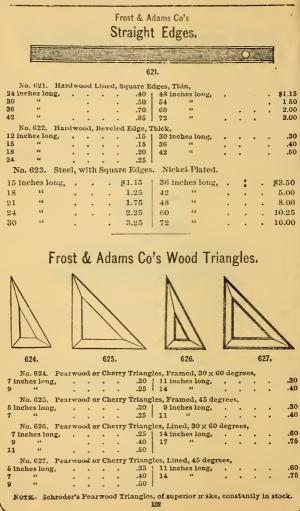

48 | , 50 | , 64. | 100 | par | rts per |
|-----|-------------|-------|------|------|------|----------|----------|---------------|------|-------|-----|-----|---------|
|     | inch,       |       |      |      |      |          |          |               |      |       |     |     |         |
| 3 1 | inches long |       |      |      |      | .50      | 9 in     | ches long,    |      |       |     |     | \$1.50  |
| 4   | 44          | •     |      | -    |      | .75      | 12       | 41            |      |       |     |     | 2.00    |
| 6   | #5          |       |      |      |      | 1.00     | 24       | 44            |      |       |     |     | 4.00    |
|     |             |       |      |      |      | 1        | 81       |               |      |       |     |     |         |







# Mahogany Ebony-Lined T Squares.

### Fixed Heads.

|    | NO. 636%.   |    |   |  |   |   |   |   |  |   |      |
|----|-------------|----|---|--|---|---|---|---|--|---|------|
| 18 | inches long | 5, |   |  |   |   |   |   |  |   | .85  |
| 21 |             |    |   |  |   |   |   |   |  |   | .90  |
| 24 |             |    |   |  |   |   |   |   |  |   | 1.00 |
| 30 |             |    |   |  | • |   |   |   |  |   | 1.20 |
| 30 |             | •  |   |  |   |   |   |   |  |   | 1.40 |
| 42 | 66          |    |   |  |   |   |   |   |  |   | 1.60 |
| 48 | 44          |    |   |  |   |   |   |   |  |   | 1.85 |
| 54 | 66          |    | • |  |   | • | • | • |  | • | 2.25 |
| 60 | 66          |    | • |  |   |   |   |   |  |   | 3.50 |
| 72 | 66          | •  |   |  |   |   | • |   |