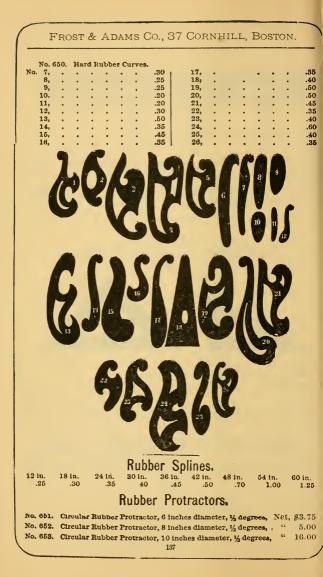

|      |        |     |   |   |   |   |        |
|    | No.   | 650.   | Ha | rđ R | ubbe | er C | urve  | s.       |        |      |        |     |   |   |   |   |        |
| No | . 1,  |        |    |      |      |      |       | .35      | No,    | 4,   |        |     |   |   |   |   | .50    |
|    | 2,    |        |    |      |      |      |       | .35      |        | Б,   |        |     |   |   |   |   | .40    |
|    | 3,    |        |    |      |      |      |       | .50      |        | 8,   |        |     |   |   |   |   | .35    |
|    |       |        |    |      |      |      |       | 1        | 136    |      |        |     |   |   |   |   | /      |
|    |       |        |    |      |      |      |       |          |        |      |        |     |   |   |   |   |        |



### Celluloid Triangles.





#### Celluloid Triangles, $30 \times 60$ degrees.

| 4 | inches | long |  | .25 | 1 9 | inches | long |  | .65  | 1  | 13 | inches | long | \$1.25<br>. 1.65 |
|---|--------|------|--|-----|-----|--------|------|--|------|----|----|--------|------|------------------|
| 5 | 44     | 66   |  | .35 | 10  | 66     |      |  | .75  | '  | 14 | **     | "    | . 1.65           |
| 6 | 4.6    | 66   |  | .40 | 11  | 66     | 66   |  | .85  | 1  | 15 | 66     | "    | . 2.00           |
| 7 | 66     | 66   |  | .45 | 12  | 66     | **   |  | 1.00 |    | 16 | 66     | 66   | . 2.50           |
| 8 | 66     | 66   |  | .55 | 1   |        |      |  |      | ι. |    |        |      |                  |

#### Celluloid Triangles, 45 degrees.

| 4 | inches | long |  | .35