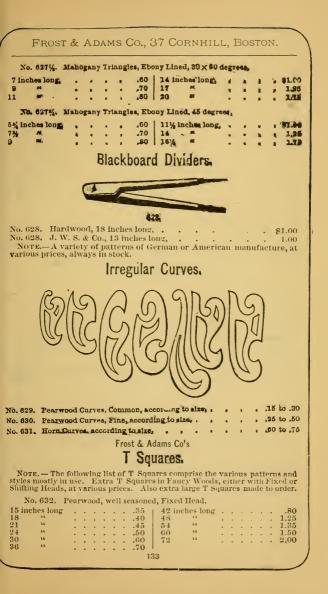

8 | , 50 | , 64. | 100 | par | rts per |
|-----|-------------|-------|------|------|------|----------|----------|---------------|------|-------|-----|-----|---------|
|     | inch,       |       |      |      |      |          |          |               |      |       |     |     |         |
| 3 1 | inches long |       |      |      |      | .50      | 9 in     | ches long,    |      |       |     |     | \$1.50  |
| 4   | 44          | •     |      | -    |      | .75      | 12       | 41            |      |       |     |     | 2.00    |
| 6   | #5          |       |      |      |      | 1.00     | 24       | 44            |      |       |     |     | 4.00    |
|     |             |       |      |      |      | 1        | 81       |               |      |       |     |     |         |







# Mahogany Ebony-Lined T Squares.

### Fixed Heads.

|    | NO. 636%.   |    |   |  |   |   |   |   |  |   |      |
|----|-------------|----|---|--|---|---|---|---|--|---|------|
| 18 | inches long | 5, |   |  |   |   |   |   |  |   | .85  |
| 21 |             |    |   |  |   |   |   |   |  |   | .90  |
| 24 |             |    |   |  |   |   |   |   |  |   | 1.00 |
| 30 |             |    |   |  | • |   |   |   |  |   | 1.20 |
| 30 |             | •  |   |  |   |   |   |   |  |   | 1.40 |
| 42 | 66          |    |   |  |   |   |   |   |  |   | 1.60 |
| 48 | 44          |    |   |  |   |   |   |   |  |   | 1.85 |
| 54 | 66          |    | • |  |   | • | • | • |  | • | 2.25 |
| 60 | 66          |    | • |  |   |   |   |   |  |   | 3.50 |
| 72 | 66          | •  |   |  |   |   | • |   |