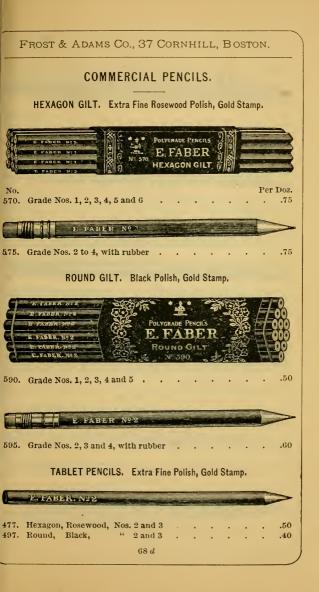

|













|      |        |         |         | Plain : | Stam | p, |  |  |     |      |
|------|--------|---------|---------|---------|------|----|--|--|-----|------|
| No.  |        |         |         |         |      |    |  |  | Per | Doz. |
| 210. | Lound, | Natural | Polish, | No. 2   |      |    |  |  |     | .15  |
| 213. | 66     | Black   | 66      | 66      |      |    |  |  |     | .15  |
| 215. | 66     | Red     | 46      |         |      |    |  |  |     | .15  |

POCKET. Short Pointed Pencil, with Pencil Point Protector and Rubber.

| E, FABER. Nº 2                     |                |
|------------------------------------|----------------|
|                                    | 50<br>35       |
|                                    |                |
| Nº 8 × E. FABER. U