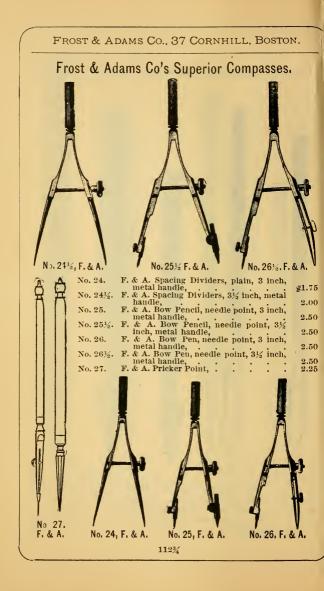

-----------------------------------------------------------------------------------------------------------------------------------------------------------------------------------------|---------------|---------------|--|--|--|---|---|------------------------|
| Drawing Pen, ebon<br>Drawing Pen,<br>Drawing Pen,                                                                                                                                              |               | $\frac{5}{6}$ |  |  |  | : | : | $1.75 \\ 2.00 \\ 2.25$ |
|                                                                                                                                                                                                | $112^{1}_{2}$ |               |  |  |  |   |   |                        |



## Frost & Adams Co's College Set.



No. 28, F. & A.

Frost & Adams' "specially selected College Set" is n.ad ? from the best rolled German silver and the finest tempered steel. Every instrument is warranted.

1 Pair Compasses, 51/2 inch, with fixed needle point, pen, pencil point and lengthening bar, No. 1.

1 Hair Spring Divider, 5 inch, round points, No. 7.

| 1 | Steel Spring | Bow Div | vider, metal handle, | 312 inch, | No. 24½.                             |
|---|--------------|---------|----------------------|-----------|--------------------------------------|
| 1 | 66           | Bow Per | ncil, "              | 46        | No. 25 <sup>1</sup> / <sub>2</sub> . |
| 1 | 66           | Bow Per | n, "                 | **        | No. 26½.                             |

1 Drawing Pe