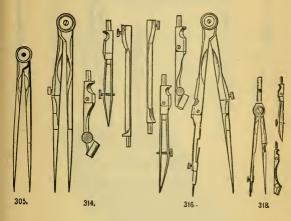

--------------------|-------|-----|
| No. 4201. | " White Bone Handle and Pin, 512 inch,            | **    | .35 |
| No. 4205  | Dividers, 51/2 inch, Nickel-Plated,               | **    | .30 |
| No. 4208. | Compasses, 51/2 inch, with Pencil Point, Nickel-  |       |     |
|           | Plated,                                           | 66    | .45 |
| No. 4210. | Compasses, 51/2 inch, with Pencil and Pen Points, |       |     |
|           | Nickel-Plated,                                    | 66    | .60 |
| No. 4211. | Compasses, 51/2 inch, with Pencil and Pen Points, |       |     |
|           | and Lengthening Bar, Nickel-Plated,               | 66    | .75 |
|           | $102\frac{1}{4}$                                  |       |     |

# French Brass Instruments.

For Schools.



| No. 305. | Dividers, Screw Joint, 312 inches           | long,    |        | •    |       |      | .25  |
|----------|---------------------------------------------|----------|--------|------|-------|------|------|
| No. 306. | Dividers, Screw Joint, 412 inches           | long,    |        |      |       |      | .30  |
| No. 307. | Dividers, Screw Joint, 5½ inches            | long,    |        |      |       |      | .38  |
| No. 308  | Dividers, Screw Joint, 61/2 inches          | long,    |        |      |       |      | .45  |
| No, 309. | Dividers, Rivet Head, $4\frac{1}{2}$ inches | long,    |        |      |       |      | .20  |
| No. 310. | Dividers, Rivet Head, 5½ inches             | long,    |        |      |       |      | .30  |
| No. 311. | Dividers, Rivet Head, 61/2 in