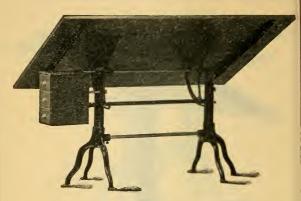

| No. | 3, | extra, |     |       |    |         |       |       |     | 3.00   |

Prices furnished on application for special attachments not noted above.

87 % f



Style F.

The tables shown on this and the following page differ from the universal tables, in that they have fewer adjustments. They are just as well finished as the universal tables shown on the preceding pages, but on account of having fewer parts, can be sold at a less price.

Style F, is similar to our Style B, having tilting and revolving movements only. Height from floor, 38 inches. Can be fitted with attachments as shown on page 87% e.

| Pine Top, .   | $30 \times 42$ | inches, |  |  | \$10.00 |
|---------------|----------------|---------|--|--|---------|
| Hardwood Top, | $30 \times 36$ | "       |  |  | 10.00   |



Style G, with Tilting Movement.

Style G, is similar to Style C in form, having a tilting movement only and carries any size board. Height from floor, 38 inches.

Style H, is a very convenient trestle, without adjustments, handsome and solid. Designed to carry all sizes of boards.

|              |                 |         |   |   |   | G       |   |   |   | н       |
|--------------|-----------------|---------|---|---|---|---------|---|---|---|---------|
| Size of Top, | 36× 48          | inches, |   |   |   | \$26.00 |   |   |   | \$18.00 |
| 55           | 36× 54          | **      |   |   |   | 27.00   |   |   |   | 19.00   |
| 66           | 36x 60          | 66      |   |   |   | 28.00   |   |   |   | 20.00   |
| 66           | $36 \times 72$  | 66      |   |   |   | 29.00   |   |