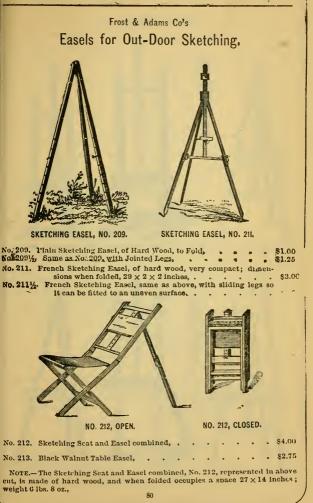

|                                                                               | 1          | 0          |             |              |        |

# FROST & ADAMS GO'S GATALOGUE.

# SECTION VII.

# ARTISTS' EASELS,

SKETCHING UMBRELLAS, SKETCHING STOOLS, DRAWING BOARDS, SKETCHING BOXES, PALETTES, MAHL STICKS, &C.



ing Board with Moveable Shelf, . . . . 4.25

NOTE.— The Patent Drawing Board Easel is a very convenient arrangement in drawing from life or from the flat. It is made of wood, and is exceeding light, strong and durable. Owing to its compact form, it serves a good purpose for clasess, and is also very convenient for office or studio.





| No. 214. Frost & Adams' Black Walnut Rack Easel, same as<br>No. 221, without base,           |   |
|----------------------------------------------------------------------------------------------|---|
| No. 215. Frost & Adams' Black Walnut, Upright Easel, with                                    |   |
| Patent Ratchets for regulating Shelf, \$15.00<br>No. 215. Ditto, with Incline,               |   |
| No. 216. Frost & Adams' Black Walnut Easel, with Patent Ratchets and                         |   |
| Brace,                                                                                       |   |
| No. 217. Frost & Adams' Black Walnut Easel, with Patent Brace, and                           |   |
| elther style of Shelf, No. 1 or No. 2,