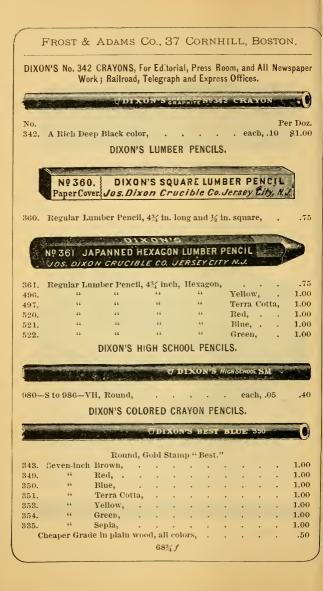

z. |
|-------------|--|--|----|------|--|-----------|---------|
| 141 to 145, |  |  |    |      |  | each, .06 | .50     |
| 151 to 155, |  |  |    |      |  | " .06     | .50     |
|             |  |  | 00 | 3/ 3 |  |           |         |

#### DIXON'S FINE HEXAGON PENCILS.



In Eight Grades of Hardness.

|             |  |  |  |  | Pe       | r Doz. |
|-------------|--|--|--|--|----------|--------|
| 122 to 126, |  |  |  |  | each .07 | .70    |
| 126 to 170, |  |  |  |  | " .07    | .70    |

#### DIXON'S AMERICAN GRAPHITE ARTISTS' PENCILS.



In Eleven Grades of Hardness. 210-VVS, very, very soft, to 219½-VVVH, or 6H, each .10 \$1.00

# DIXON'S SKETCHING CRAYONS.

**G DIXON'S CALAMITE SKETCHING GRAVON 341** () 341. Round, in Cedar, a Rich Black color, . . each .10 1.00  $683_4' e$ 



# Rubber, &c.



INK AND PENCIL ERASER.

P

RUBBER TIP.

# No. 171.

| A. W. | Faber's  | Ink and I | Pencil  | Erase  | er, sı | nall, | size   | of c  | nt, |     |     |     |     | .20 |
|-------|----------|-----------|---------|--------|--------|-------|--------|-------|-----|-----|-----|-----|-----|-----|
| 66    | 66       | 66        |         | 66     | n      | ami   | noth   | size  | ,   |     |     |     |     | .35 |
| 66    | 66       | Scotch In | nk and  | Penc   | il Ei  | raser | ,      |       |     |     |     |     |     | .17 |
| 44    | 44       | Rubber 7  | Гip,    |        |        |       |        |       |     |     |     |     |     | .03 |
| 66    | 44       | Universa  | l Pape  | r Clea | aner   | ,     |        |       |     |     |     |     |     | .30