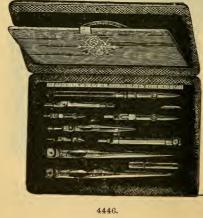

. 4440, but Divider is only 31/2 inches long, | .65 |
|       | 104a                                                       |     |



4441.

4441. Case containing Divider, 41/2 inch, with Pen and Pencil Points, Ruling Pen, Rule and Protractor, Box of Leads, and Key for Divider, . . . .

4439. Similar to No. 4441, but Divider is only 31/2 inches long, . .70



4442.

4442. Case containing Divider, 41/2 inch, with Pen and Pencil Points, Lengthening Bar, Ruling Pen, Rule and Proractor, Box of Leads, and Key for Divider, 104b

. \$1.00

.90



4443.



#### 4444.

\$1.25



4445.

4445. Case containing Divider, 4½ inch, with Pen and Pencil Points, and Lengthening Bar, Plain Divider, 4 inch, Ruling Pen, Steel Spring Bow Pen, Rule and Protractor, Box of Leads, and Key for Divider, . . . \$1.75



104d

NOTE.—All the Dividers of the above described sets of Nickel-Plated Instruments have the IMPROVED ROUND POINTS, which are not shown in the illustrations.

# German Silver Instruments.

Improved Pattern, with Interchangeable Parts.

5000.

104e

5001.

The Dividers are provided with Round Points and Patent Joint with Handle, in Leather Pocket Cases.

The Ruling Pens and Pen Points are ground to spring open, so as to be easily cleaned.



5200. Loose set consisting of Divider, 5½ inch, with Pen and Pencil Points, Box of Leads and, Key for Divider, \$1.25 104f

# German Silver Instruments.

Dividers with Patent Handles and Improved Round Points and Patent Joint, with Handle in Leather Pocket Cases; Ruling Pens and Pen Points with hinge.



| 5042. | Containing Div | ider, a | $5\frac{