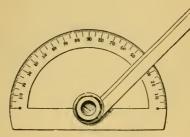

0 |
|-----|---------------------------------------------------------------------------------|---|
| 151 | German Silver Protractor, 1/2 Circle 1/2 Degrees inside Centre, 6 inches, 4 o   | 0 |
| 152 | German Silver Protractor, 1/2 Circle 1/2 Degrees inside Centre, 7 inches, 5 o   | 0 |

- 153 German Silver Protractor, 1/2 Circle 1/4 Degrees inside Centre, 8 inches, 6 oo
- 154 German Silver Protractor, 1/2 Circle 1/4 Degrees inside Centre, 10 inches, 7 50

#### Whole Circle, Plain.

157 German Silver Protractor, Whole Circle, ½ Degrees, 6 inches. . \$7 50
158 German Silver Protractor, Whole Circle, ¼ Degrees, 8 inches. . 10 00
159 German Silver Protractor, Whole Circle, ¼ Degrees, 10 inches. . 13 00

## Alteneder's German Silver Protractors.

Each instrument is stamped T. ALTENEDER, Phila.



### Half Circle, with Arm and Horn Centre.

| 162 | German Silver Protractor, 1/2 Circle 1/2 Degrees, with Arm and Horn |
|-----|---------------------------------------------------------------------|
|     | Centre, 5 inches diameter                                           |
| 163 | German Silver Protractor, 1/2 Circle 1/2 Degrees, with Arm and Horn |
|     | Centre, 6 inches diameter                                           |
| 164 | German Silver Protractor, 1/2 Circle 1/2 Degrees, with Arm and Horn |
|     | Centre, 7 inches diameter                                           |
| 165 | German Silver Protractor, 1/2 Circle 1/4 Degrees, with Arm and Horn |
|     | Centre, 8 inches diameter                                           |

#### Whole Circle, with Arm and Horn Centre.

| 168