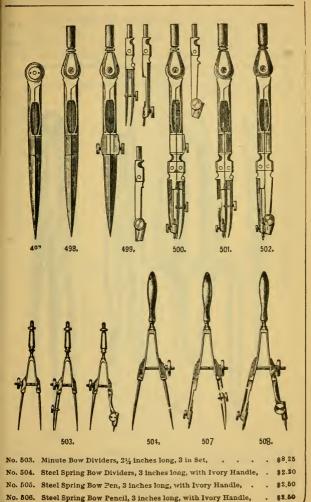

ir Spring Dividers, 5 to 6 inc                                     | hes l  | ong, |   |       |       |   | \$2.50         |
| No. 455.   | Dividers, 6½ inches long, with<br>and Lengthening Bar,               |        |      |   |       |       |   | \$6.50         |
| No. 455½   | Dividers, 612 inches long, wit<br>Pencil Points, and Lengther        |        |      |   |       |       |   | <b>8</b> 6 00  |
| No. 456.   | Dividers, 6½ inches long, Join<br>and Needle Points, Dotting<br>1133 | Pen a  |      |   |       |       |   | 89.00          |
|            |                                                                      |        | _    | _ | <br>- | <br>_ | _ | _              |

455 1-2.

456.

455.

451. 453.











#### Made from Best German Silver and English Steel.







1151/4

| No. 507. Steel Spring Bow Pen, 3 inches long, with Needle Point and<br>Ivory Handle,  | .85 |
|---------------------------------------------------------------------------------------|-----|
| No. 508. Steel Spring Bow Pencil, 3 inches long, with Needle Point and                |     |
|                                                                                       | 85  |
|                                                                                       | .60 |
| No. 510. Steel Spring Bow Pen, 3½ inches long, with Needlo Point and<br>Ivory Handle, | .00 |
| No. 511. Steel Spring Bow Pencil, 31/2 inches long, with Needle Point and             |     |
| Ivory Handle,                                                                         | .00 |
|