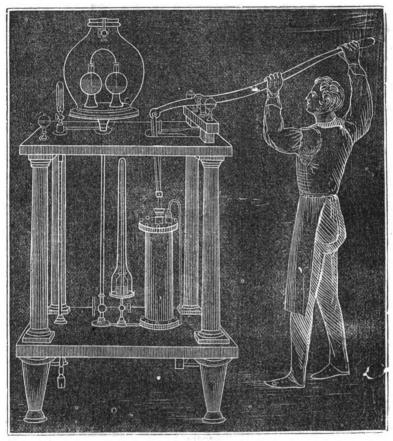

|       |



1204





|             | MAG.          | NETISM AND GALVANISM.                                                                 | UB         |
|-------------|---------------|---------------------------------------------------------------------------------------|------------|
|             |               |                                                                                       | rice       |
|             | No. 1218.     | Fountain in Vacuo, cock, jet, and stand\$4 00 to 5                                    | 00         |
|             | 1219.         | Brass Plate with sliding rod, hook, and clamp: this                                   |            |
|             |               | is necessary in using the bell in vacuo3 00 to 4                                      | 00