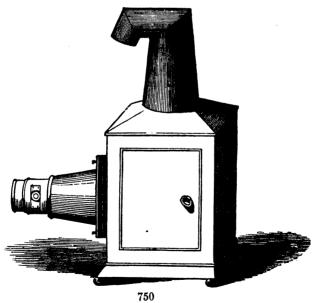

| FOR AST   | RONOMIC        | AL TE  | LESCOPES.          |    |      |
| 711.     | 2 inches diame  | ter. 36        | inches            | focus, no | mountin        | g      |                    | 5  | 50   |
| 712.     |                 | 44             | "                 |           | 46-            |        |                    | 11 | 00   |
| 713.     |                 | 48             | "                 |           | 66             |        |                    | 22 | 00   |
|          | Eye Piece for   | Astron         | omical            | Telescor  | es, Bras       | s Tu   | be, with Sun       |    |      |
|          | Glass           |                | • • • • • • • • • | ٠٠٠٠٠٠٠٠٠ |                |        |                    | 4  | 00   |

#### MAGIC LANTERNS.



The Magic Lantern was invented by Kircher, about the year 1650. It consists, in its simplest form, of a condensing and object lens; a lamp is placed in a tin box, and the light thrown in a condensed state upon pictures painted in transparent colours, an enlarged image of which is thrown upon a screen or wall. The Magic Lantern, for a long period, was only considered an optical toy to amuse children;

but, from recent improvements, it has become a popular medium for conveying instruction, and may be employed in illustrating any branch of scientific information, when it is desired to give a vivid and enlarged representation of phenomena to a large assemblage of persons. The Binoptric Dissolving Lantern, with the oxygen illuminating apparatus, is the most perfect instrument yet invented.

W