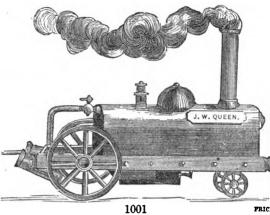

| 1  | 50 |
| 1005. | Revolving Steam Jet of brass, illustrating Hiero's Steam En-                                                                                                                                                                             | -  |    |
|       | gine                                                                                                                                                                                                                                     | 1  | 75 |
|       |                                                                                                                                                                                                                                          |    |    |



1006



### Meat.

| No. | 1020. | Pyrometer, with Spirit Lamp, for showing the expansion of          |          |            |
|-----|-------|--------------------------------------------------------------------|----------|------------|
|     |       | metals by heat, each                                               | 4        | 00         |
|     | 1021. | Compound Bar of Brass, Iron, and Zinc, for showing the unequal     |          |            |
|     |       | expansion of metals by the same heat                               |          | 75         |
|     | 1022. | Brass Ball and Gauge King, for showing the expansion of metals     |          |            |
|     |       | in all directions, with Spirit Lamp                                | <b>2</b> | 75         |
|     | 1023. | Conducto