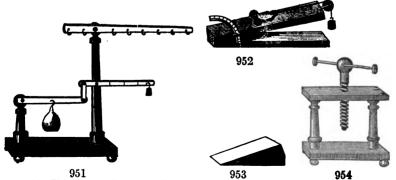

|                                                     |                 |

#### MECHANICS' MOTIONS, etc.



950. Mechanical Powers, with four sets of Brass Pulleys, Counterpoises, Brass and Japanned Weights, Wheel and Axle on frame and capstan.



951. Simple and Compound Levers of Brass, with Weights. 952. Inclined Plane, with Carriage and Weight.

| No. | 953. | Wedge in two parts.                                               |
|-----|------|-------------------------------------------------------------------|
|     | 954. | Screw, in frame.                                                  |
|     |      | The above series form a full set of Mechanical Powers, the whole  |
|     |      | mounted on mahogany stands\$30 0                                  |
|     | 955. | A set of Mechanical Powers, consisting of the four most important |
|     |      | systems of Pulleys, two straight and one bent Lever, Wheel and    |
|     |      | Axle, Inclined Plane, Wedge and Screw 16 00                       |







### Centrisugal Forces,