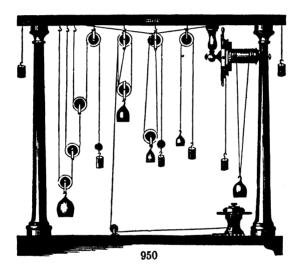

# INDEX.

| A.                       | PAGE  | D.                          | PAGI |
|--------------------------|-------|-----------------------------|------|
| A B C Blocks             | 85    | Diagonal Mirror             | 36   |
| Ames's Universal Square  | 8     | Dissected Cone              | 53   |
| Astronomical Telescopes  | 32    | Dissected Maps              | 85   |
| Atwood's Machine         | 55    | Diving-Bell                 | 58   |
| Azimuth Compass          | 21    | Drawing Pens                | 4    |
| Azimuth Compass          |       | Drawing 1 cms               |      |
| В.                       |       | E.                          |      |
| Ball and Ring for Heat   | 59    | Ear-Tubes                   | 78   |
| Balloons                 | 79    | Educational Tables          | 87   |
| Barometers               | 49    | Electricity                 | 62   |
| Blow Pipes               | 78    | Engineers' Level            | 19   |
| Bologna Cups             | 79    | Engineers' Tacks            | 7    |
| Books                    | 87    | Eolopile 59,                |      |
| Bow Pens                 | 4     | Equilibrium Tables          | 58   |
|                          |       |                             |      |
| C.                       |       | F.                          |      |
| Camera Lucida            | 35    | Fire Syringe                | 59   |
| Camera Obscura           | 35    | Fluid Level                 | 57   |
| Candle Bombs 59          | 0. 79 |                             |      |
| Capillary Attraction     | 55    | G.                          |      |
| Cases of Instruments     | 10    | Gas-Generators              | 79   |
| Centre of Gravity        | 54    | Geometrical Models          | 52   |
| Centrifugal Forces       | 55    | Glass Tube                  | 79   |
| Centrifugal Pump         | 58    | Globe for Air               | 58   |
| Chain Scales             | 5     | Globes                      | 61   |
| Chains for Engineers     |       | Goggles                     | 25   |
| Chemical Cabinet         | 79    | Grading Compass             | 15   |
| Chemistry                | 78    | Gyroscopes                  | 56   |
| Claude Lorraine Mirror   | 36    |                             |      |
| Clynometer Leve'         | .20   | H.                          |      |
| Clynometer Rule          | 23    | Heat                        | 59   |
| Coddington Lens          | 26    | Hiero's Fountain            | 57   |
| Cohesion Plates          | 55    | Holbrook Apparatus          | 80   |
| Collision Balls          | 54    | Horn Centres                | 7    |
| Colour-Blender           | 35    | Hydrometers                 | 50   |
| Combination Rule         | 23    | Hydrostatics and Hydraulies | 57   |
| Compound Bar             | 59    | Hygrometers                 | 49   |
| Conductometer            | 59    | 11 y groundters             |      |
| Copper Wire              | 77    | I.                          |      |
| Crucibles                | 79    |                             | -    |
| Cryopheros               | 59    | Inertia Apparatus           | 54   |
| Cube-Root Blocks         | 52    | Ivory Scales                | 5    |
| Cubes for Radiation      | 59    |                             |      |
| Curves                   | 7     | K.                          | 31   |
| Cyclo-Ellipto Pantograph |       | Kaleidoscopes               | 37   |
| for continuation of      | Inde: | z, see third page of cover. |      |