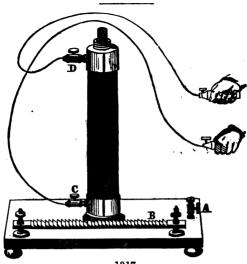

# INDEX.

| A.                       | PAGE  | D.                          | PAGI |
|--------------------------|-------|-----------------------------|------|
| A B C Blocks             | 85    | Diagonal Mirror             | 36   |
| Ames's Universal Square  | 8     | Dissected Cone              | 53   |
| Astronomical Telescopes  | 32    | Dissected Maps              | 85   |
| Atwood's Machine         | 55    | Diving-Bell                 | 58   |
| Azimuth Compass          | 21    | Drawing Pens                | 4    |
| Azimuth Compass          |       | Drawing 1 cms               |      |
| В.                       |       | E.                          |      |
| Ball and Ring for Heat   | 59    | Ear-Tubes                   | 78   |
| Balloons                 | 79    | Educational Tables          | 87   |
| Barometers               | 49    | Electricity                 | 62   |
| Blow Pipes               | 78    | Engineers' Level            | 19   |
| Bologna Cups             | 79    | Engineers' Tacks            | 7    |
| Books                    | 87    | Eolopile 59,                |      |
| Bow Pens                 | 4     | Equilibrium Tables          | 58   |
|                          |       |                             |      |
| C.                       |       | F.                          |      |
| Camera Lucida            | 35    | Fire Syringe                | 59   |
| Camera Obscura           | 35    | Fluid Level                 | 57   |
| Candle Bombs 59          | 0. 79 |                             |      |
| Capillary Attraction     | 55    | G.                          |      |
| Cases of Instruments     | 10    | Gas-Generators              | 79   |
| Centre of Gravity        | 54    | Geometrical Models          | 52   |
| Centrifugal Forces       | 55    | Glass Tube                  | 79   |
| Centrifugal Pump         | 58    | Globe for Air               | 58   |
| Chain Scales             | 5     | Globes                      | 61   |
| Chains for Engineers     |       | Goggles                     | 25   |
| Chemical Cabinet         | 79    | Grading Compass             | 15   |
| Chemistry                | 78    | Gyroscopes                  | 56   |
| Claude Lorraine Mirror   | 36    |                             |      |
| Clynometer Leve'         | .20   | H.                          |      |
| Clynometer Rule          | 23    | Heat                        | 59   |
| Coddington Lens          | 26    | Hiero's Fountain            | 57   |
| Cohesion Plates          | 55    | Holbrook Apparatus          | 80   |
| Collision Balls          | 54    | Horn Centres                | 7    |
| Colour-Blender           | 35    | Hydrometers                 | 50   |
| Combination Rule         | 23    | Hydrostatics and Hydraulies | 57   |
| Compound Bar             | 59    | Hygrometers                 | 49   |
| Conductometer            | 59    | 11 y groundters             |      |
| Copper Wire              | 77    | I.                          |      |
| Crucibles                | 79    |                             | -    |
| Cryopheros               | 59    | Inertia Apparatus           | 54   |
| Cube-Root Blocks         | 52    | Ivory Scales                | 5    |
| Cubes for Radiation      | 59    |                             |      |
| Curves                   | 7     | K.                          | 31   |
| Cyclo-Ellipto Pantograph |       | Kaleidoscopes               | 37   |
| for continuation of      | Inde: | z, see third page of cover. |      |