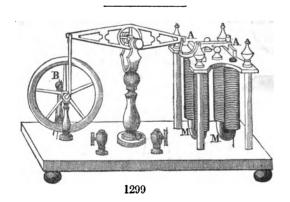

|           |
|               |               |                                                                                        |           |
|               |               |                                                                                        |           |
|               |               | 1286                                                                                   |           |

1286. Contracting Helix...... 3 50





## Electro-Magnetism.

No. 1294. Electro-Magnet; a bar of iron wound with insulated wire
75 cts. to 1 50
1295. Helix, on stand with iron bar, to show that the magnetizing
power of the wire is greatly increased by making a coil of it..... 2 50



### Galbanic and Electro-Magnetic Engines, or Machines.



| 1299. Reciprocating Armature Engine: a very pleasing illustration of motion by magnetism: it does not require a very strong Battery. 10 00 |
|--------------------------------------------------------------------------------------------------------------------------------------------|
| 1300. Double Beam Axial Engine                                                                                                             |
| 1301. Revolving Armature Engine: this, though not so interesting as the preceding, is a rather different mode of applying the              |
| power, and can be easily adjusted                                                                                                          |
| 1302. Revolving Bell Engine: this is yet another mode of obtaining