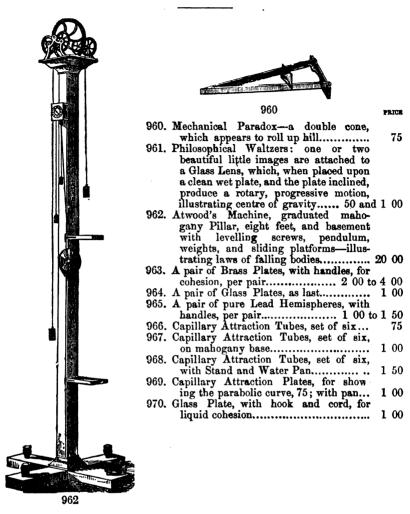

e on frame and capstan.



951. Simple and Compound Levers of Brass, with Weights. 952. Inclined Plane, with Carriage and Weight.

| No. | 953. | Wedge in two parts.                                               |
|-----|------|-------------------------------------------------------------------|
|     | 954. | Screw, in frame.                                                  |
|     |      | The above series form a full set of Mechanical Powers, the whole  |
|     |      | mounted on mahogany stands\$30 0                                  |
|     | 955. | A set of Mechanical Powers, consisting of the four most important |
|     |      | systems of Pulleys, two straight and one bent Lever, Wheel and    |
|     |      | Axle, Inclined Plane, Wedge and Screw 16 00                       |







### Centrisugal Forces, etc.

No. 971. Apparatus for Central and Centrifugal Forces, with eight Illustrations—Sphere, Oblate Spheroid, Prolate Spheroid, Double Cone, Ring, Band, Chain, and Glass with coloured fluid; exhibits, in a beautiful manner, the cause of the planets revolving on their shortest diameter; the cause of their being flattened at the poles; the peculiar effect of rapid rotation upon the loose parts of a body; and a variety of other pleasing effects.... \$7 00





The Gyroscope, or Mechanical Paradox, is simple in construction, and is one of the most beautiful philosophical experiments in the whole range of the natural sciences, illustrating numerous interesting movements of centrifugal force. A wheel, A, is fixed on an axis sustained in a ring of about four inches in d