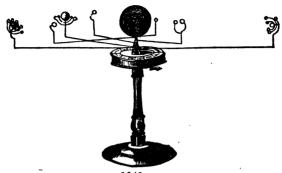

|
|     | 1027. | A pair of Planished Reflectors, 13 inches diameter, in cases which |          |            |
|     |       |                                                                    | 6        | 00         |
|     | 1028. |                                                                    |          | 50         |
|     | 1029. | Fire Syringes, larger sizes, each                                  | <b>2</b> | 50         |
|     | 1030. | Cubes for radiation of heat, 6 inches square, the sides of dif-    |          |            |
|     |       | ferent colours, to be filled with hot water, each                  | 1        | 50         |
|     | 1031. | Differential Thermometer                                           | 1        | <b>7</b> 5 |

### Astronomy and Globes.



1040 PRICE



1042

1042. Tellurian or Season machine, showing all the phenomena of the seasons; the causes of eclipses, &c. &c. are easily illustrated.....

1043. Moveable Planisphere, consisting of a map of the heavens projected on the plane of the equator, showing the position of the heavens at any given time throughout the year, with the constellations and the principal fixed stars then visible. The sun's place among the stars is marked on the ecliptic for every day and month of the year. The moon's position may also be found. By bringing any given star to the eastern or western point of the herizon, the position of its rising and setting may be observed, while the index will indicate the time of this phenomena with an accuracy quite sufficient for general observations. It furnishes