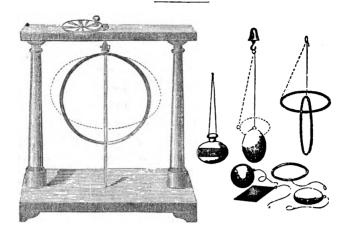

# INDEX.

| A.                       | PAGE  | D.                          | PAGI |
|--------------------------|-------|-----------------------------|------|
| A B C Blocks             | 85    | Diagonal Mirror             | 36   |
| Ames's Universal Square  | 8     | Dissected Cone              | 53   |
| Astronomical Telescopes  | 32    | Dissected Maps              | 85   |
| Atwood's Machine         | 55    | Diving-Bell                 | 58   |
| Azimuth Compass          | 21    | Drawing Pens                | 4    |
| Azimuth Compass          |       | Drawing 1 cms               |      |
| В.                       |       | E.                          |      |
| Ball and Ring for Heat   | 59    | Ear-Tubes                   | 78   |
| Balloons                 | 79    | Educational Tables          | 87   |
| Barometers               | 49    | Electricity                 | 62   |
| Blow Pipes               | 78    | Engineers' Level            | 19   |
| Bologna Cups             | 79    | Engineers' Tacks            | 7    |
| Books                    | 87    | Eolopile 59,                |      |
| Bow Pens                 | 4     | Equilibrium Tables          | 58   |
|                          |       |                             |      |
| C.                       |       | F.                          |      |
| Camera Lucida            | 35    | Fire Syringe                | 59   |
| Camera Obscura           | 35    | Fluid Level                 | 57   |
| Candle Bombs 59          | 0. 79 |                             |      |
| Capillary Attraction     | 55    | G.                          |      |
| Cases of Instruments     | 10    | Gas-Generators              | 79   |
| Centre of Gravity        | 54    | Geometrical Models          | 52   |
| Centrifugal Forces       | 55    | Glass Tube                  | 79   |
| Centrifugal Pump         | 58    | Globe for Air               | 58   |
| Chain Scales             | 5     | Globes                      | 61   |
| Chains for Engineers     |       | Goggles                     | 25   |
| Chemical Cabinet         | 79    | Grading Compass             | 15   |
| Chemistry                | 78    | Gyroscopes                  | 56   |
| Claude Lorraine Mirror   | 36    |                             |      |
| Clynometer Leve'         | .20   | H.                          |      |
| Clynometer Rule          | 23    | Heat                        | 59   |
| Coddington Lens          | 26    | Hiero's Fountain            | 57   |
| Cohesion Plates          | 55    | Holbrook Apparatus          | 80   |
| Collision Balls          | 54    | Horn Centres                | 7    |
| Colour-Blender           | 35    | Hydrometers                 | 50   |
| Combination Rule         | 23    | Hydrostatics and Hydraulies | 57   |
| Compound Bar             | 59    | Hygrometers                 | 49   |
| Conductometer            | 59    | 11 y groundters             |      |
| Copper Wire              | 77    | I.                          |      |
| Crucibles                | 79    |                             | -    |
| Cryopheros               | 59    | Inertia Apparatus           | 54   |
| Cube-Root Blocks         | 52    | Ivory Scales                | 5    |
| Cubes for Radiation      | 59    |                             |      |
| Curves                   | 7     | K.                          | 31   |
| Cyclo-Ellipto Pantograph |       | Kaleidoscopes               | 37   |
| for continuation of      | Inde: | z, see third page of cover. |      |