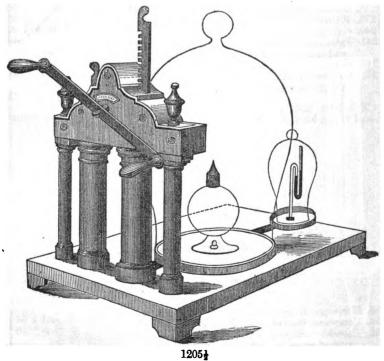

|       |



1204





|             | MAG.          | NETISM AND GALVANISM.                                                                 | UB         |
|-------------|---------------|---------------------------------------------------------------------------------------|------------|
|             |               |                                                                                       | rice       |
|             | No. 1218.     | Fountain in Vacuo, cock, jet, and stand\$4 00 to 5                                    | 00         |
|             | 1219.         | Brass Plate with sliding rod, hook, and clamp: this                                   |            |
|             |               | is necessary in using the bell in vacuo3 00 to 4                                      | 00         |