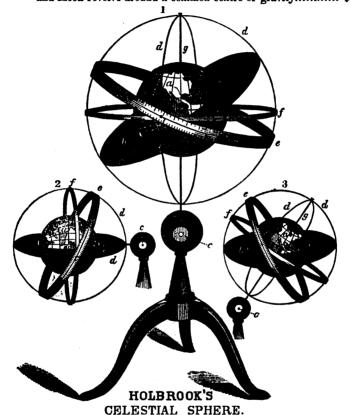

# INDEX.

| A.                       | PAGE  | D.                          | PAGI |
|--------------------------|-------|-----------------------------|------|
| A B C Blocks             | 85    | Diagonal Mirror             | 36   |
| Ames's Universal Square  | 8     | Dissected Cone              | 53   |
| Astronomical Telescopes  | 32    | Dissected Maps              | 85   |
| Atwood's Machine         | 55    | Diving-Bell                 | 58   |
| Azimuth Compass          | 21    | Drawing Pens                | 4    |
| Azimuth Compass          |       | Drawing 1 cms               |      |
| В.                       |       | E.                          |      |
| Ball and Ring for Heat   | 59    | Ear-Tubes                   | 78   |
| Balloons                 | 79    | Educational Tables          | 87   |
| Barometers               | 49    | Electricity                 | 62   |
| Blow Pipes               | 78    | Engineers' Level            | 19   |
| Bologna Cups             | 79    | Engineers' Tacks            | 7    |
| Books                    | 87    | Eolopile 59,                |      |
| Bow Pens                 | 4     | Equilibrium Tables          | 58   |
|                          |       |                             |      |
| C.                       |       | F.                          |      |
| Camera Lucida            | 35    | Fire Syringe                | 59   |
| Camera Obscura           | 35    | Fluid Level                 | 57   |
| Candle Bombs 59          | 0. 79 |                             |      |
| Capillary Attraction     | 55    | G.                          |      |
| Cases of Instruments     | 10    | Gas-Generators              | 79   |
| Centre of Gravity        | 54    | Geometrical Models          | 52   |
| Centrifugal Forces       | 55    | Glass Tube                  | 79   |
| Centrifugal Pump         | 58    | Globe for Air               | 58   |
| Chain Scales             | 5     | Globes                      | 61   |
| Chains for Engineers     |       | Goggles                     | 25   |
| Chemical Cabinet         | 79    | Grading Compass             | 15   |
| Chemistry                | 78    | Gyroscopes                  | 56   |
| Claude Lorraine Mirror   | 36    |                             |      |
| Clynometer Leve'         | .20   | H.                          |      |
| Clynometer Rule          | 23    | Heat                        | 59   |
| Coddington Lens          | 26    | Hiero's Fountain            | 57   |
| Cohesion Plates          | 55    | Holbrook Apparatus          | 80   |
| Collision Balls          | 54    | Horn Centres                | 7    |
| Colour-Blender           | 35    | Hydrometers                 | 50   |
| Combination Rule         | 23    | Hydrostatics and Hydraulies | 57   |
| Compound Bar             | 59    | Hygrometers                 | 49   |
| Conductometer            | 59    | 11 y groundters             |      |
| Copper Wire              | 77    | I.                          |      |
| Crucibles                | 79    |                             | -    |
| Cryopheros               | 59    | Inertia Apparatus           | 54   |
| Cube-Root Blocks         | 52    | Ivory Scales                | 5    |
| Cubes for Radiation      | 59    |                             |      |
| Curves                   | 7     | K.                          | 31   |
| Cyclo-Ellipto Pantograph |       | Kaleidoscopes               | 37   |
| for continuation of      | Inde: | z, see third page of cover. |      |