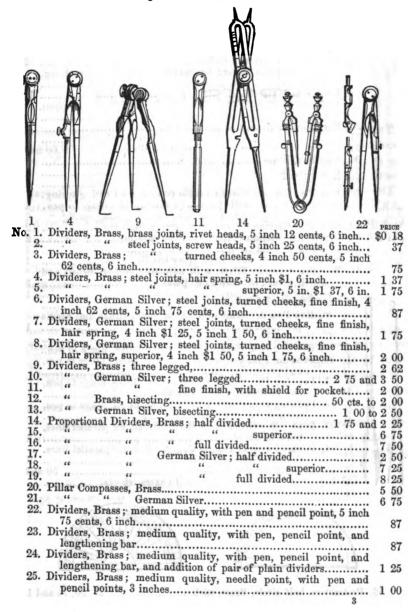

r over that sum, will be entitled to a discount of five per cent., and no charge made for boxes or packing.

The safest remittance of money is by a bank-draft payable to our order; or, where that cannot be obtained, gold can be sent with safety by any of the express companies. The sender must pay the charges made by the express company.

Postage-stamps are equal to cash and are readily transmitted in a letter. They will be received in any amount.

Goods ordered per express and bill to be paid to express company will be charged with the collection demanded by the company.

Goods ordered to be sent by mail must be prepaid: therefore the postage must be included in the remittance.

JAMES W. QUEEN & Co. 924 Chestnut St.

PHILADELPHIA, January, 1859.

# CATALOGUE.

# Mathematical Instruments.





|            | The state of the s |     |            |
|------------|-------------------------------------------------------------------------------------------------------------------------------------------------------------------------------------------------------------------------------------------------------------------------------------------------------------------------------------------------------------------------------------------------------------------------------------------------------------------------------------------------------------------------------------------------------------------------------------------------------------------------------------------------------------------------------------------------------------------------------------------------------