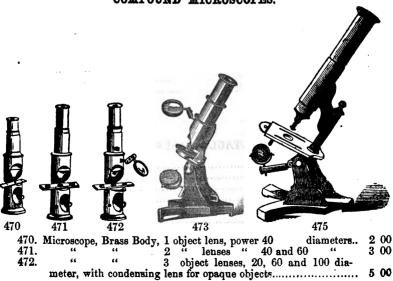

| 1 50             |
|   | 466.             | "           | "           | silver,   | with co               | ver, eac            | h        |         |                     | 2 50 and    | d 4 00           |
|   | 467.             | 66          | "           |           | mountin               |                     |          |         |                     |             |                  |
|   | <b>4</b> 68.     | Thread      | Counters    | , for a   | scertainii            | ng the              | quali    | ity of  | linen,              | &c. by      |                  |
|   |                  |             | 41          | hC /      | 1                     |                     | •        |         | -1.                 | " "         | A MF             |

#### COMPOUND MICROSCOPES.



5 00

| No. | <b>4</b> 73. | Microscope, on iron stand, to incline to any angle, with diaphragm, condensing lens, and spring clips to hold the object slide, power                                                                                                                                                                                                                                                           | P)          | ucs |
|-----|--------------|-----------------------------------------------------------------------------------------------------------------------------------------------------------------------------------------------------------------------------------------------------------------------------------------------------------------------------------------------------