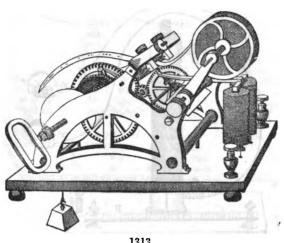

# INDEX.

| A.                       | PAGE  | D.                          | PAGI |
|--------------------------|-------|-----------------------------|------|
| A B C Blocks             | 85    | Diagonal Mirror             | 36   |
| Ames's Universal Square  | 8     | Dissected Cone              | 53   |
| Astronomical Telescopes  | 32    | Dissected Maps              | 85   |
| Atwood's Machine         | 55    | Diving-Bell                 | 58   |
| Azimuth Compass          | 21    | Drawing Pens                | 4    |
| Azimuth Compass          |       | Drawing 1 cms               |      |
| В.                       |       | E.                          |      |
| Ball and Ring for Heat   | 59    | Ear-Tubes                   | 78   |
| Balloons                 | 79    | Educational Tables          | 87   |
| Barometers               | 49    | Electricity                 | 62   |
| Blow Pipes               | 78    | Engineers' Level            | 19   |
| Bologna Cups             | 79    | Engineers' Tacks            | 7    |
| Books                    | 87    | Eolopile 59,                |      |
| Bow Pens                 | 4     | Equilibrium Tables          | 58   |
|                          |       |                             |      |
| C.                       |       | F.                          |      |
| Camera Lucida            | 35    | Fire Syringe                | 59   |
| Camera Obscura           | 35    | Fluid Level                 | 57   |
| Candle Bombs 59          | 0. 79 |                             |      |
| Capillary Attraction     | 55    | G.                          |      |
| Cases of Instruments     | 10    | Gas-Generators              | 79   |
| Centre of Gravity        | 54    | Geometrical Models          | 52   |
| Centrifugal Forces       | 55    | Glass Tube                  | 79   |
| Centrifugal Pump         | 58    | Globe for Air               | 58   |
| Chain Scales             | 5     | Globes                      | 61   |
| Chains for Engineers     |       | Goggles                     | 25   |
| Chemical Cabinet         | 79    | Grading Compass             | 15   |
| Chemistry                | 78    | Gyroscopes                  | 56   |
| Claude Lorraine Mirror   | 36    |                             |      |
| Clynometer Leve'         | .20   | H.                          |      |
| Clynometer Rule          | 23    | Heat                        | 59   |
| Coddington Lens          | 26    | Hiero's Fountain            | 57   |
| Cohesion Plates          | 55    | Holbrook Apparatus          | 80   |
| Collision Balls          | 54    | Horn Centres                | 7    |
| Colour-Blender           | 35    | Hydrometers                 | 50   |
| Combination Rule         | 23    | Hydrostatics and Hydraulies | 57   |
| Compound Bar             | 59    | Hygrometers                 | 49   |
| Conductometer            | 59    | 11 y groundters             |      |
| Copper Wire              | 77    | I.                          |      |
| Crucibles                | 79    |                             | -    |
| Cryopheros               | 59    | Inertia Apparatus           | 54   |
| Cube-Root Blocks         | 52    | Ivory Scales                | 5    |
| Cubes for Radiation      | 59    |                             |      |
| Curves                   | 7     | K.                          | 31   |
| Cyclo-Ellipto Pantograph |       | Kaleidoscopes               | 37   |
| for continuation of      | Inde: | z, see third page of cover. |      |