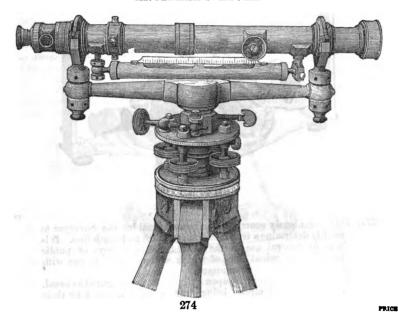

# INDEX.

| A.                       | PAGE  | D.                          | PAGI |
|--------------------------|-------|-----------------------------|------|
| A B C Blocks             | 85    | Diagonal Mirror             | 36   |
| Ames's Universal Square  | 8     | Dissected Cone              | 53   |
| Astronomical Telescopes  | 32    | Dissected Maps              | 85   |
| Atwood's Machine         | 55    | Diving-Bell                 | 58   |
| Azimuth Compass          | 21    | Drawing Pens                | 4    |
| Azimuth Compass          |       | Drawing 1 cms               |      |
| В.                       |       | E.                          |      |
| Ball and Ring for Heat   | 59    | Ear-Tubes                   | 78   |
| Balloons                 | 79    | Educational Tables          | 87   |
| Barometers               | 49    | Electricity                 | 62   |
| Blow Pipes               | 78    | Engineers' Level            | 19   |
| Bologna Cups             | 79    | Engineers' Tacks            | 7    |
| Books                    | 87    | Eolopile 59,                |      |
| Bow Pens                 | 4     | Equilibrium Tables          | 58   |
|                          |       |                             |      |
| C.                       |       | F.                          |      |
| Camera Lucida            | 35    | Fire Syringe                | 59   |
| Camera Obscura           | 35    | Fluid Level                 | 57   |
| Candle Bombs 59          | 0. 79 |                             |      |
| Capillary Attraction     | 55    | G.                          |      |
| Cases of Instruments     | 10    | Gas-Generators              | 79   |
| Centre of Gravity        | 54    | Geometrical Models          | 52   |
| Centrifugal Forces       | 55    | Glass Tube                  | 79   |
| Centrifugal Pump         | 58    | Globe for Air               | 58   |
| Chain Scales             | 5     | Globes                      | 61   |
| Chains for Engineers     |       | Goggles                     | 25   |
| Chemical Cabinet         | 79    | Grading Compass             | 15   |
| Chemistry                | 78    | Gyroscopes                  | 56   |
| Claude Lorraine Mirror   | 36    |                             |      |
| Clynometer Leve'         | .20   | H.                          |      |
| Clynometer Rule          | 23    | Heat                        | 59   |
| Coddington Lens          | 26    | Hiero's Fountain            | 57   |
| Cohesion Plates          | 55    | Holbrook Apparatus          | 80   |
| Collision Balls          | 54    | Horn Centres                | 7    |
| Colour-Blender           | 35    | Hydrometers                 | 50   |
| Combination Rule         | 23    | Hydrostatics and Hydraulies | 57   |
| Compound Bar             | 59    | Hygrometers                 | 49   |
| Conductometer            | 59    | 11 y groundters             |      |
| Copper Wire              | 77    | I.                          |      |
| Crucibles                | 79    |                             | -    |
| Cryopheros               | 59    | Inertia Apparatus           | 54   |
| Cube-Root Blocks         | 52    | Ivory Scales                | 5    |
| Cubes for Radiation      | 59    |                             |      |
| Curves                   | 7     | K.                          | 31   |
| Cyclo-Ellipto Pantograph |       | Kaleidoscopes               | 37   |
| for continuation of      | Inde: | z, see third page of cover. |      |