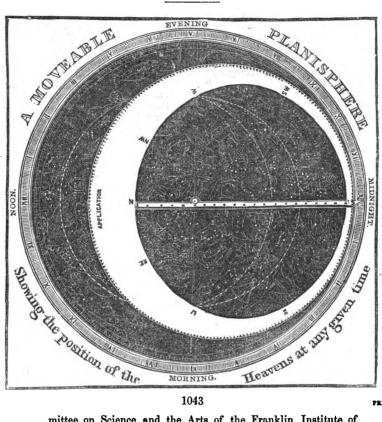

# INDEX.

| A.                       | PAGE  | D.                          | PAGI |
|--------------------------|-------|-----------------------------|------|
| A B C Blocks             | 85    | Diagonal Mirror             | 36   |
| Ames's Universal Square  | 8     | Dissected Cone              | 53   |
| Astronomical Telescopes  | 32    | Dissected Maps              | 85   |
| Atwood's Machine         | 55    | Diving-Bell                 | 58   |
| Azimuth Compass          | 21    | Drawing Pens                | 4    |
| Azimuth Compass          |       | Drawing 1 cms               |      |
| В.                       |       | E.                          |      |
| Ball and Ring for Heat   | 59    | Ear-Tubes                   | 78   |
| Balloons                 | 79    | Educational Tables          | 87   |
| Barometers               | 49    | Electricity                 | 62   |
| Blow Pipes               | 78    | Engineers' Level            | 19   |
| Bologna Cups             | 79    | Engineers' Tacks            | 7    |
| Books                    | 87    | Eolopile 59,                |      |
| Bow Pens                 | 4     | Equilibrium Tables          | 58   |
|                          |       |                             |      |
| C.                       |       | F.                          |      |
| Camera Lucida            | 35    | Fire Syringe                | 59   |
| Camera Obscura           | 35    | Fluid Level                 | 57   |
| Candle Bombs 59          | 0. 79 |                             |      |
| Capillary Attraction     | 55    | G.                          |      |
| Cases of Instruments     | 10    | Gas-Generators              | 79   |
| Centre of Gravity        | 54    | Geometrical Models          | 52   |
| Centrifugal Forces       | 55    | Glass Tube                  | 79   |
| Centrifugal Pump         | 58    | Globe for Air               | 58   |
| Chain Scales             | 5     | Globes                      | 61   |
| Chains for Engineers     |       | Goggles                     | 25   |
| Chemical Cabinet         | 79    | Grading Compass             | 15   |
| Chemistry                | 78    | Gyroscopes                  | 56   |
| Claude Lorraine Mirror   | 36    |                             |      |
| Clynometer Leve'         | .20   | H.                          |      |
| Clynometer Rule          | 23    | Heat                        | 59   |
| Coddington Lens          | 26    | Hiero's Fountain            | 57   |
| Cohesion Plates          | 55    | Holbrook Apparatus          | 80   |
| Collision Balls          | 54    | Horn Centres                | 7    |
| Colour-Blender           | 35    | Hydrometers                 | 50   |
| Combination Rule         | 23    | Hydrostatics and Hydraulies | 57   |
| Compound Bar             | 59    | Hygrometers                 | 49   |
| Conductometer            | 59    | 11 y groundters             |      |
| Copper Wire              | 77    | I.                          |      |
| Crucibles                | 79    |                             | -    |
| Cryopheros               | 59    | Inertia Apparatus           | 54   |
| Cube-Root Blocks         | 52    | Ivory Scales                | 5    |
| Cubes for Radiation      | 59    |                             |      |
| Curves                   | 7     | K.                          | 31   |
| Cyclo-Ellipto Pantograph |       | Kaleidoscopes               | 37   |
| for continuation of      | Inde: | z, see third page of cover. |      |