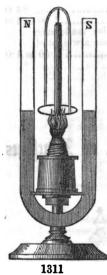

|
| 1301. Revolving Armature Engine: this, though not so interesting as the preceding, is a rather different mode of applying the              |
| power, and can be easily adjusted                                                                                                          |
| 1302. Revolving Bell Engine: this is yet another mode of obtaining                                                                         |
| motion, and gives more continuous power                                                                                                    |
| 1303. Barlow's Spur Wheel, each                                                                                                            |





| 1000                                                                                                                    | PI              | rice |
|-------------------------------------------------------------------------------------------------------------------------|-----------------|------|
| 1304. Apparatus for showing the suspension of an iron bar by repulsion; explains the principle of the Axial Engine      | \$ <del>1</del> | 00   |
| 1305. Electro-Magnetic Locomotive and Car, with railroad. The Battery is connected to the rails, and not carried in the |                 |      |
| car                                                                                                                     | 35              | 00   |
| 1306. Revolving Coil