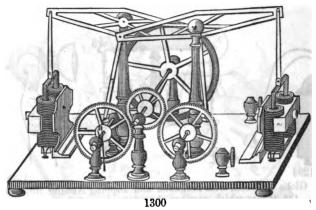

|
| 1301. Revolving Armature Engine: this, though not so interesting as the preceding, is a rather different mode of applying the              |
| power, and can be easily adjusted                                                                                                          |
| 1302. Revolving Bell Engine: this is yet another mode of obtaining                                                                         |
| motion, and gives more continuous power                                                                                                    |
| 1303. Barlow's Spur Wheel, each                                                                                                            |





| 1000                                                                                                                    | PI              | rice |
|-------------------------------------------------------------------------------------------------------------------------|-----------------|------|
| 1304. Apparatus for showing the suspension of an iron bar by repulsion; explains the principle of the Axial Engine      | \$ <del>1</del> | 00   |
| 1305. Electro-Magnetic Locomotive and Car, with railroad. The Battery is connected to the rails, and not carried in the |                 |      |
| car                                                                                                                     | 35              | 00   |
| 1306. Revolving Coil