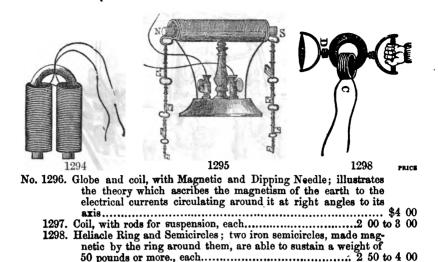

|                                                                                        |           |
|               |               |                                                                                        |           |
|               |               |                                                                                        |           |
|               |               | 1286                                                                                   |           |

1286. Contracting Helix...... 3 50





## Electro-Magnetism.

No. 1294. Electro-Magnet; a bar of iron wound with insulated wire
75 cts. to 1 50
1295. Helix, on stand with iron bar, to show that the magnetizing
power of the wire is greatly increased by making a coil of it..... 2 50



### Galbanic and Electro-Magnetic Engines, or Machines.



| 1299. Reciprocating Armature Engine: a very pleasing illustration of motion by magnetism: it does not require a very strong Battery. 10 00 |
|--------------------------------------------------------------------------------------------------------------------------------------------|
| 1300. Double Beam Axial Engine                                                                                                             |
| 1301. Revolving Armature Engine: this, though not so interesting as the preceding, is a rather different mode of applying the              |
| power, and can be easily adjusted                                                                                                          |
| 1302. Revolving Bell E