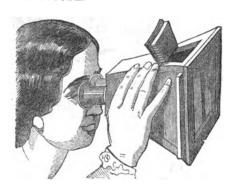

field of view. (For ordinary use these are far preferable  |       |
|          | to spy glasses.) With strong leather cases, and straps for sus-  |       |
|          | pending from the shoulders, each                                 | 00    |
| 587.     | Duchesse Opera Glass, with twelve lenses and perfectly achro-    |       |
|          | matic. This is the most portable glass now constructed, being    |       |
|          | so small that it may be carried without inconvenience in a       |       |
|          | coat pocket: the magnifying power is high and the field of       |       |
|          | view large; each                                                 | 00    |
| 588.     | Single or Victoria Opera Glasses, small and neat, each 1 50 to 3 | 00    |

#### THE STEREOSCOPE.





The Stereoscope (from the Greek words stereos, solid, and skopein, to see) is a beautiful optical instrument, the result of the investigations on the subject of Binocular vision, which have been pursued for some years past by eminent scientific

men in Europe.

By means of this ingenious and curious instrument, two representations on a plane of the same object, taken from different points, appear, when viewed at the same time by both eyes, as only a single picture; and the image has the semblance of being solid or in relief. To produce this effect, accurate drawings of an object may be made from two positions; the most pleasing and interesting effects are from pictures taken by the Daguerreotype. Views of places and buildings are taken, and when placed in the Stereoscope the illusion is