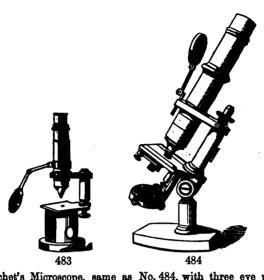

rn to any angle; with draw tube, two eye pieces, two sets of achromatic object glasses,                                                                                                                                                                                                                                                                     | -           |     |
|     |              | illuminating lens, and micrometer adjustment; power 60 to 500                                                                                                                                                                                                                                                                                                                                   | 60          | ω.  |



| 10. | 485.         | Nachet's Microscope, same as No. 484, with three eye pieces, three sets of achromatic object glasses, illuminating lens, and