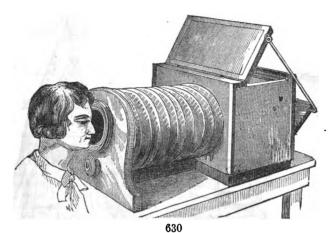

idge, Table Rock, Terrapin Tower,
  Summer and Winter, White Mountains, Tip-Top House, West
  Point, Genesee Falls, Passaic Falls, Girard College, Fairmount,
  Tomb of Washington, Independence Hall, &c.

#### POLYORAMA PANOPTIQUE.

An entertaining instrument for the family circle, by which one painting will dissolve into another, or change from day to night, merely by viewing them through

the medium of reflected or transmitted light.

The observer, while holding the instrument before a strong light, looks through a convex lens at the picture, and at the same time produces the dissolving effect by a gradual change in the admission of the light, giving a most pleasing and interesting effect. They are packed in neat square boxes, with six diagrams, convex lens, and the various adjustments.



|                                                                                                        |                                                                                                                               |                                                                                                                                                                     | 0.                                                                               | ,,                                                                                                               |                                                                                                                                               |      | PRICE                                 |
|-------