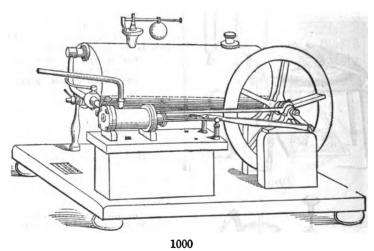

# INDEX.

| A.                       | PAGE  | D.                          | PAGI |
|--------------------------|-------|-----------------------------|------|
| A B C Blocks             | 85    | Diagonal Mirror             | 36   |
| Ames's Universal Square  | 8     | Dissected Cone              | 53   |
| Astronomical Telescopes  | 32    | Dissected Maps              | 85   |
| Atwood's Machine         | 55    | Diving-Bell                 | 58   |
| Azimuth Compass          | 21    | Drawing Pens                | 4    |
| Azimuth Compass          |       | Drawing 1 cms               |      |
| В.                       |       | E.                          |      |
| Ball and Ring for Heat   | 59    | Ear-Tubes                   | 78   |
| Balloons                 | 79    | Educational Tables          | 87   |
| Barometers               | 49    | Electricity                 | 62   |
| Blow Pipes               | 78    | Engineers' Level            | 19   |
| Bologna Cups             | 79    | Engineers' Tacks            | 7    |
| Books                    | 87    | Eolopile 59,                |      |
| Bow Pens                 | 4     | Equilibrium Tables          | 58   |
|                          |       |                             |      |
| C.                       |       | F.                          |      |
| Camera Lucida            | 35    | Fire Syringe                | 59   |
| Camera Obscura           | 35    | Fluid Level                 | 57   |
| Candle Bombs 59          | 0. 79 |                             |      |
| Capillary Attraction     | 55    | G.                          |      |
| Cases of Instruments     | 10    | Gas-Generators              | 79   |
| Centre of Gravity        | 54    | Geometrical Models          | 52   |
| Centrifugal Forces       | 55    | Glass Tube                  | 79   |
| Centrifugal Pump         | 58    | Globe for Air               | 58   |
| Chain Scales             | 5     | Globes                      | 61   |
| Chains for Engineers     |       | Goggles                     | 25   |
| Chemical Cabinet         | 79    | Grading Compass             | 15   |
| Chemistry                | 78    | Gyroscopes                  | 56   |
| Claude Lorraine Mirror   | 36    |                             |      |
| Clynometer Leve'         | .20   | H.                          |      |
| Clynometer Rule          | 23    | Heat                        | 59   |
| Coddington Lens          | 26    | Hiero's Fountain            | 57   |
| Cohesion Plates          | 55    | Holbrook Apparatus          | 80   |
| Collision Balls          | 54    | Horn Centres                | 7    |
| Colour-Blender           | 35    | Hydrometers                 | 50   |
| Combination Rule         | 23    | Hydrostatics and Hydraulies | 57   |
| Compound Bar             | 59    | Hygrometers                 | 49   |
| Conductometer            | 59    | 11 y groundters             |      |
| Copper Wire              | 77    | I.                          |      |
| Crucibles                | 79    |                             | -    |
| Cryopheros               | 59    | Inertia Apparatus           | 54   |
| Cube-Root Blocks         | 52    | Ivory Scales                | 5    |
| Cubes for Radiation      | 59    |                             |      |
| Curves                   | 7     | K.                          | 31   |
| Cyclo-Ellipto Pantograph |       | Kaleidoscopes               | 37   |
| for continuation of      | Inde: | z, see third page of cover. |      |