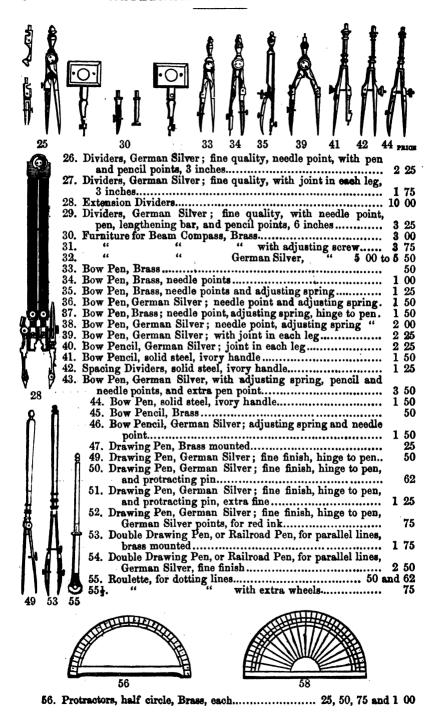

over that sum, will be entitled to a discount of five per cent., and no charge made for boxes or packing.

The safest remittance of money is by a bank-draft payable to our order; or, where that cannot be obtained, gold can be sent with safety by any of the express companies. The sender must pay the charges made by the express company.

Postage-stamps are equal to cash and are readily transmitted in a letter. They will be received in any amount.

Goods ordered per express and bill to be paid to express company will be charged with the collection demanded by the company.

Goods ordered to be sent by mail must be prepaid: therefore the postage must be included in the remittance.

JAMES W. QUEEN & Co. 924 Chestnut St.

PHILADELPHIA, January, 1859.

# CATALOGUE.

# Mathematical Instruments.





|            | The state of the s |     |            |
|------------|---------------------------------------------------------------------------------------------------------------------------------------------------------------------------------------------------------------------------------------------------------------------------------------------------------------------------------------------------------------------------------------------------------------------------------------------------------------------------------------------------------------------------------------------------------------------------------------------------------------------------------------------------------------------------------------------------------------------------------------------------------