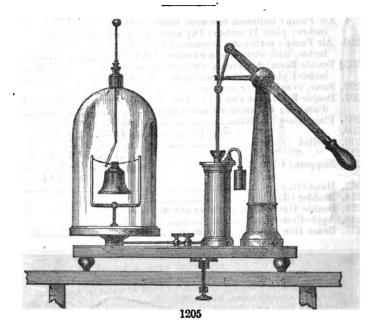

|       |



1204





|             | MAG.          | NETISM AND GALVANISM.                                                                 | UB         |
|-------------|---------------|---------------------------------------------------------------------------------------|------------|
|             |               |                                                                                       | rice       |
|             | No. 1218.     | Fountain in Vacuo, cock, jet, and stand\$4 00 to 5                                    | 00         |
|             | 1219.         | Brass Plate with sliding rod, hook, and clamp: this                                   |            |
|             |               | is necessary in using the bell in vacuo3 00 to 4                                      | 00