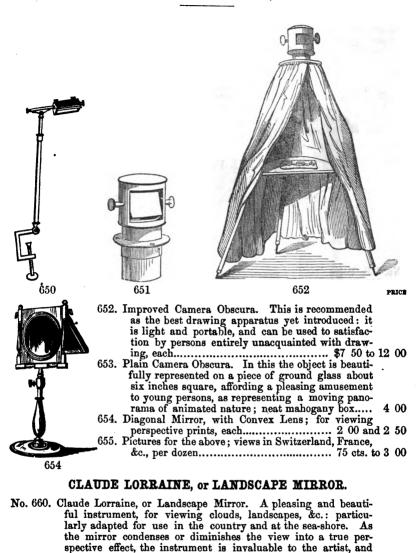

6 by 8 " 7 by 10 " 10 by 13 " 10 by 13 concorde, Place, Madeleine, Venice, Roue annel, Crysta Cottage, Glassader, or Priss may be rapid ne—observatishowing the p | wing:— ce Ven Notre D n, Lyon l Palace gow, Wi natic To of a top ly spun ions on | Tuileries, dôme, Père ame, Verse s, Nantes, Regent S ndsor Cast op, for the thich, b hich, b light, ill temporar | 631<br>632<br>633<br>Louvre, le la Chais<br>ailles, St. Havre, letreet, Tra-<br>tle, Siege<br>recompo<br>y means of<br>ustrated<br>y retentio | "    | es Ita-<br>bleau;<br>Paul's,<br>Tower |

### CAMERA LUCIDA, CAMERA OBSCURA, ETC.

6514 King's Stereoscopic Camera, for amateurs; so arranged as to take the two pictures for stereoscope-plates without moving the in-strument, and in the same time required for single pictures. ... 60 00



### 

a very desirable companion for the tourist. The mirror produces, instantaneously, the most charming reflection of scenery,

| 665. Solid Glass Prism; 2 inches long, 37 cts.; 3 in. 50; 4 in. 80; 5                                                |
|----------------------------------------------------------------------------------------------------------------------|
| in. 1 25; 6 inches                                                                                                   |
| 666. Solid Glass Prisms, on mahogany stands, each 2 00, 2 50, 3 00 667. "three kinds of glass flint crown and plate. |
| 667. " " three kinds of glass flint, crown and plate, united; 5 inches long                                          |
| 668. Nichols's Prisms, each