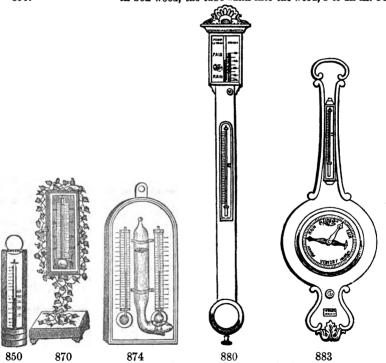

# INDEX.

| A.                       | PAGE  | D.                          | PAGI |
|--------------------------|-------|-----------------------------|------|
| A B C Blocks             | 85    | Diagonal Mirror             | 36   |
| Ames's Universal Square  | 8     | Dissected Cone              | 53   |
| Astronomical Telescopes  | 32    | Dissected Maps              | 85   |
| Atwood's Machine         | 55    | Diving-Bell                 | 58   |
| Azimuth Compass          | 21    | Drawing Pens                | 4    |
| Azimuth Compass          |       | Drawing 1 cms               |      |
| В.                       |       | E.                          |      |
| Ball and Ring for Heat   | 59    | Ear-Tubes                   | 78   |
| Balloons                 | 79    | Educational Tables          | 87   |
| Barometers               | 49    | Electricity                 | 62   |
| Blow Pipes               | 78    | Engineers' Level            | 19   |
| Bologna Cups             | 79    | Engineers' Tacks            | 7    |
| Books                    | 87    | Eolopile 59,                |      |
| Bow Pens                 | 4     | Equilibrium Tables          | 58   |
|                          |       |                             |      |
| C.                       |       | F.                          |      |
| Camera Lucida            | 35    | Fire Syringe                | 59   |
| Camera Obscura           | 35    | Fluid Level                 | 57   |
| Candle Bombs 59          | 0. 79 |                             |      |
| Capillary Attraction     | 55    | G.                          |      |
| Cases of Instruments     | 10    | Gas-Generators              | 79   |
| Centre of Gravity        | 54    | Geometrical Models          | 52   |
| Centrifugal Forces       | 55    | Glass Tube                  | 79   |
| Centrifugal Pump         | 58    | Globe for Air               | 58   |
| Chain Scales             | 5     | Globes                      | 61   |
| Chains for Engineers     |       | Goggles                     | 25   |
| Chemical Cabinet         | 79    | Grading Compass             | 15   |
| Chemistry                | 78    | Gyroscopes                  | 56   |
| Claude Lorraine Mirror   | 36    |                             |      |
| Clynometer Leve'         | .20   | H.                          |      |
| Clynometer Rule          | 23    | Heat                        | 59   |
| Coddington Lens          | 26    | Hiero's Fountain            | 57   |
| Cohesion Plates          | 55    | Holbrook Apparatus          | 80   |
| Collision Balls          | 54    | Horn Centres                | 7    |
| Colour-Blender           | 35    | Hydrometers                 | 50   |
| Combination Rule         | 23    | Hydrostatics and Hydraulies | 57   |
| Compound Bar             | 59    | Hygrometers                 | 49   |
| Conductometer            | 59    | 11 y groundters             |      |
| Copper Wire              | 77    | I.                          |      |
| Crucibles                | 79    |                             | -    |
| Cryopheros               | 59    | Inertia Apparatus           | 54   |
| Cube-Root Blocks         | 52    | Ivory Scales                | 5    |
| Cubes for Radiation      | 59    |                             |      |
| Curves                   | 7     | K.                          | 31   |
| Cyclo-Ellipto Pantograph |       | Kaleidoscopes               | 37   |
| for continuation of      | Inde: | z, see third page of cover. |      |