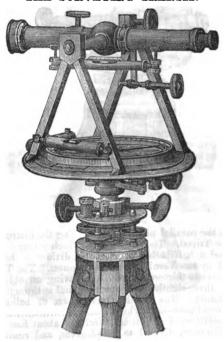

# INDEX.

| A.                       | PAGE  | D.                          | PAGI |
|--------------------------|-------|-----------------------------|------|
| A B C Blocks             | 85    | Diagonal Mirror             | 36   |
| Ames's Universal Square  | 8     | Dissected Cone              | 53   |
| Astronomical Telescopes  | 32    | Dissected Maps              | 85   |
| Atwood's Machine         | 55    | Diving-Bell                 | 58   |
| Azimuth Compass          | 21    | Drawing Pens                | 4    |
| Azimuth Compass          |       | Drawing 1 cms               |      |
| В.                       |       | E.                          |      |
| Ball and Ring for Heat   | 59    | Ear-Tubes                   | 78   |
| Balloons                 | 79    | Educational Tables          | 87   |
| Barometers               | 49    | Electricity                 | 62   |
| Blow Pipes               | 78    | Engineers' Level            | 19   |
| Bologna Cups             | 79    | Engineers' Tacks            | 7    |
| Books                    | 87    | Eolopile 59,                |      |
| Bow Pens                 | 4     | Equilibrium Tables          | 58   |
|                          |       |                             |      |
| C.                       |       | F.                          |      |
| Camera Lucida            | 35    | Fire Syringe                | 59   |
| Camera Obscura           | 35    | Fluid Level                 | 57   |
| Candle Bombs 59          | 0. 79 |                             |      |
| Capillary Attraction     | 55    | G.                          |      |
| Cases of Instruments     | 10    | Gas-Generators              | 79   |
| Centre of Gravity        | 54    | Geometrical Models          | 52   |
| Centrifugal Forces       | 55    | Glass Tube                  | 79   |
| Centrifugal Pump         | 58    | Globe for Air               | 58   |
| Chain Scales             | 5     | Globes                      | 61   |
| Chains for Engineers     |       | Goggles                     | 25   |
| Chemical Cabinet         | 79    | Grading Compass             | 15   |
| Chemistry                | 78    | Gyroscopes                  | 56   |
| Claude Lorraine Mirror   | 36    |                             |      |
| Clynometer Leve'         | .20   | H.                          |      |
| Clynometer Rule          | 23    | Heat                        | 59   |
| Coddington Lens          | 26    | Hiero's Fountain            | 57   |
| Cohesion Plates          | 55    | Holbrook Apparatus          | 80   |
| Collision Balls          | 54    | Horn Centres                | 7    |
| Colour-Blender           | 35    | Hydrometers                 | 50   |
| Combination Rule         | 23    | Hydrostatics and Hydraulies | 57   |
| Compound Bar             | 59    | Hygrometers                 | 49   |
| Conductometer            | 59    | 11 y groundters             |      |
| Copper Wire              | 77    | I.                          |      |
| Crucibles                | 79    |                             | -    |
| Cryopheros               | 59    | Inertia Apparatus           | 54   |
| Cube-Root Blocks         | 52    | Ivory Scales                | 5    |
| Cubes for Radiation      | 59    |                             |      |
| Curves                   | 7     | K.                          | 31   |
| Cyclo-Ellipto Pantograph |       | Kaleidoscopes               | 37   |
| for continuation of      | Inde: | z, see third page of cover. |      |