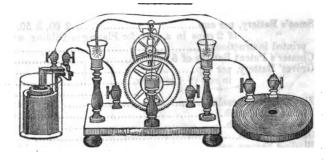

|           |
|               |               |                                                                                        |           |
|               |               |                                                                                        |           |
|               |               |                                                                                        |           |
|               |               |                                                                                        |           |
|               |               | 1286                                                                                   |           |

1286. Contracting Helix...... 3 50





## Electro-Magnetism.

No. 1294. Electro-Magnet; a bar of iron wound with insulated wire
75 cts. to 1 50
1295. Helix, on stand with iron bar, to show that the magnetizing
power of the wire is greatly increased by making a coil of it..... 2 50



### Galbanic and Electro-Magnetic Engines, or Machines.



| 1299. Reciprocating Armature Engine: a very pleasing illustration of motion by magnetism: it does not require a very strong Battery. 10 00 |
|--------------------------------------------------------------------------------------------------------------------------------------------|
| 1300. Double Beam Axial Engine                                                                                                             |
| 1301. Revolving Armature Engine: this, though not so interes