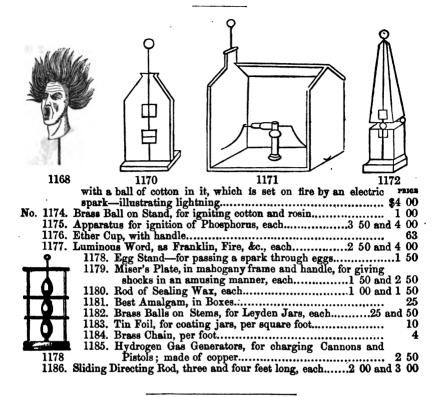

, &c., arranged upon glass plates with pieces of tin foil, which are rendered luminous | L 00                          |
| by passing the electrical spark through them; each plate  1170. Mahogany Model of the gable-end of a house, for illustrating the     | 75                            |
| 1171. Mahogany Model of a Thunder House, hinged, to be blown down                                                                    | L 50                          |
| 1172. Mahogany Model of a Obelisk, which is thrown down by the                                                                       | 5 00                          |
| simple discharge of a highly-charged jar                                                                                             | 3 00                          |





## Pneumatics.



| 1 | 12 | u | u |
|---|----|---|---|
| - | -  |   | • |

| No. | 1200. | Single Barrel Air Pump; plate 6 inches, with one receiver      | \$8 | 00 |
|-----|-------|----------------------------------------------------------------|-----|----|
|     | 1201. | Single Barrel Air Pump; plate 63 inches, with one receiver     | 12  | 00 |
|     |       | Single Barrel Air Pump; plate 71 inches, with one receiver     |     |    |
|     |       | Single Barrel Air Pump; on iron stand, the barrel at an angle, |     |    |
|     |       | for greater convenience; plate 71 inches, with one receiver    | 15  | 00 |

#### PNEUMATICS.

| the state of the s | PRIO  |
|-----------------------------------------------------------------------------------------------------------------------