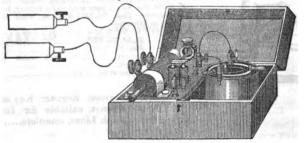

raph Working Model, with clockwork, and of sufficient size to be of some use..... 1314. Signal Key, each...... 1 25 and 2 50



\*\*\* These models of Telegraphs require the Telegraph Model, the Key, copper wire, and a Battery, to make them complete. Thus, No. 1312 will cost, when completed for use, as follows:—

| Model, No. 1312                           |     |    |
|-------------------------------------------|-----|----|
| Battery, No. 1266, with extra porous cups |     |    |
| Copper Wire, 10 yds                       | 1   | 00 |
| ;                                         | R11 | 50 |

1315. Telegraph Register, Key and Magnet, suitable for Telegraph Lines, complete...... 50 00

# Apparatus for Medical Purposes, Shocks, etc.



1316. Galvanic Slippers, per pair.....



1317

PRICE



1318

1318. Portable self-acting Medical Electro-Magnetic Machine, in box, for the cure of nervous diseases, shocks, etc., with printed directions, each...... 6 00, 10 00, 12 00, 15 00



PRICE

No. 1319. Magneto-Electric Machine, for nervous diseases. This machine is widely known as the best article in use for the cure of nervous diseases, such as Nervous Headache, Toothache, Tic Douloureux, Lumbago, Sciatica, and all forms of nervous pain: also, for Paralysis in all its various forms, from a partial loss of sensation or motion, to that of perfect Paralysis.

 1320. Metallic Insulated Handles, per pair.
 1 25

 1321. Sponge Handles, each.
 .75 to 1 00

 1322. Covered Copper Wire, per yard.
 10

Any of the articles enumerated in Davis' Manual of Magnetism, furnished at Boston prices.

##