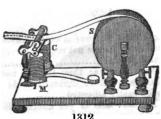

| 6               | 00   |
| 1307. Revolving Electro Magnet                                                                                          | 5               | 00   |

# Thermo-Electricity.

| 1308. | Thermo-Electric Pair, German Silver and  | 1   |    |
|-------|------------------------------------------|-----|----|
|       | Brass                                    | •   | 25 |
| 1309. | · " Series of 10                         | . 2 | 00 |
| 1310. | Instrument for showing the production o  | f   |    |
|       | Heat and Cold by Magnetism               |     | 00 |
| 1311. | Thermo-Electric Arch rotating between th |     |    |
|       | Poles of a U Magnet-with Spirit Lamp     | . 4 | 00 |

# Telegraph Apparatus.



1312. Telegraph Working Model, for schools or families.... 5 00, 6 00, 10 00



1313

No. 1313. Telegraph Working Model, with clockwork, and of sufficient size to be of some use..... 1314. Signal Key, each...... 1 25 and 2 50



\*\*\* These models of Telegraphs require the Telegraph Model, the Key, copper wire, and a Battery, to make them complete. Thus, No. 1312 will cost, when completed for use, as follows:—

| Model, No. 1312                           |     |    |
|-------------------------------------------|-----|----|
| Battery, No. 1266, with extra porous cups |     |    |
| Copper Wire, 10 yds                       | 1   | 00 |
| ;                                         | R11 | 50 |

1315. Telegraph Register, Key and Magnet, suitable for Telegraph Lines, complete...... 50 00

#