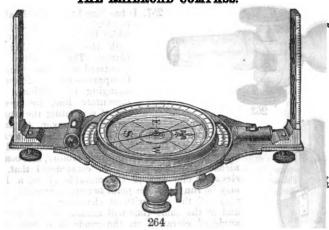

# INDEX.

| A.                       | PAGE  | D.                          | PAGI |
|--------------------------|-------|-----------------------------|------|
| A B C Blocks             | 85    | Diagonal Mirror             | 36   |
| Ames's Universal Square  | 8     | Dissected Cone              | 53   |
| Astronomical Telescopes  | 32    | Dissected Maps              | 85   |
| Atwood's Machine         | 55    | Diving-Bell                 | 58   |
| Azimuth Compass          | 21    | Drawing Pens                | 4    |
| Azimuth Compass          |       | Drawing 1 cms               |      |
| В.                       |       | E.                          |      |
| Ball and Ring for Heat   | 59    | Ear-Tubes                   | 78   |
| Balloons                 | 79    | Educational Tables          | 87   |
| Barometers               | 49    | Electricity                 | 62   |
| Blow Pipes               | 78    | Engineers' Level            | 19   |
| Bologna Cups             | 79    | Engineers' Tacks            | 7    |
| Books                    | 87    | Eolopile 59,                |      |
| Bow Pens                 | 4     | Equilibrium Tables          | 58   |
|                          |       |                             |      |
| C.                       |       | F.                          |      |
| Camera Lucida            | 35    | Fire Syringe                | 59   |
| Camera Obscura           | 35    | Fluid Level                 | 57   |
| Candle Bombs 59          | 0. 79 |                             |      |
| Capillary Attraction     | 55    | G.                          |      |
| Cases of Instruments     | 10    | Gas-Generators              | 79   |
| Centre of Gravity        | 54    | Geometrical Models          | 52   |
| Centrifugal Forces       | 55    | Glass Tube                  | 79   |
| Centrifugal Pump         | 58    | Globe for Air               | 58   |
| Chain Scales             | 5     | Globes                      | 61   |
| Chains for Engineers     |       | Goggles                     | 25   |
| Chemical Cabinet         | 79    | Grading Compass             | 15   |
| Chemistry                | 78    | Gyroscopes                  | 56   |
| Claude Lorraine Mirror   | 36    |                             |      |
| Clynometer Leve'         | .20   | H.                          |      |
| Clynometer Rule          | 23    | Heat                        | 59   |
| Coddington Lens          | 26    | Hiero's Fountain            | 57   |
| Cohesion Plates          | 55    | Holbrook Apparatus          | 80   |
| Collision Balls          | 54    | Horn Centres                | 7    |
| Colour-Blender           | 35    | Hydrometers                 | 50   |
| Combination Rule         | 23    | Hydrostatics and Hydraulies | 57   |
| Compound Bar             | 59    | Hygrometers                 | 49   |
| Conductometer            | 59    | 11 y groundters             |      |
| Copper Wire              | 77    | I.                          |      |
| Crucibles                | 79    |                             | -    |
| Cryopheros               | 59    | Inertia Apparatus           | 54   |
| Cube-Root Blocks         | 52    | Ivory Scales                | 5    |
| Cubes for Radiation      | 59    |                             |      |
| Curves                   | 7     | K.                          | 31   |
| Cyclo-Ellipto Pantograph |       | Kaleidoscopes               | 37   |
| for continuation of      | Inde: | z, see third page of cover. |      |