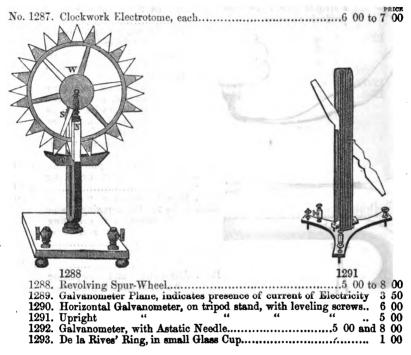

|           |
|               |               |                                                                                        |           |
|               |               |                                                                                        |           |
|               |               |                                                                                        |           |
|               |               |                                                                                        |           |
|               |               | 1286                                                                                   |           |

1286. Contracting Helix...... 3 50





## Electro-Magnetism.

No. 1294. Electro-Magnet; a bar of iron wound with insulated wire
75 cts. to 1 50
1295. Helix, on stand with iron bar, to show that the magnetizing
power of the wire is greatly increased by making a coil of it..... 2 50



### Galbanic and Electro-Magnetic Engines, or Machines.



| 1299. Reciprocating Armature Engine: a very pleasing illustration of motion by magnetism: it does not require a very strong Battery. 10 00 |
|--------------------------------------------------------------------------------------------------------------------------------------------|
| 1300. Double Beam Axial Engine                                                                                                             |
| 1301. Revolving Armature Engine: this, though not so interesti